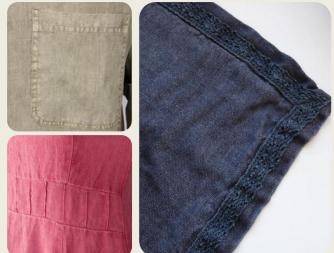

Garments or home textile items coated with FADE-TEX technique have subtle, uneven, nuanced color on one side of the fabric, which is unique to each item. After washing items with special chemicals (enzymes) subtle faded effect with a soft feel appears, which is most visible on the seams. Due to the nature of the process that makes it so special, the fabric used for each garment or home textile item will have its own unique color and characteristics — so no two will be exactly alike.

**Benefits** choosing FADE-TEX coating for your collection:

- $\square$  A wide range of original and fashionable items or garments can be produced choosing different fabrics (color, structure, thickness);
- ☑ Delavè effect is visible only on one side of item and the original colour on the other remains, so the fabric looks like double faced (main difference from dyeing with wash out dyes);
- $\square$  More colors available from our color card, not only indigo blue;
- $\square$  Permeable to air, so it keeps all linen best characteristics;
- ☑ Unique jacket or pants from linen, but with Denim look can be created, just item's inner side will never dye your body as sometimes happens with jeans;
- ☑ Not only garments can be made, but also small home textile items, as pillow cases, bags, placemats, etc.
- Important remarks, before choosing FADE-TEX coating:
- Limited choice of colors not all colors can be made from pantone;
- Difficult reproduction of the same color shade in each batch;
- Effect is achieved <u>only</u> for readymade items and garments making special washings (with enzymes, pumice, stones, etc.)
- Effect is "wandering", so degree of washing out (the contrast) between seams and areas differs.