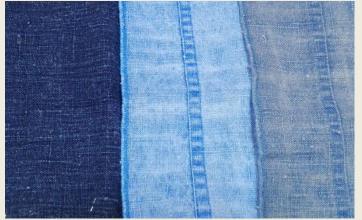

Garments or home textile items coated with FADE-TEX technique have subtle, uneven, nuanced color on one side of the fabric, which is unique to each item. After washing items with special chemicals (enzymes) subtle faded effect with a soft feel appears, which is most visible on the seams. Due to the nature of the process that makes it so special, the fabric used for each garment or home textile item will have its own unique color and characteristics — so no two will be exactly alike.

**Benefits** choosing FADE-TEX coating for your collection:

- $\square$  A wide range of original and fashionable items or garments can be produced choosing different fabrics (color, structure, thickness);
- ☑ Delavè effect is visible only on one side of item and the original colour on the other remains, so the fabric looks like double faced (main difference from dyeing with wash out dyes);
- $\square$  More colors available from our color card, not only indigo blue;
- $\square$  Permeable to air, so it keeps all linen best characteristics;
- ☑ Unique jacket or pants from linen, but with Denim look can be created, just item's inner side will never dye your body as sometimes happens with jeans;
- ☑ Not only garments can be made, but also small home textile items, as pillow cases, bags, placemats, etc.
- Important remarks, before choosing FADE-TEX coating:
- Limited choice of colors not all colors can be made from pantone;
- Difficult reproduction of the same color shade in each batch;
- Effect is achieved <u>only</u> for readymade items and garments making special washings (with enzymes, pumice, stones, etc.)
- Effect is "wandering", so degree of washing out (the contrast) between seams and areas differs.