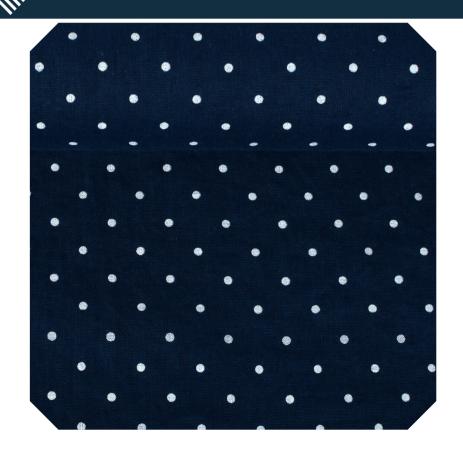

#### PRINTED

 $(\mathbf{R})$ 

Pure mid-weight linen fabric
printed with white polka dots
design on different
backgrounds (No.3655/6)

Already softened fabrics

S