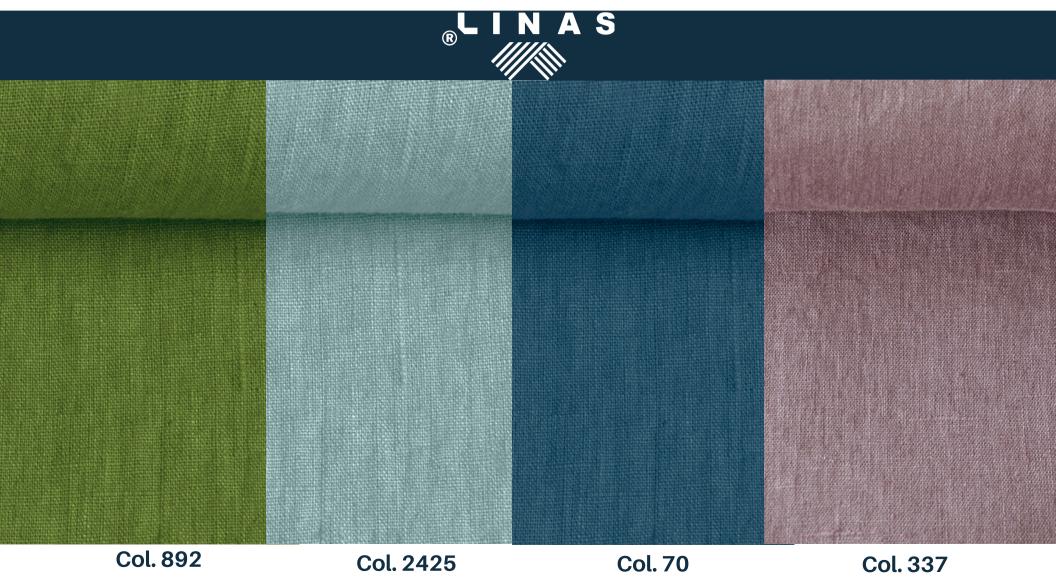

Minimum to buy for wholesalers' price is only 1 roll (20-30 mtr) per design/color.

40 different fabrics to choose from

Lowest price level (you buy for 500 EUR, you get price 1000meters price)

Our most popular pure linen fabric 185 gr/sq.m. tendered for garments and home textiles

Already softened fabrics

Our most popular pure linen fabric 185 gr/sq.m. tendered for garments and home textiles

Already softened fabrics

Our most popular pure linen fabric 185 gr/sq.m. tendered for garments and home textiles