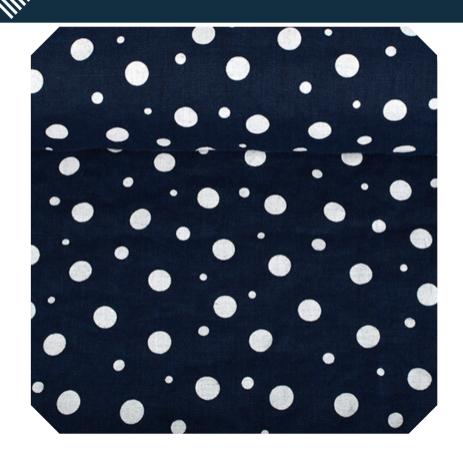

#### PRINTED

 $(\mathbf{R})$ 

Pure mid-weight linen fabric
printed with white polka dots
design on different
backgrounds (No.3655/6)

Already softened fabrics

S