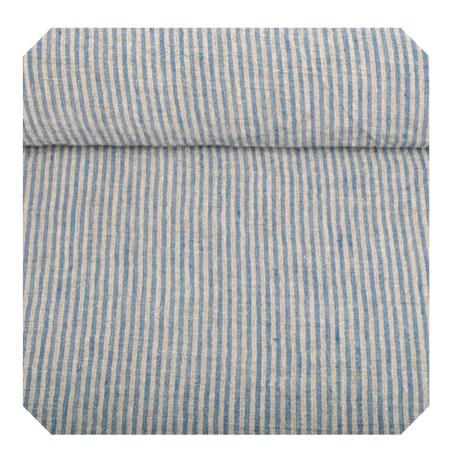

#### **STRIPES**

Pure linen, wider yarn dyed s tripe design (no.5798)

Already softened fabrics