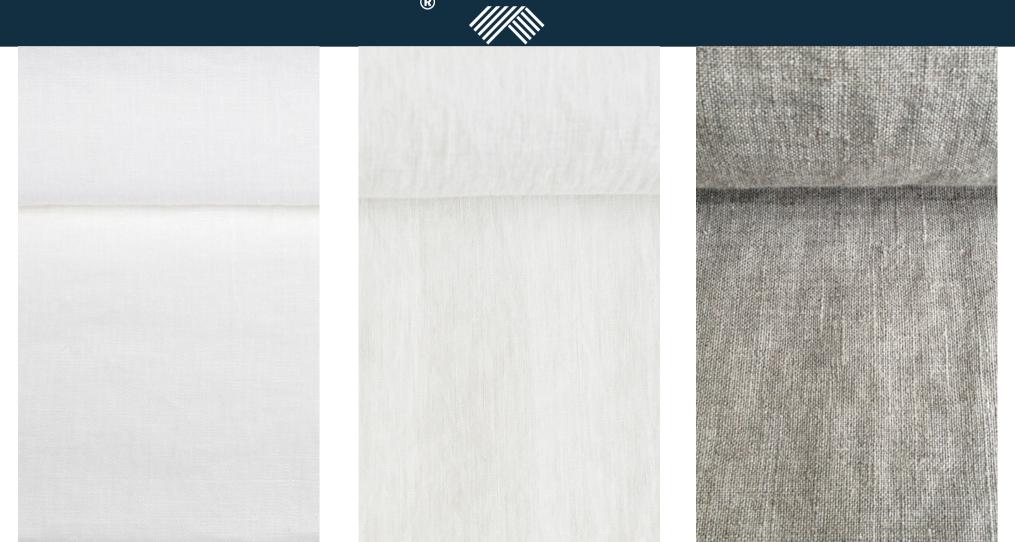

Already softened fabrics

S

19 colours to choose from

Col. 18

Col. 19

Col. NATURAL

Pure and light linen fabric 130gr/sq.m. tendered for garments

Already softened fabrics

Pure and light linen fabric 130gr/sq.m. tendered for garments

Already softened fabrics

S

4 colours to choose from

Col. 18

Col. 19