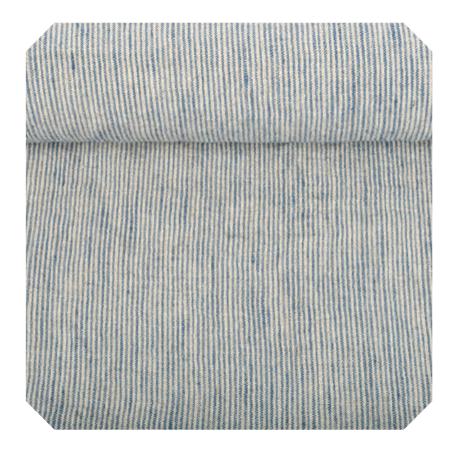

#### **MELANGE STRIPES**

Pure linen melange yarn dyed stripe design (no.7708)

Already softened fabrics

2 colours to choose from

#### Col. 516M+515M/515M

Col. 506M+513M/513M