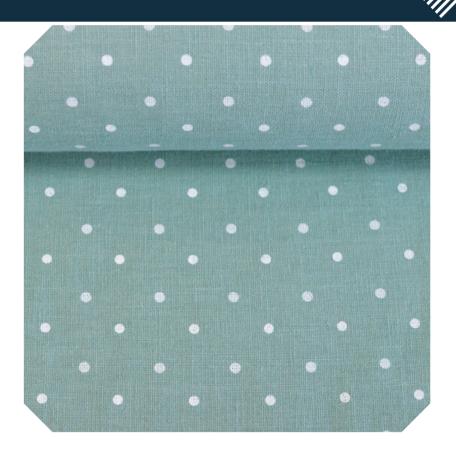

#### PRINTED

 $(\mathbf{R})$ 

Pure mid-weight linen fabric
printed with white polka dots
design on different
backgrounds (No.3655/6)

Already softened fabrics

S