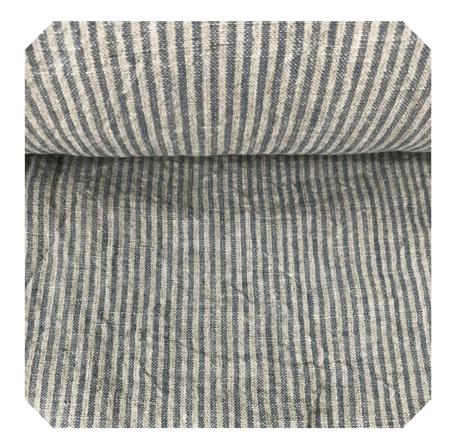

#### **STRIPES**

Pure linen, narrow yarn dyed stripe design (no.7536)

Already softened fabrics