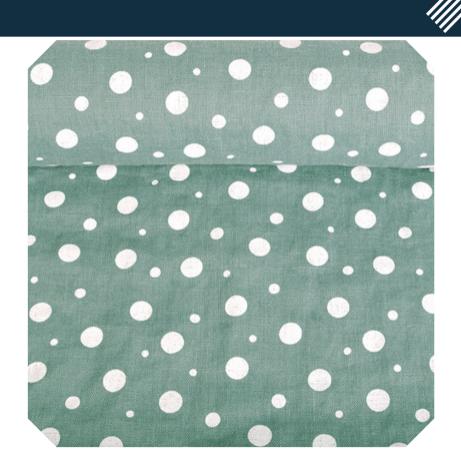

#### PRINTED

R

Pure mid-weight linen fabric printed with white bubbles design on different backgrounds (No.300/2)

Already softened fabrics

S