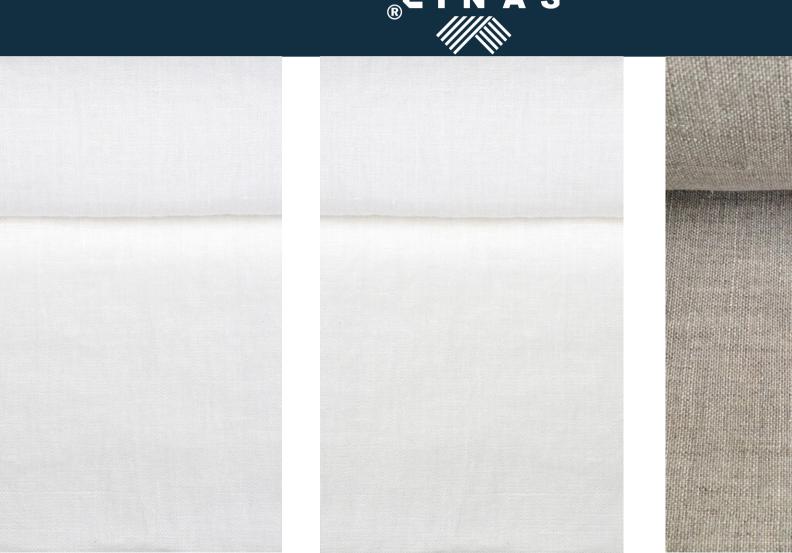

Already softened fabrics

S

19 colours to choose from

Col. 18

Col. 19

Col. NATURAL

Pure and light linen fabric 130gr/sq.m. tendered for garments

Already softened fabrics

Pure and light linen fabric 130gr/sq.m. tendered for garments

Already softened fabrics

S

4 colours to choose from

Col. 18

Col. 19