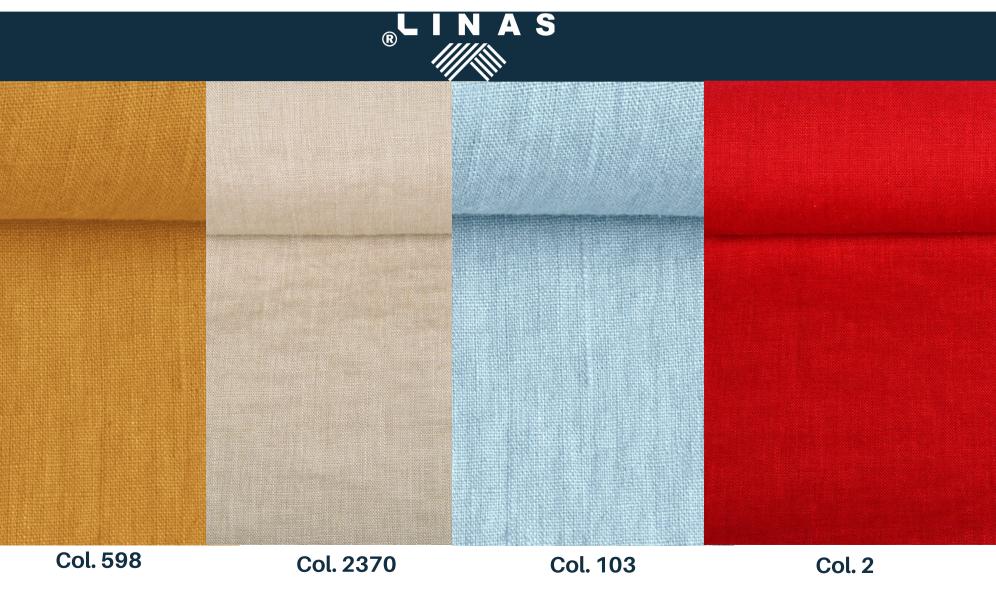

Minimum to buy for wholesalers' price is only 1 roll (20-30 mtr) per design/color.

40 different fabrics to choose from

Lowest price level (you buy for 500 EUR, you get price 1000meters price)

Our most popular pure linen fabric 185 gr/sq.m. tendered for garments and home textiles

Already softened fabrics

Our most popular pure linen fabric 185 gr/sq.m. tendered for garments and home textiles

Already softened fabrics

Our most popular pure linen fabric 185 gr/sq.m. tendered for garments and home textiles