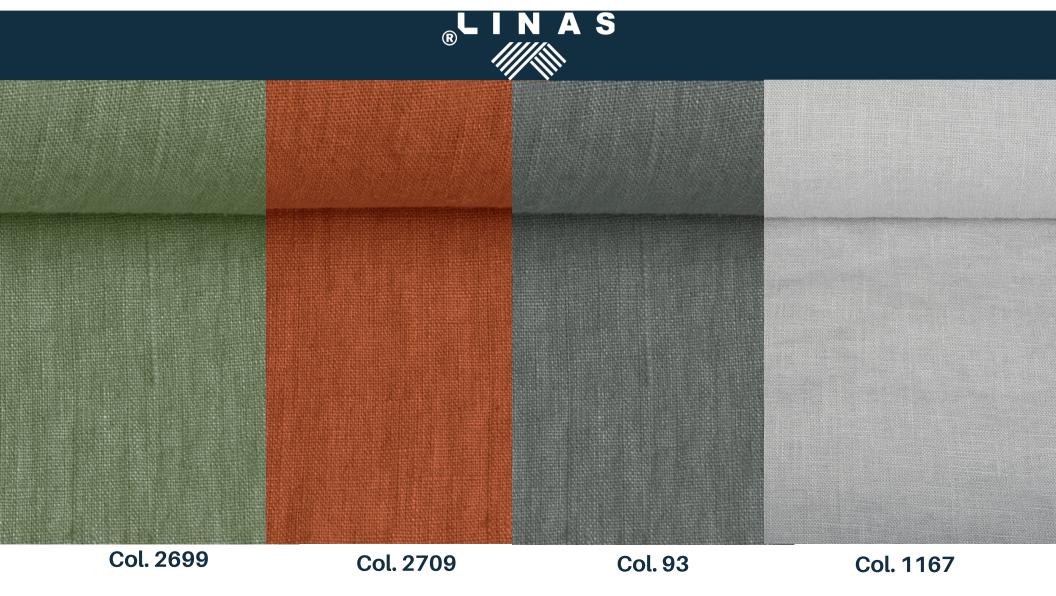

Already softened fabrics

S

19 colours to choose from

Col. 18

Col. 19

Col. NATURAL

Pure and light linen fabric 130gr/sq.m. tendered for garments

Already softened fabrics

Pure and light linen fabric 130gr/sq.m. tendered for garments

Already softened fabrics

S

4 colours to choose from

Col. 18

Col. 19