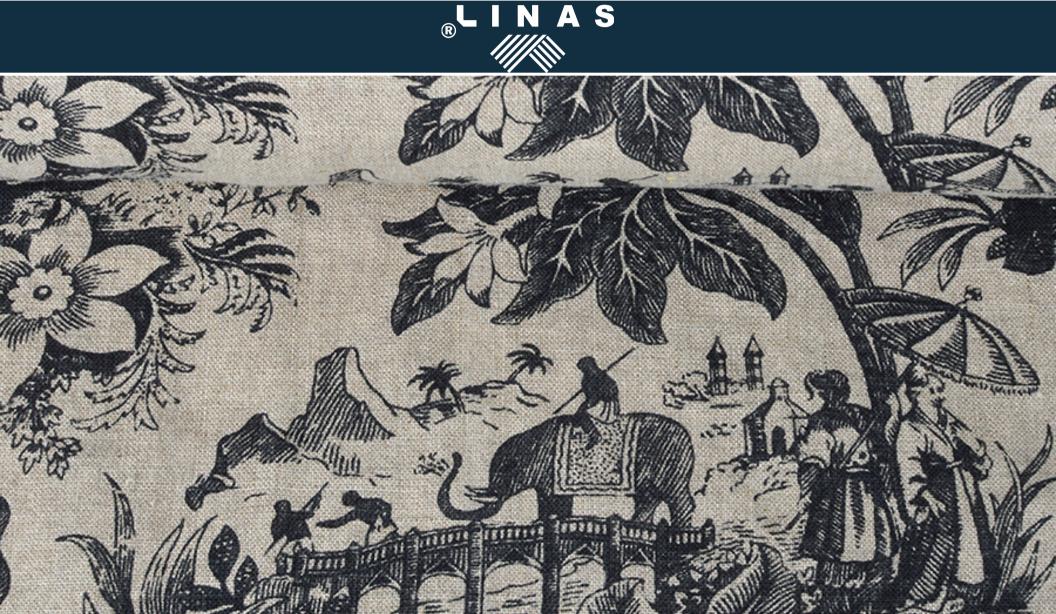

### PRINTED

Pure natural mid-weight linen fabric printed with toile motives design (No.293/3)

Already softened fabrics

Natural background