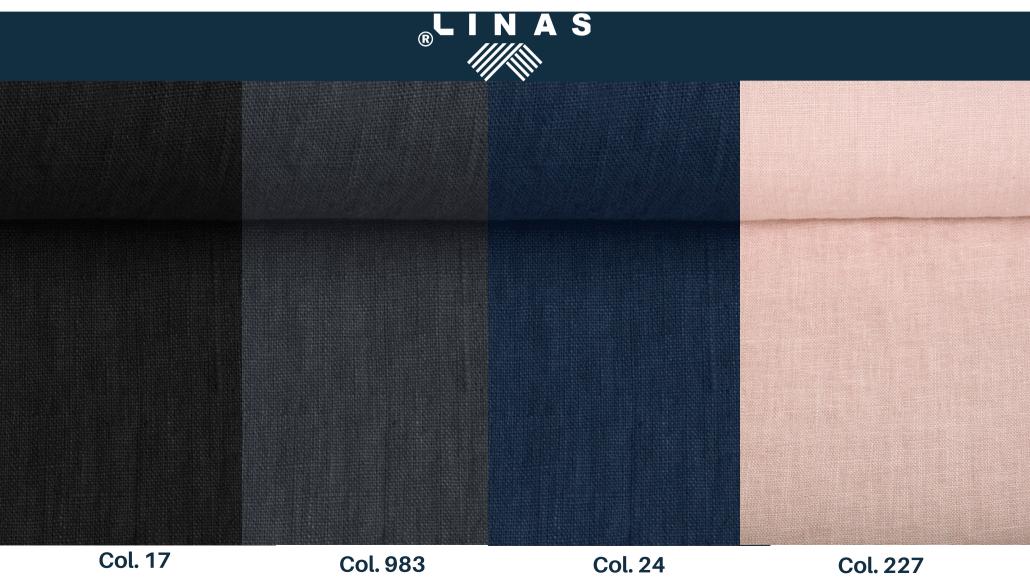

Already softened fabrics

S

19 colours to choose from

Col. 18

Col. 19

Col. NATURAL

Pure and light linen fabric 130gr/sq.m. tendered for garments

Already softened fabrics

Pure and light linen fabric 130gr/sq.m. tendered for garments

Already softened fabrics

S

4 colours to choose from

Col. 18

Col. 19