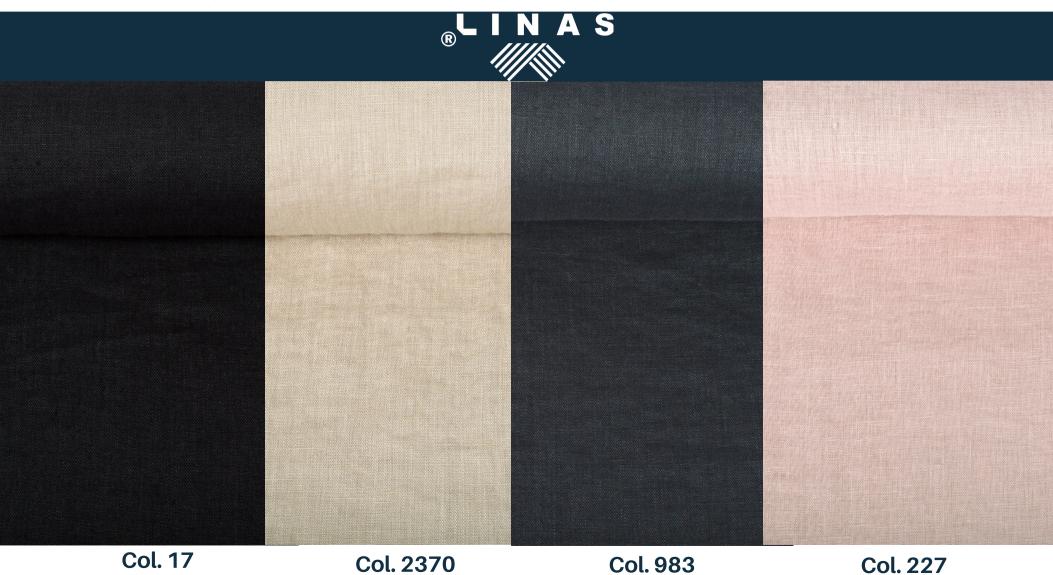

Minimum to buy for wholesalers' price is only 1 roll (20-30 mtr) per design/color.

40 different fabrics to choose from

Lowest price level (you buy for 500 EUR, you get price 1000meters price)

Our most popular pure linen fabric 185 gr/sq.m. tendered for garments and home textiles

Already softened fabrics

Our most popular pure linen fabric 185 gr/sq.m. tendered for garments and home textiles

Already softened fabrics

Our most popular pure linen fabric 185 gr/sq.m. tendered for garments and home textiles