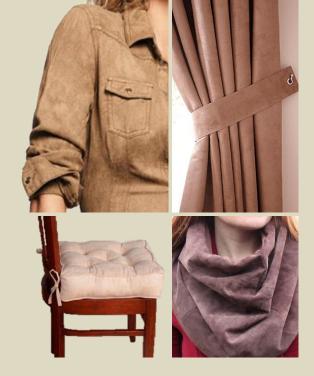

Suede look coated fabric can be used for garments, home decor, accessories, upholstery, or even shoes. As for the clothing - one more advantage for using such fabric must be mentioned - you get suede clothing in look and feel, but with the comfort of linen backing against the skin.

- ☑ A good alternative to more expensive suede and nubuck;
- ☑ Our fabrics with suede coating may appeal to clients who prefer a non-animal product;
- ☑ These products often provide a similar look and feel to suede, but have better liquid or stain resistance, can be washed;
- ☑ Fabrics softness, thinness, and pliability make it suitable for clothing and delicate uses; its easier to sew.