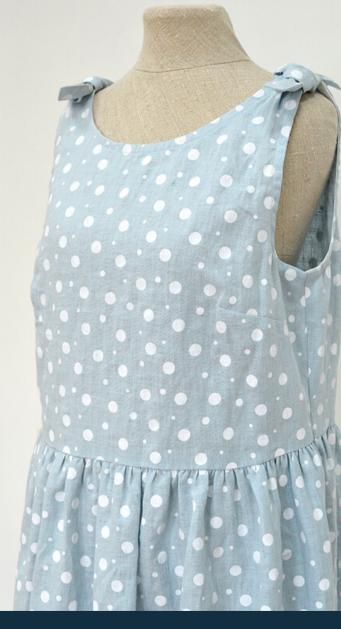

# DRESS "<u>UOGA</u>"

Upgrade your wardrobe with this printed linen dress.
Sleeveless day dress in a fitand-flare silhouette. Classic round neckline, gathered detail at waist and dual hand pockets.
Polka dots and re-attachable ribbon decorated shoulders are perfect for the romantics.

Sizes available: 36-50

Available in colours: beige and light blue