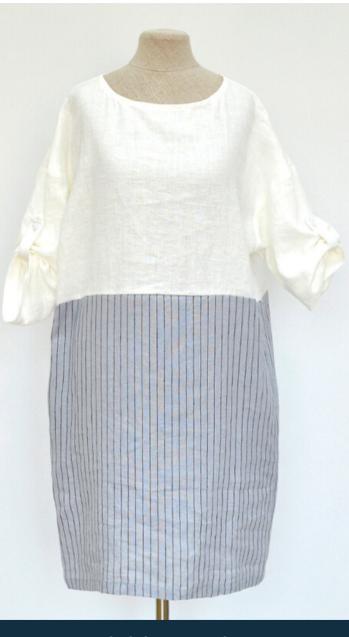

# **BLOUSE** "LIEPA"

Designed with an easy, boxy fit, scoop neckline and medium sleeves with button closure at cuffs, this knee length dress boasts the front hand patch pockets and natural texture of linen in a lightweight fabric that is casual yet sophisticated.

Sizes available: 36-54

Available in colours: white/striped grey; white/striped white