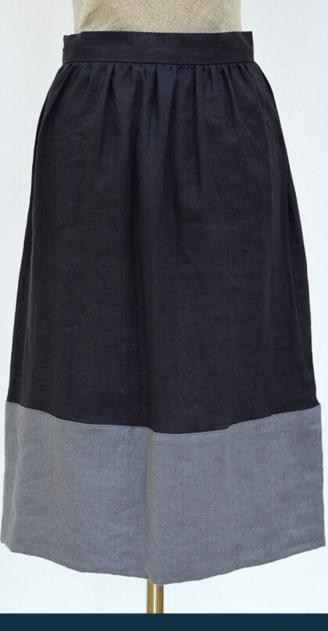

# SKIRT,,KOPA maxi"

Available in colours: grey and blue

Long skirt with side pockets.
This skirt features zipper at the side and higher waist for full comfort.

A timeless, floor-grazing skirt in classic a-shaped silhouette, that falls gracefully because of the weight of fabric plays the main role in this model.

Sizes available: 36-46