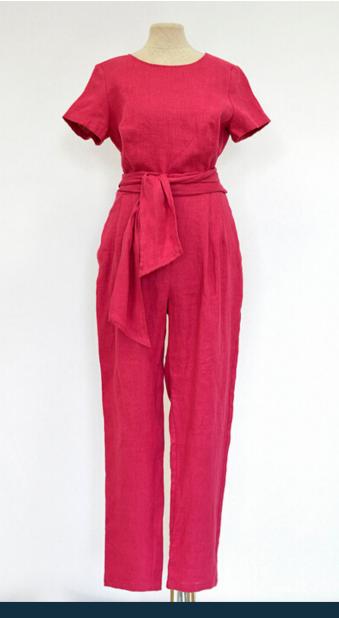

# JUMPSUIT "MARIJA"

Available in colours: raspberry, soft pink and grey brown

You're sure to turn some heads in this short sleeve jumpsuit with self-tie belt. Full-length jumpsuit boasts a fitted bodice with medium wide-leg pants.

Concealed sidek zip closure. Take your office fashion up to a next level.

Sizes available: 36-52