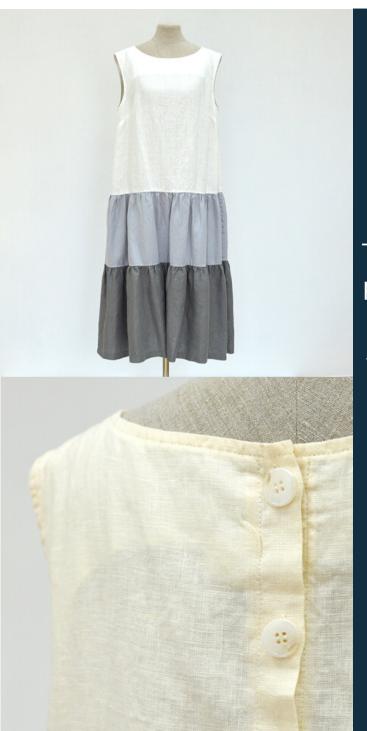

#### **BLOUSE**,,MEDA"

Simplify your charming style with this linen blouse. Pastel coloured sleeveless top boasts a lightweight linen fabrication with partial button placket. Straight back yoke with shirred detail and straight hemline - is perfect choice whether to wear it as a top or under any jacket.

Available in colours – white, light blue, soft pink and natural.

Sizes available: 36-54