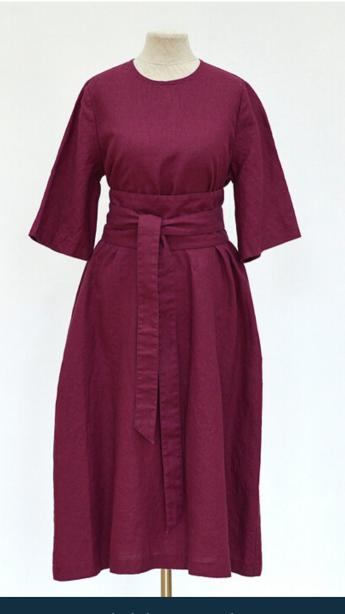

#### DRESS "SOFIJA"

Available in colours: raspberry; anthracite and yellow ochre

Absolute customer's favourite.
Elegant yet versatile, suitable
for both fancy dinners and
casual weekends. Features
elbow sleeves, handy side
pockets, round neckline
and wide double wrapped
belt. Solid colours makes the
dress even more ideal for all of
your upcoming special events.

Sizes available: 36-54