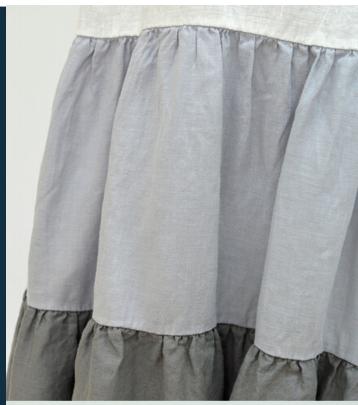

#### DRESS "FLORA"

Fashion is about comfort and this three-layer long dress is just that. Go for this flared design dress that comes with back button fastening and loose silhouette This light linen ruffled dress is perfect for throwing over your bikini and heading out. Summer style is easy with our pretty frill detailed and colourful dress.

Available in colours: white/grey/anthracite; white/beige/pink

Sizes available: S/M - 164cm; 170cm M/L - 164cm; 170cm;