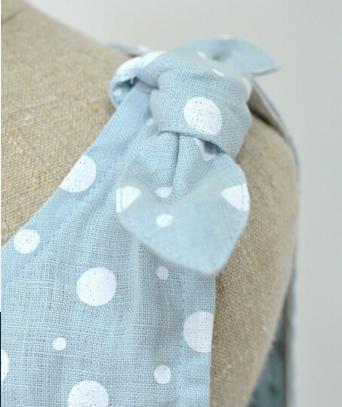

# DRESS "<u>UOGA</u>"

Upgrade your wardrobe with this printed linen dress.
Sleeveless day dress in a fitand-flare silhouette. Classic round neckline, gathered detail at waist and dual hand pockets.
Polka dots and re-attachable ribbon decorated shoulders are perfect for the romantics.

Sizes available: 36-50

Available in colours: beige and light blue