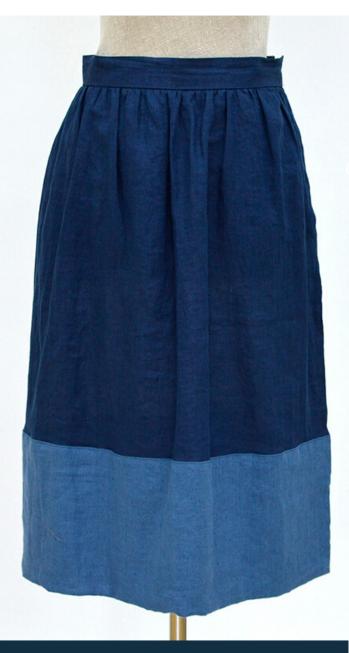

# SKIRT,,KOPA maxi"

Available in colours: grey and blue

Long skirt with side pockets.
This skirt features zipper at the side and higher waist for full comfort.

A timeless, floor-grazing skirt in classic a-shaped silhouette, that falls gracefully because of the weight of fabric plays the main role in this model.

Sizes available: 36-46