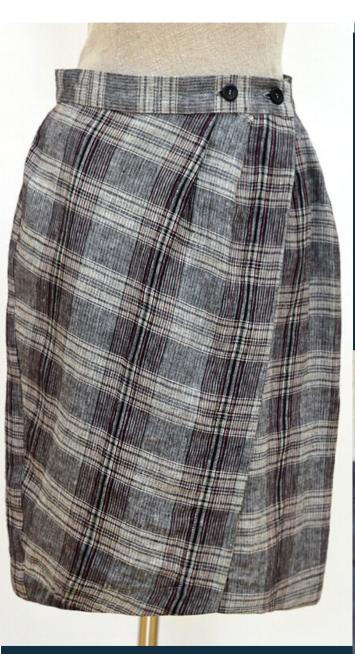

#### SKIRT, GRETA"

This unique medium length skirt boasts an allover plaid or solid design with a classic silhouette that is perfect for the office. Wide top stitch detailing along the hem with button closure at side.

This lightweight linen skirt is perfect pairing with anything

Available in colours: grey gingham and anthracite

Sizes available: 36-46