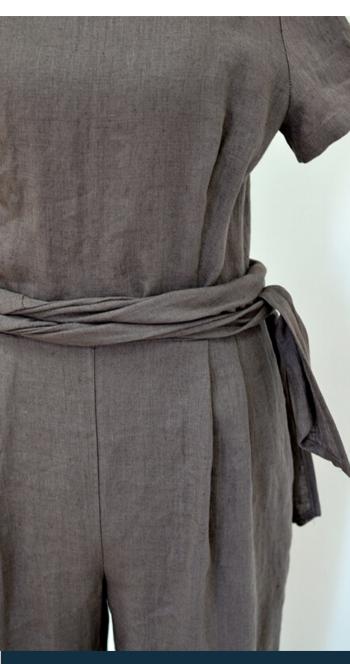

# JUMPSUIT "MARIJA"

Available in colours: raspberry, soft pink and grey brown

You're sure to turn some heads in this short sleeve jumpsuit with self-tie belt. Full-length jumpsuit boasts a fitted bodice with medium wide-leg pants.