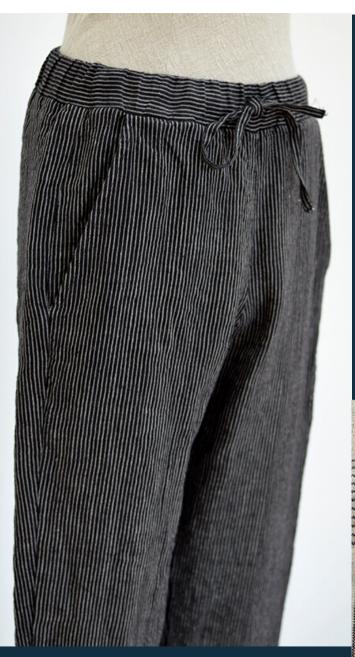

# TROUSERS "ELZĖ"

Pop from home to party with no fuss in this pair of versatile linen trousers. Self-tie waistband that is comfortable and easy to pull on, the fine pinstripe design makes them smart. The medium-rise waist and loose, wide-leg fit gives a relaxed edge that can be dressed up in an instant with any shoes of your choice.

Available in colours: beige and grey

Sizes available: 36-52

AB\_linas