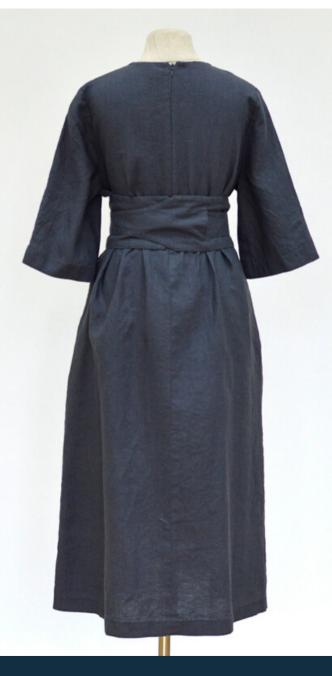

#### DRESS "SOFIJA"

Available in colours: raspberry; anthracite and yellow ochre

Absolute customer's favourite.
Elegant yet versatile, suitable
for both fancy dinners and
casual weekends. Features
elbow sleeves, handy side
pockets, round neckline
and wide double wrapped
belt. Solid colours makes the
dress even more ideal for all of
your upcoming special events.