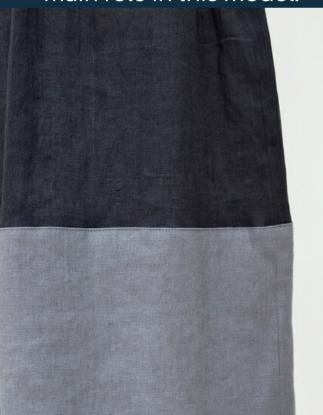

# SKIRT,,KOPA maxi"

Available in colours: grey and blue

Long skirt with side pockets.
This skirt features zipper at the side and higher waist for full comfort.

A timeless, floor-grazing skirt in classic a-shaped silhouette, that falls gracefully because of the weight of fabric plays the main role in this model.

Sizes available: 36-46