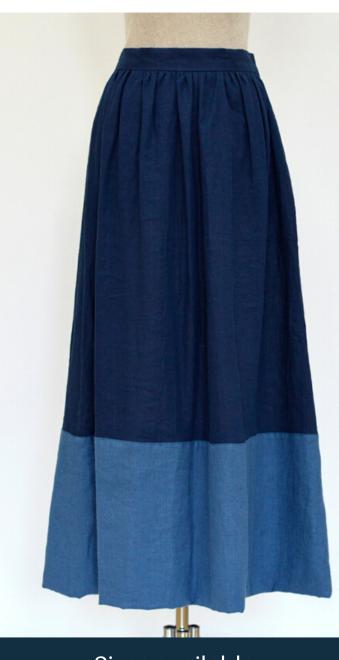

# SKIRT,,KOPA maxi"

Available in colours: grey and blue

Long skirt with side pockets.
This skirt features zipper at the side and higher waist for full comfort.

A timeless, floor-grazing skirt in classic a-shaped silhouette, that falls gracefully because of the weight of fabric plays the main role in this model.

Sizes available: 36-46