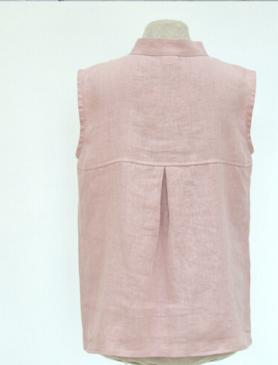

#### **BLOUSE**,,MEDA"

Simplify your charming style with this linen blouse. Pastel coloured sleeveless top boasts a lightweight linen fabrication with partial button placket. Straight back yoke with shirred detail and straight hemline - is perfect choice whether to wear it as a top or under any jacket.

Available in colours – white, light blue, soft pink and natural.

Sizes available: 36-54