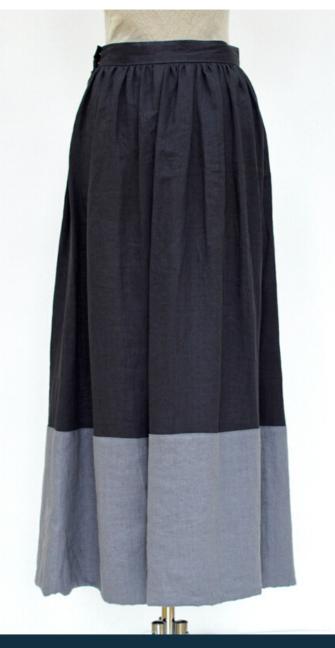

# SKIRT,,KOPA maxi"

Available in colours: grey and blue

Long skirt with side pockets.
This skirt features zipper at the side and higher waist for full comfort.

A timeless, floor-grazing skirt in classic a-shaped silhouette, that falls gracefully because of the weight of fabric plays the main role in this model.

Sizes available: 36-46