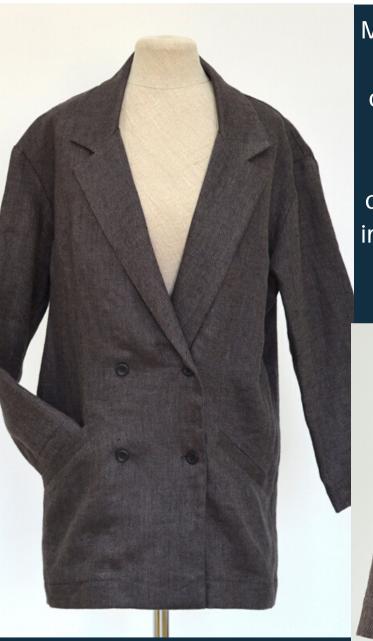

#### JACKET,,NONA"

Mid-weight oversized fit blazer made for a smart look. You can't go wrong with this long sleeves, decorative inseam pockets and large buttons closure jacket - it can be worn in office as a main choice, or at any leisure day as a comfortable top.