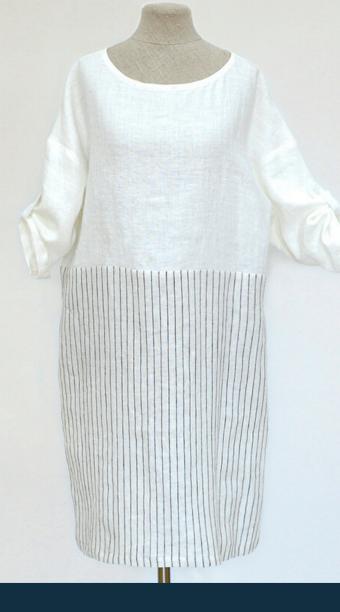

# **BLOUSE** "LIEPA"

Designed with an easy, boxy fit, scoop neckline and medium sleeves with button closure at cuffs, this knee length dress boasts the front hand patch pockets and natural texture of linen in a lightweight fabric that is casual yet sophisticated.

Sizes available: 36-54

Available in colours: white/striped grey; white/striped white