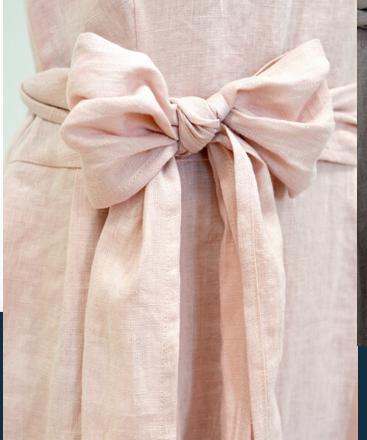

# JUMPSUIT "MARIJA"

Available in colours: raspberry, soft pink and grey brown

You're sure to turn some heads in this short sleeve jumpsuit with self-tie belt. Full-length jumpsuit boasts a fitted bodice with medium wide-leg pants.