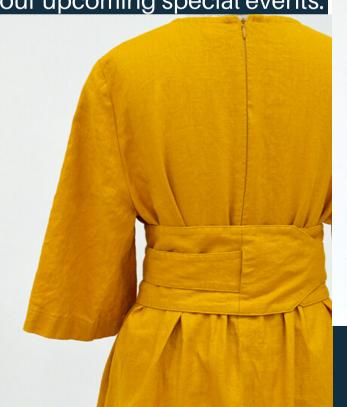

#### DRESS "SOFIJA"

Available in colours: raspberry; anthracite and yellow ochre

Absolute customer's favourite.
Elegant yet versatile, suitable
for both fancy dinners and
casual weekends. Features
elbow sleeves, handy side
pockets, round neckline
and wide double wrapped
belt. Solid colours makes the
dress even more ideal for all of
your upcoming special events.

Sizes available: 36-54