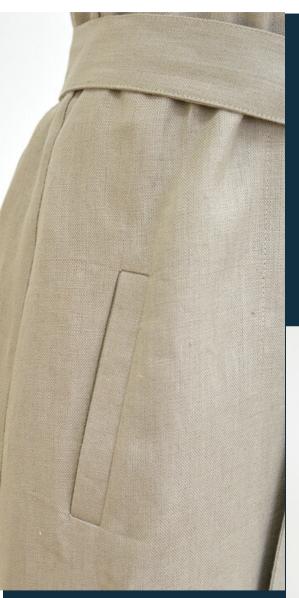

# JUMPSUIT "MARIJA"

Available in colours: raspberry, soft pink and grey brown

You're sure to turn some heads in this short sleeve jumpsuit with self-tie belt. Full-length jumpsuit boasts a fitted bodice with medium wide-leg pants.