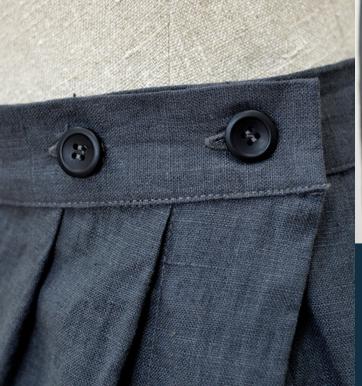

#### SKIRT, GRETA"

This unique medium length skirt boasts an allover plaid or solid design with a classic silhouette that is perfect for the office. Wide top stitch detailing along the hem with button closure at side.

This lightweight linen skirt is perfect pairing with anything

Available in colours: grey gingham and anthracite

Sizes available: 36-46