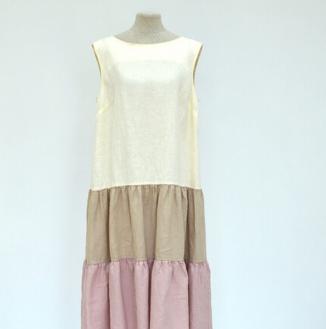

#### DRESS "FLORA"

Fashion is about comfort and this three-layer long dress is just that. Go for this flared design dress that comes with back button fastening and loose silhouette This light linen ruffled dress is perfect for throwing over your bikini and heading out. Summer style is easy with our pretty frill detailed and colourful dress.

Available in colours: white/grey/anthracite; white/beige/pink

Sizes available: S/M - 164cm; 170cm M/L - 164cm; 170cm;