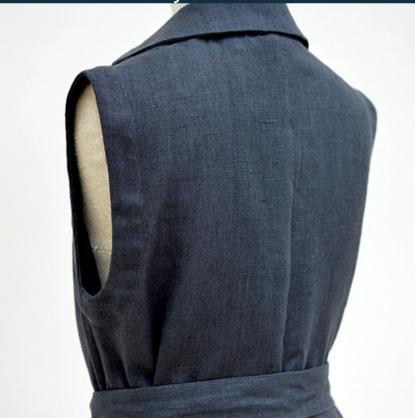

# LONG VEST "VAKARĖ"

The vest comes in a heavy-weight linen, which is suitable for all-season clothing. Decorative stitching and spacious pockets make this vest timeless and suitable for numerous occasions. This piece is one of the wardrobe items you will reach for to create various looks throughout the year.

Sizes available: 36-54

Available in colours: anthracite and beige