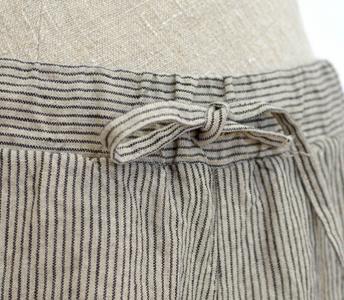

# TROUSERS "ELZĖ"

Pop from home to party with no fuss in this pair of versatile linen trousers. Self-tie waistband that is comfortable and easy to pull on, the fine pinstripe design makes them smart. The medium-rise waist and loose, wide-leg fit gives a relaxed edge that can be dressed up in an instant with any shoes of your choice.

Available in colours: beige and grey

Sizes available: 36-52

AB\_linas