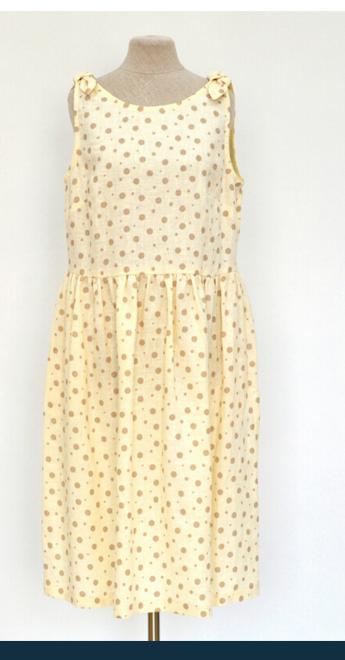

# DRESS "<u>UOGA</u>"

Upgrade your wardrobe with this printed linen dress.
Sleeveless day dress in a fitand-flare silhouette. Classic round neckline, gathered detail at waist and dual hand pockets.
Polka dots and re-attachable ribbon decorated shoulders are perfect for the romantics.

Sizes available: 36-50

Available in colours: beige and light blue