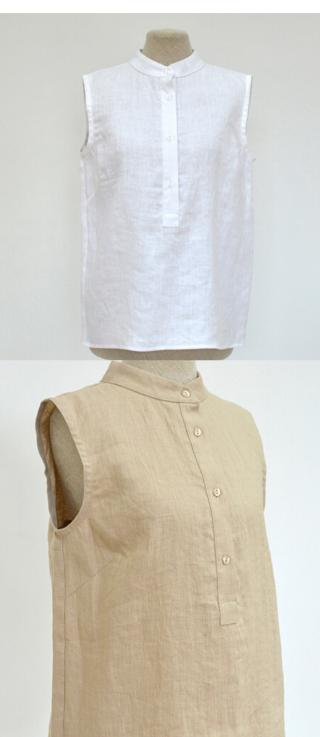

#### **BLOUSE**,,MEDA"

Simplify your charming style with this linen blouse. Pastel coloured sleeveless top boasts a lightweight linen fabrication with partial button placket. Straight back yoke with shirred detail and straight hemline - is perfect choice whether to wear it as a top or under any jacket.

Available in colours – white, light blue, soft pink and natural.

Sizes available: 36-54