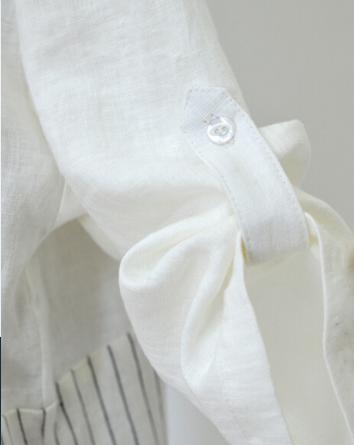

# **BLOUSE** "LIEPA"

Designed with an easy, boxy fit, scoop neckline and medium sleeves with button closure at cuffs, this knee length dress boasts the front hand patch pockets and natural texture of linen in a lightweight fabric that is casual yet sophisticated.