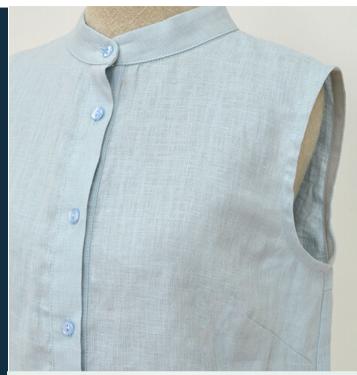

#### **BLOUSE**,,MEDA"

Simplify your charming style with this linen blouse. Pastel coloured sleeveless top boasts a lightweight linen fabrication with partial button placket. Straight back yoke with shirred detail and straight hemline - is perfect choice whether to wear it as a top or under any jacket.

Available in colours – white, light blue, soft pink and natural.

Sizes available: 36-54