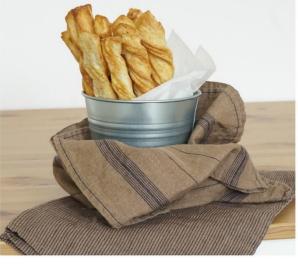

### LINAS Linas Classic STRIPE MOOD

Take the mood of stripes with you in the kitchen! Newest collection of kitchen towels and aprons are all you need to keep tasty atmosphere while cooking. Classic brown/chocolate stripes design; linen towels perfectly absorbing water; aprons that are easy to wear – your mood is all set up for cooking!

**Towel set (2 pcs)** Size: 44×70 404639-2BR des.8924/8450

**Apron**Size: 95×80
705724BR
des.8450

**Apron**Size: 95x80
705724BR
des.8924