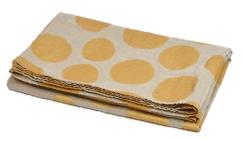

### LINAS Linas MODern BUBBLES

Inspired by Lithuanian gold - amber, Bubbles collection will fulfil your home with calm amber colours and sun-like glow. Thoroughly selected, especially light and delicate fabrics holds the idea of perfectly set dining room.

### **Tablecloth**

Size: 135×175 501832PO-BR des. 256/4