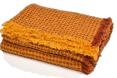

### LINAS Linas MODern BUBBLES

Inspired by Lithuanian gold - amber, Bubbles collection will fulfil your home with calm amber colours and sun-like glow. Thoroughly selected, especially light and delicate fabrics holds the idea of perfectly set dining room.

### **Tablecloth**

Size: 135×175 501832PO-BR des. 256/4