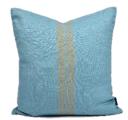

#### **Cushion cover**

Size: 44x44 611621BR des.7695

Blue

Brown

Orange

Royal

### LINAS Linas Exclusive ORIGAMI

Inspired by origami motives our designers created new woven jacquard which gets delicate 3D effect after washing. Linen throws made from this fabric will add a unique texture to interior and will be ideal if you want to add some accents to Asian interior decorating or spruce up traditional room decor.