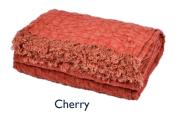

### LINAS Linas Exclusive ORIGAMI

Inspired by origami motives our designers created new woven jacquard which gets delicate 3D effect after washing. Linen throws made from this fabric will add a unique texture to interior and will be ideal if you want to add some accents to Asian interior decorating or spruce up traditional room decor.

**Throw**Size: 130×185
602720BR des.8542

Cushion cover Size: 45×45 611716BR des.8542

Chocolate Cherry