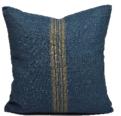

### LINAS Linas MODern REVIVAL

When the world goes crazy about ecology – Revival collection steps forward. Made only from what is natural and what has been raised for a new life, this collection is #I and is not planning to give up. Composition of flax and recovered yarns will bring a special aura to your home.

**Throw**Size: 136x180
602724BR des.7804

Aqua

Rose

Amber

### **Cushion cover**

Size: 44x44 611687BR des.7804

Aqua

Rose

Amber