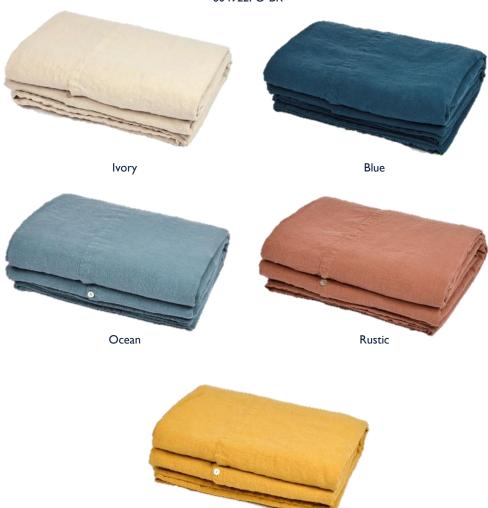

#### **Duvet cover**

Size: 140×200 604927PO-BR

or

Size: 200x200 604922PO-BR

Mustard