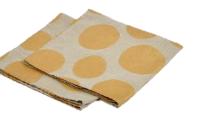

### LINAS Linas MODern BUBBLES

Inspired by Lithuanian gold - amber, Bubbles collection will fulfil your home with calm amber colours and sun-like glow. Thoroughly selected, especially light and delicate fabrics holds the idea of perfectly set dining room.

#### Napkin set (4 pcs.) Size: 43x43

510811PO-BR-4 des. 256/4