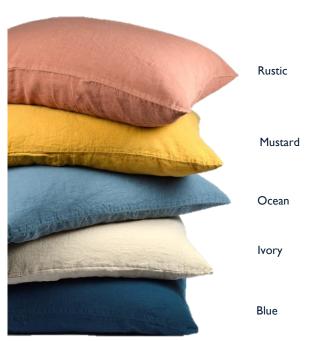

### LINAS Linas Classic DREAM CATCHER

The secret of catching the sweetest dreams is right under our newest minimalistic bedroom collection's covers. Amazingly soft feeling obtained with our latest technologies is promising a good night dream and the colour pallet of this collection equals wonderfully decorated bedroom.





# **Pillow case**Size: 65x65 610983PO-BR or Size: 50x70 611394PO-BR



## **LINAS Linas Classic DREAM CATCHER**

#### **Duvet cover**

Size: 140×200 604927PO-BR

or

Size: 200x200 604922PO-BR



Mustard



### **Linas Classic DUNE**

Dune collection is like the wind – sometimes strong as hurricane and sometimes completely calm. Creating unique look this collection is considered to be the most dynamic of all. From calm earthy colours to classic check design; choose how strong your inner wind is today.





#### **Tablecloth**

Size: 140X180 501828PO-BR

Size: 140×250 516460PO-BR



Water blue



Ivory



Pink



Dark brown



Gold



### **Linas Classic DUNE**

### Napkin set (4 pcs)

Size: 44x44 510800PO-BR-4



### **Runners**

Size: 54x140 518996BR des. 8891







Red Green Blue

### LINAS Linas MODern BUBBLES

Inspired by Lithuanian gold - amber, Bubble