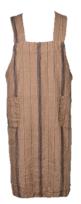

### LINAS Linas Classic STRIPE MOOD

Take the mood of stripes with you in the kitchen! Newest collection of kitchen towels and aprons are all you need to keep tasty atmosphere while cooking. Classic brown/chocolate stripes design; linen towels perfectly absorbing water; aprons that are easy to wear – your mood is all set up for cooking!

**Towel set (2 pcs)** Size: 44×70 404639-2BR des.8924/8450

**Apron**Size: 95×80
705724BR
des.8450

**Apron**Size: 95x80
705724BR
des.8924