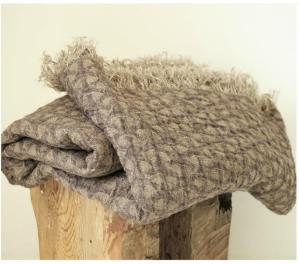

### **Linas Exclusive HARMONY**

Harmony itself includes many different feelings; therefore, this collection was called this way. Country styled large checks mixed with diamond design pillow cases and throws can be perfect choice when adding some colours to any interior. Linen/wool blended throws made from natural shades will not only decorated but also keep you warm with softest feeling.

#### Throw with wool

Size: 125×190 602935BR des.7265

Brown

Pink