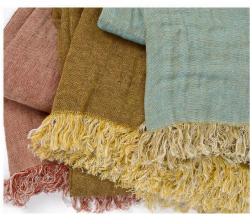

### LINAS Linas MODern REVIVAL

When the world goes crazy about ecology – Revival collection steps forward. Made only from what is natural and what has been raised for a new life, this collection is #I and is not planning to give up. Composition of flax and recovered yarns will bring a special aura to your home.

**Throw**Size: 136x180
602724BR des.7804

Aqua

Rose

Amber

### **Cushion cover**

Size: 44x44 611687BR des.7804

Aqua

Rose

Amber