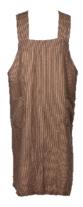

### LINAS Linas Classic STRIPE MOOD

Take the mood of stripes with you in the kitchen! Newest collection of kitchen towels and aprons are all you need to keep tasty atmosphere while cooking. Classic brown/chocolate stripes design; linen towels perfectly absorbing water; aprons that are easy to wear – your mood is all set up for cooking!

**Towel set (2 pcs)** Size: 44×70 404639-2BR des.8924/8450

**Apron**Size: 95×80
705724BR
des.8450

**Apron**Size: 95x80
705724BR
des.8924