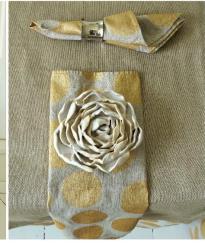

### LINAS Linas MODern BUBBLES

Inspired by Lithuanian gold - amber, Bubbles collection will fulfil your home with calm amber colours and sun-like glow. Thoroughly selected, especially light and delicate fabrics holds the idea of perfectly set dining room.

### **Tablecloth**

Size: 135×175 501832PO-BR des. 256/4

#### Napkin set (4 pcs.) Size: 43x43

510811PO-BR-4 des. 256/4

### Runner

Size: 50×140 518826BR des. 8106