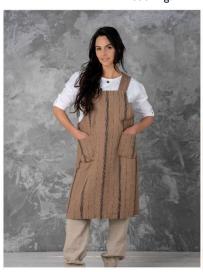

### LINAS Linas Classic STRIPE MOOD

Take the mood of stripes with you in the kitchen! Newest collection of kitchen towels and aprons are all you need to keep tasty atmosphere while cooking. Classic brown/chocolate stripes design; linen towels perfectly absorbing water; aprons that are easy to wear – your mood is all set up for cooking!

**Towel set (2 pcs)** Size: 44×70 404639-2BR des.8924/8450

**Apron**Size: 95×80
705724BR
des.8450

**Apron**Size: 95x80
705724BR
des.8924