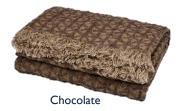

### LINAS Linas Exclusive ORIGAMI

Inspired by origami motives our designers created new woven jacquard which gets delicate 3D effect after washing. Linen throws made from this fabric will add a unique texture to interior and will be ideal if you want to add some accents to Asian interior decorating or spruce up traditional room decor.

**Throw**Size: 130×185
602720BR des.8542

Cushion cover Size: 45×45 611716BR des.8542

Chocolate Cherry