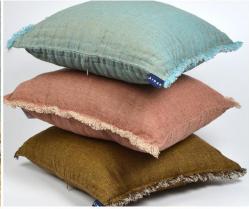

### LINAS Linas MODern REVIVAL

When the world goes crazy about ecology – Revival collection steps forward. Made only from what is natural and what has been raised for a new life, this collection is #I and is not planning to give up. Composition of flax and recovered yarns will bring a special aura to your home.

### **Cushion cover**

Size: 44x44 611687BR des.7804

Aqua

Rose

Amber