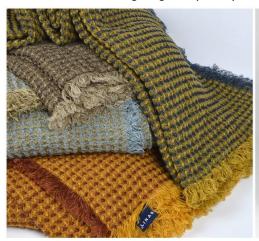

### LINAS Linas MODern REVIVAL

When the world goes crazy about ecology – Revival collection steps forward. Made only from what is natural and what has been raised for a new life, this collection is #I and is not planning to give up. Composition of flax and recovered yarns will bring a special aura to your home.

**Throw**Size: 136x180
602724BR des.7804

Aqua

Rose

Amber