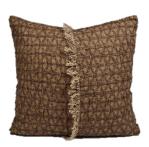

### LINAS Linas Classic DREAM CATCHER

The secret of catching the sweetest dreams is right under our newest minimalistic bedroom collection's covers. Amazingly soft feeling obtained with our latest technologies is promising a good night dream and the colour pallet of this collection equals wonderfully decorated bedroom.

# **Pillow case**Size: 65x65 610983PO-BR or Size: 50x70 611394PO-BR

## **LINAS Linas Classic DREAM CATCHER**