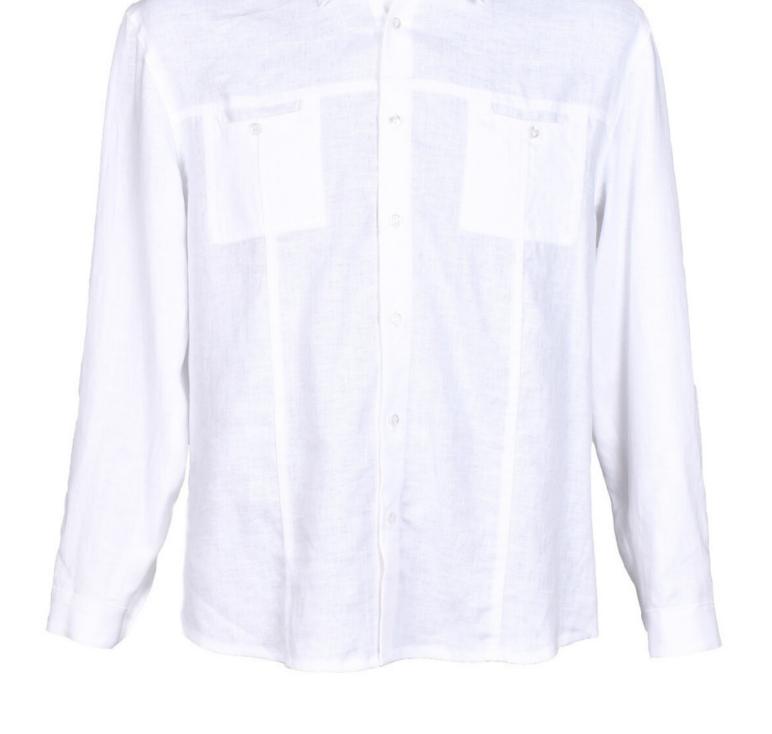

# BUSINESS-APPROPRIATE

## Shirt "Markas"

Lightweight, comfortable linen shirt with long sleeves, button fastening, classic collar and one button cuff perfect for smart and casual outfits.

#### Available in colours:

White

Natural

Size available: S, M, L, XL, XXL