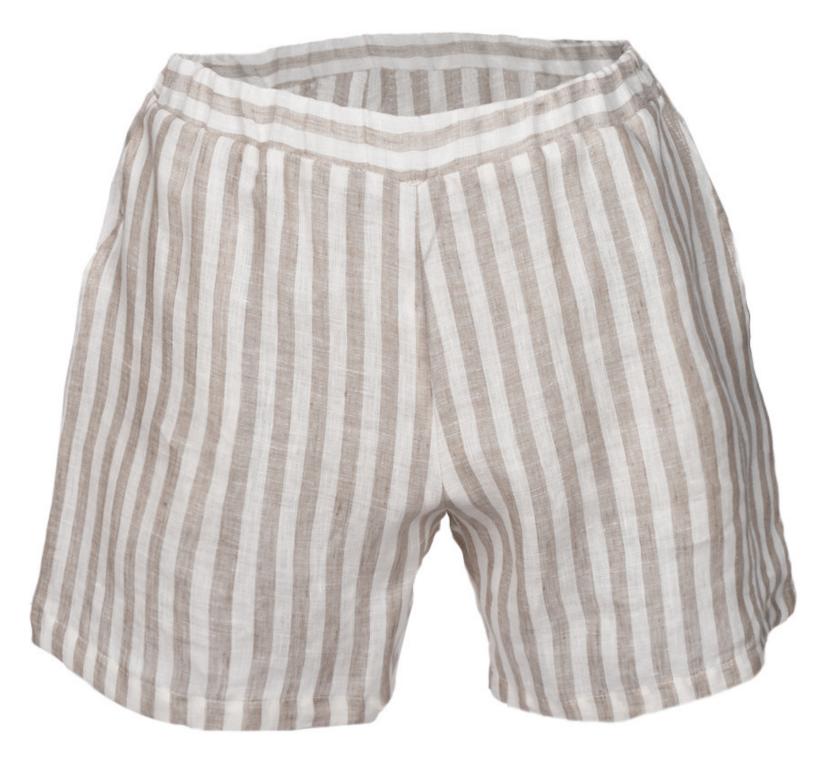

# SAVE YOUR DREAMS

# Pyjama short "Leila"

Comfy, regular fit pure linen shorts with covered elastication at the waist. Perfect combination with Leila pajama tops. The thin linen fabric will keep you cool on hot nights.

Thick stripes

Thin stripes

Size available: S, M, L, XL, XXL