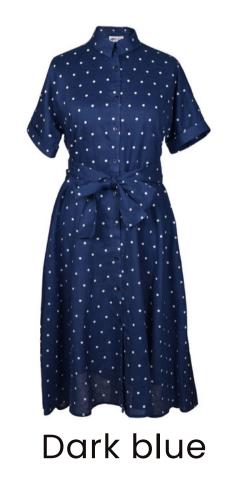

## Dress "Klara"

Shirt collar neckline linen dress in polka dots will accentuate your feminine side and show off your flair for fashion. Cut to a regular fit, it combines a neat button-up front and side pockets. Can be tied-around with a linen belt at the waist.

Size available: S, M, L, XL, XXL