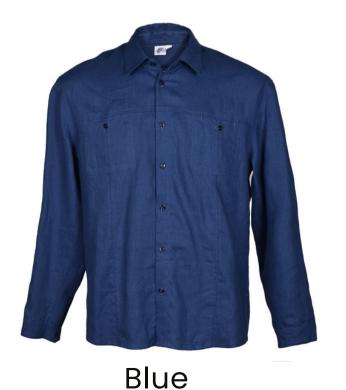

# FORLAZYDAYS

## Pyjama shirt "Style"

Enjoy ultimate comfort in these high quality checkered linen pyjama shirt. Long-sleeved button-up shirt with a chest pocket. Linen fabric has thermoregulation properties and keep you feeling cool when it's warm and warm when it's cool.

Dark blue + Natural

White+ Natural

Size available: S, M, L, XL, XXL