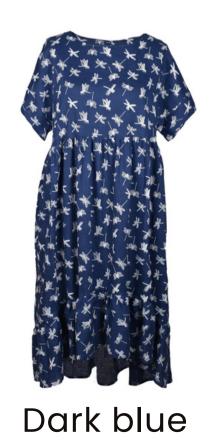

# ITTLEBITEXTRA

## Dress Ema

Linen dress Ema for elegant your everyday look, has short sleeves, comfortable side pockets, drop waist, classic round neckline and loose silhouette, button fastening at the back. Whether it's a smart or casual occasion, this dragonfly printed or solid colour, midi length dress will make sure you're there in style.

Size available: S, M, L, XL, XXL