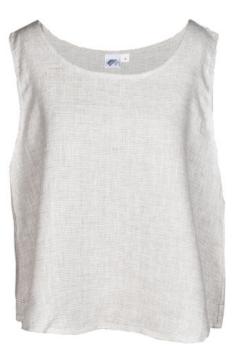

# SLEEP WELL

## Chemise Bela

Comfy regular fit pure linen chemise in a short length with adjustable straps at the shoulders. Lightweight fabric will ensure comfortable night sleep.

Size available: S, M, L, XL, XXL