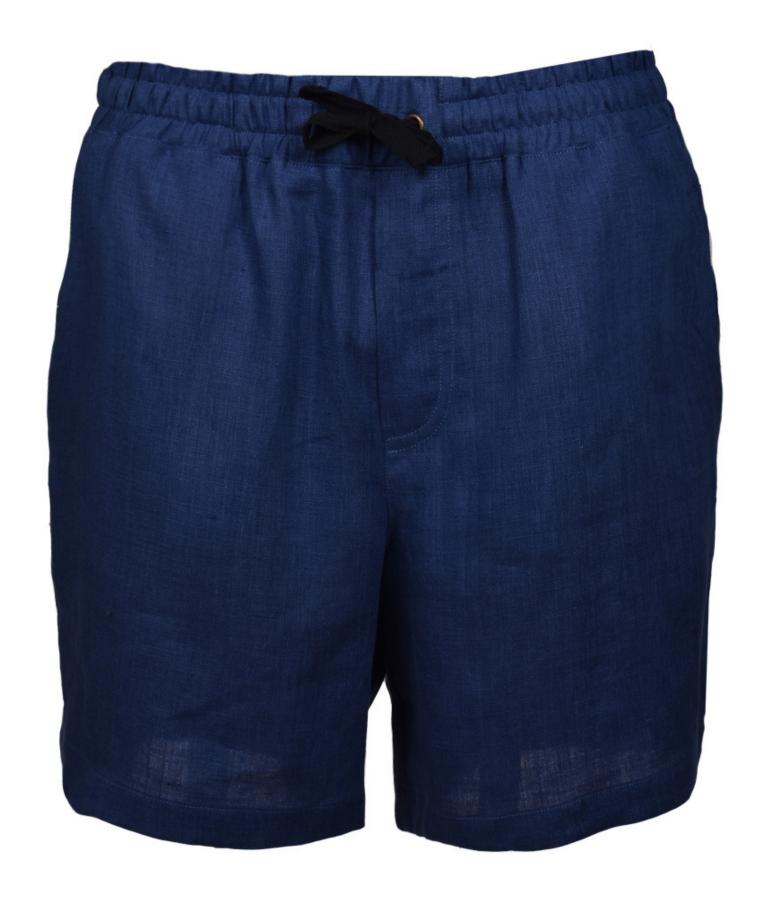

# SMART DESIGN FOR SUMMER

## Shorts "Rokasl"

Breathable linen fabric together with smart design – adjustable waist, side pockets, length just above the knee – will leave you feeling nothing but comfort. They come in blue and natural color, super easy to style – you can wear them with linen shirt, a basic T-shirt.

Natural

Blue

Size available: S, M, L, XL, XXL