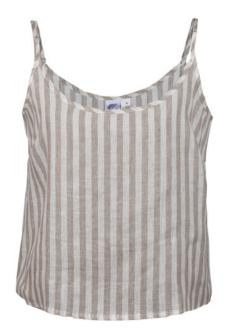

# TRUSTINLINEN

# Pyjama top "Leilal"

Feel comfy this season with our new striped linen pyjama top which can be combined with same pattern linen shorts.

Sleeveless pyjama top has round neckline and classic trim hemline. Light linen fabric will ensure a comfortable sleep on warm nights.

Thick stripes

Thin stripes

Size available: S, M, L, XL, XXL