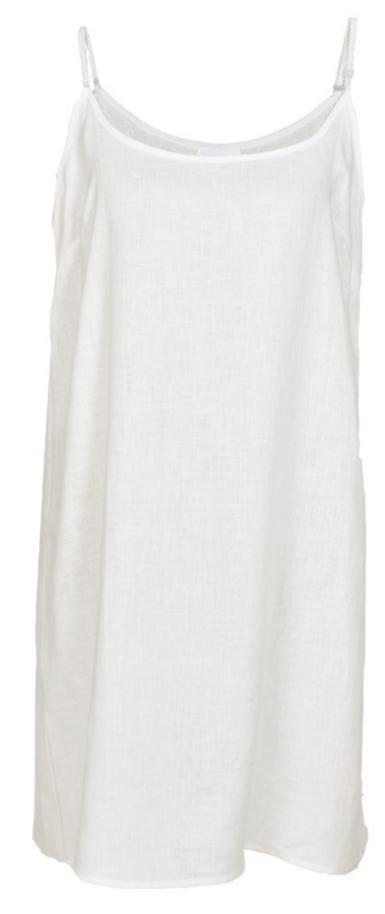

# SLEEP WELL

## Chemise Bela

Comfy regular fit pure linen chemise in a short length with adjustable straps at the shoulders. Lightweight fabric will ensure comfortable night sleep.

Size available: S, M, L, XL, XXL