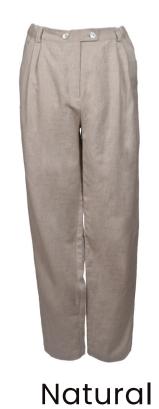

# OFFICE STYLE

## Trousers Marta

Casual or formal wear trousers "Marta" made from soft and light linen will make you feel comfortable from higher waist until your feet. Elastic waist on back and two side pockets ensure your comfort. Easy to style – you can wear them with linen shirt or a basic T-shirt.

Size available: S, M, L, XL, XXL