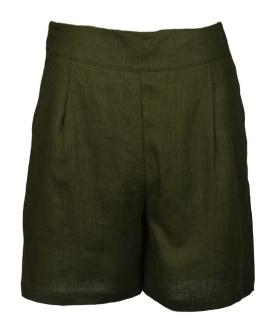

# BACKAGAIN

## Shorts "Margarita"

Our customer favorite shorts are back!

Minimalistic style, casual and comfortable shorts have side pockets and hidden zipper, loose silhouette will fit many figure types. Theses shorts are perfect combining with the same colour linen shirt "Diora".

Dark green

White

Size available: S, M, L, XL, XXL