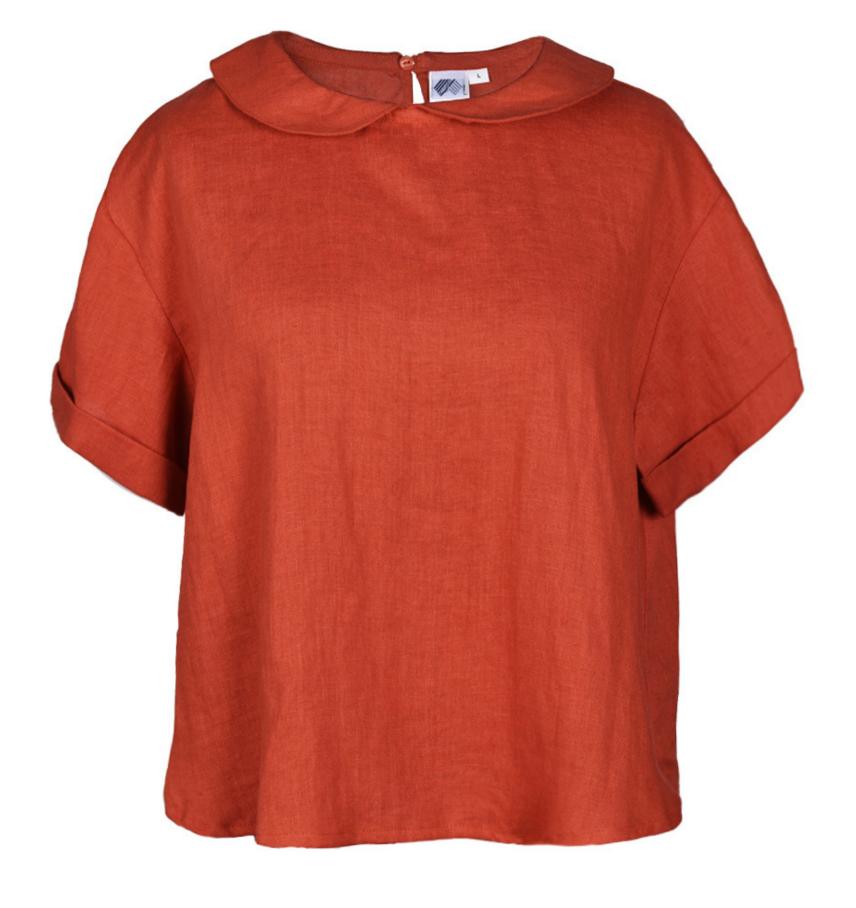

## Blouse "Zoja"

Stay stylish all summer long! This figure-skimming blouse offers lots of new styling possibilities. The sustainable linen makes it light and breezy to wear. Blouse has a decorative round neckline, has button fastening at the back and short sleeves.

#### Available in colours:

Size available: S, M, L, XL, XXL