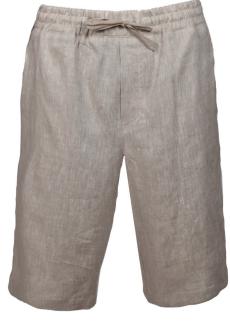

# SMART DESIGN FOR SUMMER

## Shorts "Rokasl"

Breathable linen fabric together with smart design – adjustable waist, side pockets, length just above the knee – will leave you feeling nothing but comfort. They come in blue and natural color, super easy to style – you can wear them with linen shirt, a basic T-shirt.

Natural

Blue

Size available: S, M, L, XL, XXL