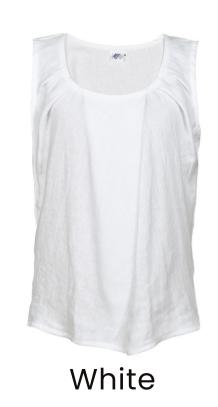

## Blouse "Arete"

This blouse top ensures a radiant entrance! The linen fabric is nice and light on the skin and does not hug the body too tightly. Perfect everyday companion for linen trousers "Marta" or jeans, this blouse is a real fashion favourite! Have decorative front and round neckline.

Size available: S, M