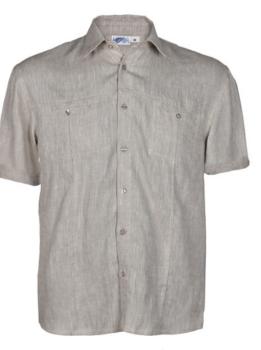

# SUMMER COMFORT

## Shirt "Lukas"

Lightweight, comfortable linen shirt with short sleeves, button fastening and classic collar for a look that works with a wide range of smart and casual outfits.

White

Blue

Natural

Size available: S, M, L, XL, XXL