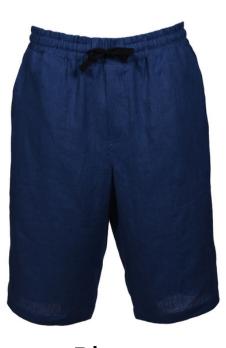

# FOR ACTIVE LEISURE TIME

## Shorts "Rokas2"

Breathable linen fabric together with smart design – adjustable waist, side pockets, short length, above the knees, does not restrict movement during active leisure time. They come in blue and natural color, you can wear them with linen shirt, a basic T-shirt.

Natural

Blue

Size available: S, M, L, XL, XXL