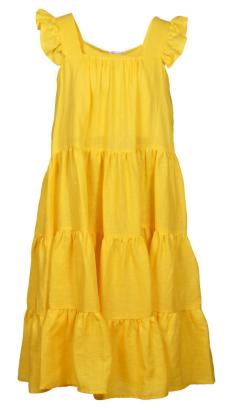

## Dress Bjanka"

The playful, loose silhouette, sleeveless dress decorated with ruffles, made from lightweight, breathable linen fabric, has two side pockets and falls to an easy knee length. This dress perfect choice for your leisure holiday and comfortable to wear on hot days.

Yellow

White

Size available: S, M