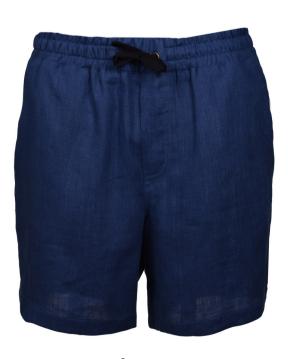

# FOR ACTIVE LEISURE TIME

## Shorts "Rokas2"

Breathable linen fabric together with smart design – adjustable waist, side pockets, short length, above the knees, does not restrict movement during active leisure time. They come in blue and natural color, you can wear them with linen shirt, a basic T-shirt.

Natural

Blue

Size available: S, M, L, XL, XXL