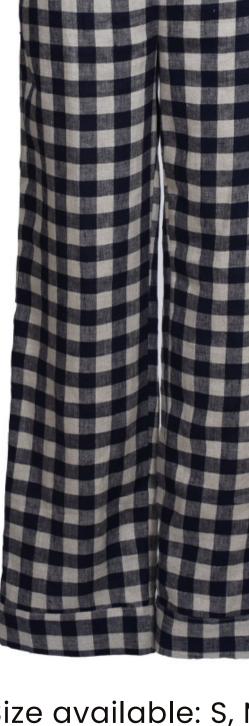

# FORLAZYDAYS

## Pajama trousers "Style"

Add a touch of classic style to your nightwear collection with these checkered pure linen pyjama trousers. The trousers have an elasticated waist for a flexible fit. Linen fabric regulates your body temperature and will ensure your peaceful sleep all night.

#### Available in colours:

Size available: S, M, L, XL, XXL