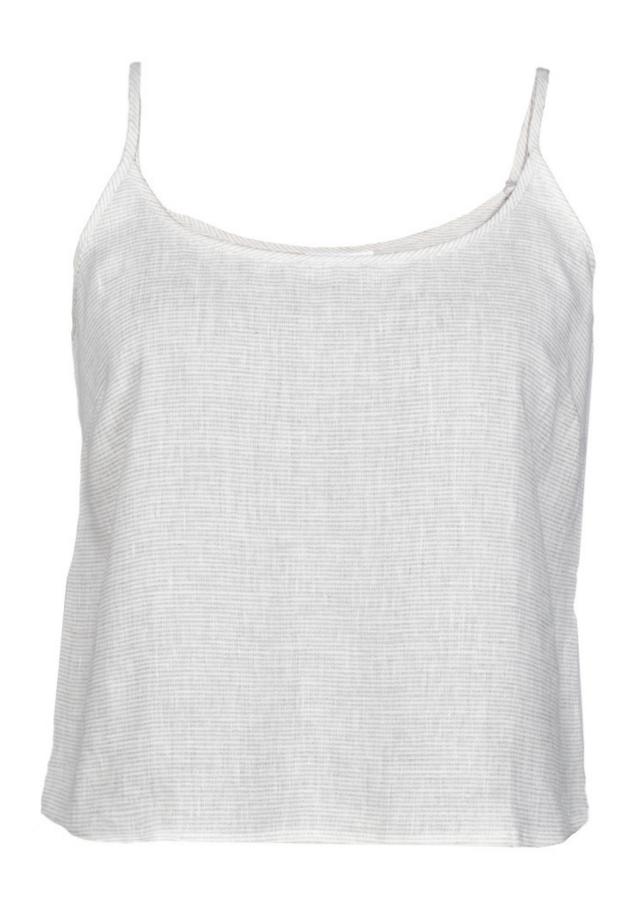

# TRUSTINLINEN

# Pyjama top "Leilal"

Feel comfy this season with our new striped linen pyjama top which can be combined with same pattern linen shorts.

Sleeveless pyjama top has round neckline and classic trim hemline. Light linen fabric will ensure a comfortable sleep on warm nights.

Thick stripes

Thin stripes

Size available: S, M, L, XL, XXL