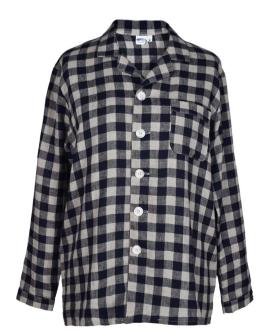

# FORLAZYDAYS

## Pyjama shirt "Style"

Enjoy ultimate comfort in these high quality checkered linen pyjama shirt. Long-sleeved button-up shirt with a chest pocket. Linen fabric has thermoregulation properties and keep you feeling cool when it's warm and warm when it's cool.

Dark blue + Natural

White+ Natural

Size available: S, M, L, XL, XXL