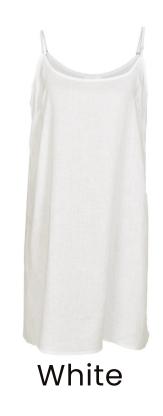

# SLEEP WELL

## Chemise Bela

Comfy regular fit pure linen chemise in a short length with adjustable straps at the shoulders. Lightweight fabric will ensure comfortable night sleep.

Size available: S, M, L, XL, XXL