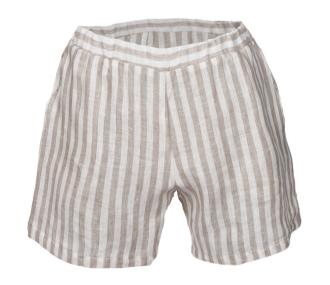

# SAVE YOUR DREAMS

# Pyjama short "Leila"

Comfy, regular fit pure linen shorts with covered elastication at the waist. Perfect combination with Leila pajama tops. The thin linen fabric will keep you cool on hot nights.

Thick stripes

Thin stripes

Size available: S, M, L, XL, XXL