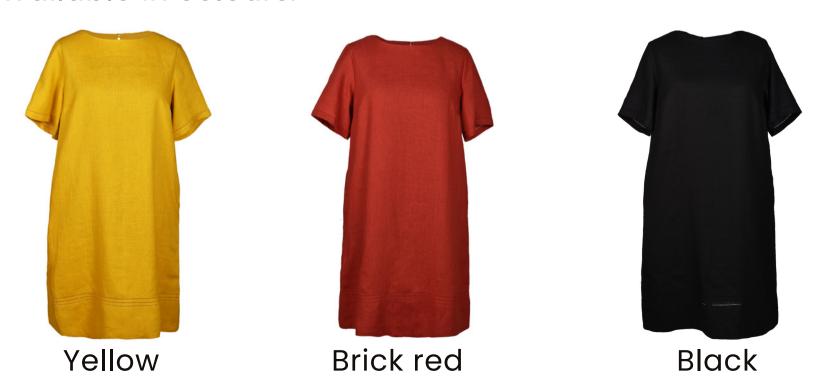

## Dress "Glorija"

Straight silhouette, sleeveless linen dress "Glorija" with comfortable pockets on sides. Essential clothing piece for summer vacations, getaways and simply lying in the sun. The dress comes in ankle length for a twist of elegance and delicateness, could be combined with linen shirt.