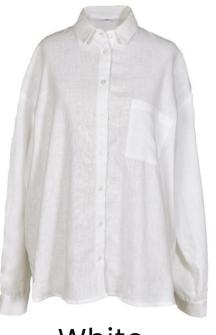

## Shirt Diora

Your smart-casual looks are about to get a whole lot more comfortable, thanks to this linen shirt. Roomy oversized fit in a longer length that's ideal for layering. Classic buttoned cuffs and a chest pocket. Made from pure linen for a soft and breathable feeling. Easy to style with linen trousers "Marta" or shorts "Margarita".

Dark green

Blue

White

Size available: S, M, L, XL, XXL