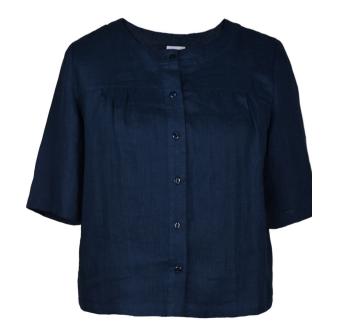

# FANTASTIC BASIC

## Blouse "Heile"

A super comfy basic, elegant blouse decorated with buttons on the front with mid-length sleeves and a classic round neckline will give your outfit just the right amount of style. The pure, sustainable linen is friendly to the skin and also very pleasant to wear in warmer weather. Easy to style with linen trousers "Marta".

Dark blue

White

Size available: S, M