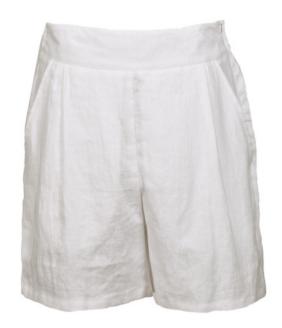

# BACKAGAIN

## Shorts "Margarita"

Our customer favorite shorts are back!

Minimalistic style, casual and comfortable shorts have side pockets and hidden zipper, loose silhouette will fit many figure types. Theses shorts are perfect combining with the same colour linen shirt "Diora".

Dark green

White

Size available: S, M, L, XL, XXL