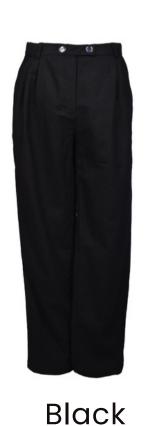

# OFFICE STYLE

## Trousers Marta

Casual or formal wear trousers "Marta" made from soft and light linen will make you feel comfortable from higher waist until your feet. Elastic waist on back and two side pockets ensure your comfort. Easy to style – you can wear them with linen shirt or a basic T-shirt.

Size available: S, M, L, XL, XXL