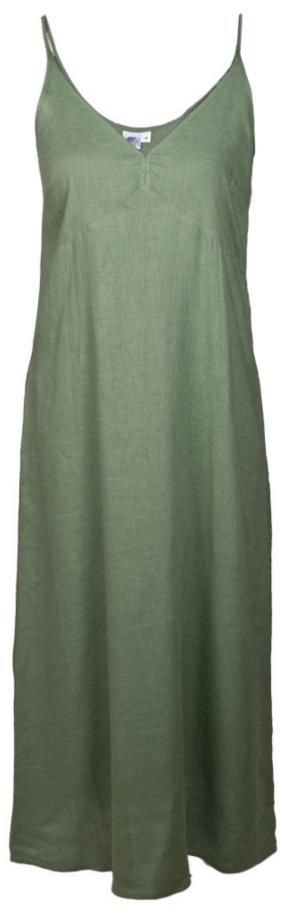

# SLEEP WELL

## Chemise Bela

Comfy regular fit pure linen chemise in a short length with adjustable straps at the shoulders. Lightweight fabric will ensure comfortable night sleep.

Size available: S, M, L, XL, XXL