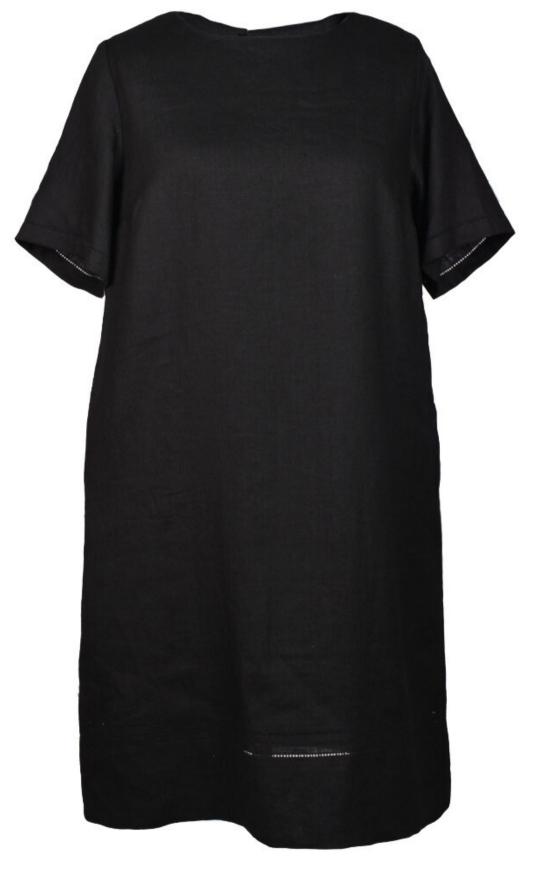

## Dress "Glorija"

Straight silhouette, sleeveless linen dress "Glorija" with comfortable pockets on sides. Essential clothing piece for summer vacations, getaways and simply lying in the sun. The dress comes in ankle length for a twist of elegance and delicateness, could be combined with linen shirt.