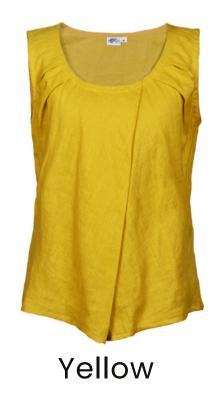

## Blouse "Arete"

This blouse top ensures a radiant entrance! The linen fabric is nice and light on the skin and does not hug the body too tightly. Perfect everyday companion for linen trousers "Marta" or jeans, this blouse is a real fashion favourite! Have decorative front and round neckline.

Size available: S, M