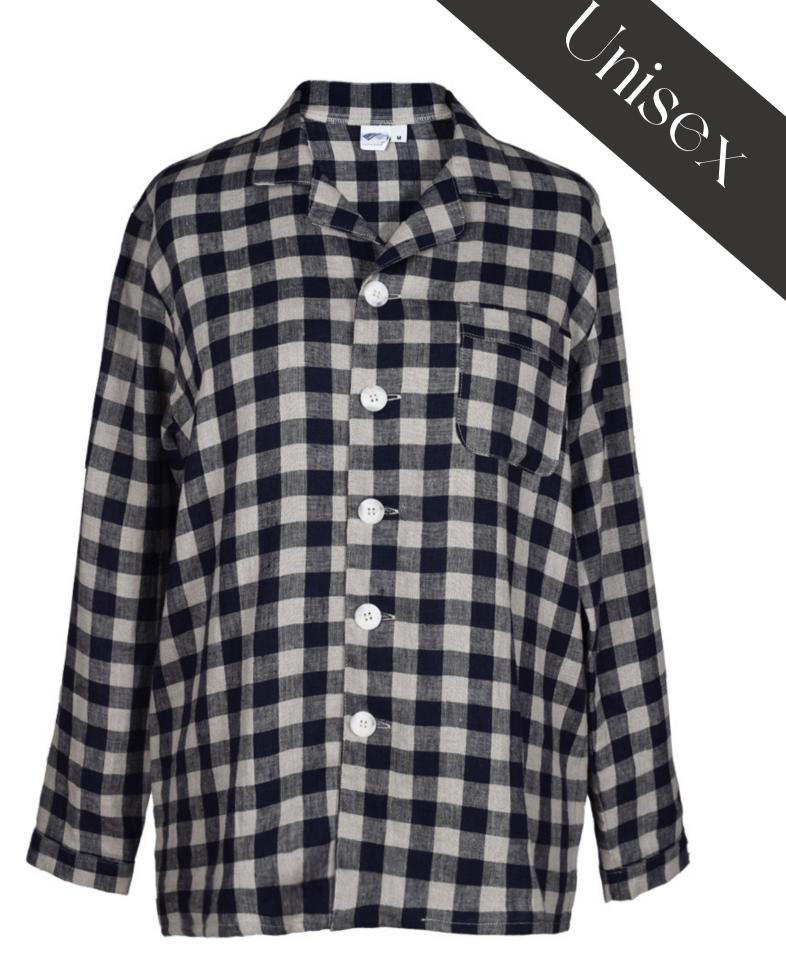

# FORLAZYDAYS

## Pyjama shirt "Style"

Enjoy ultimate comfort in these high quality checkered linen pyjama shirt. Long-sleeved button-up shirt with a chest pocket. Linen fabric has thermoregulation properties and keep you feeling cool when it's warm and warm when it's cool.

Dark blue + Natural

White+ Natural

Size available: S, M, L, XL, XXL