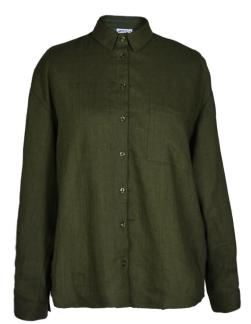

## Shirt Diora

Your smart-casual looks are about to get a whole lot more comfortable, thanks to this linen shirt. Roomy oversized fit in a longer length that's ideal for layering. Classic buttoned cuffs and a chest pocket. Made from pure linen for a soft and breathable feeling. Easy to style with linen trousers "Marta" or shorts "Margarita".

Dark green

Blue

White

Size available: S, M, L, XL, XXL