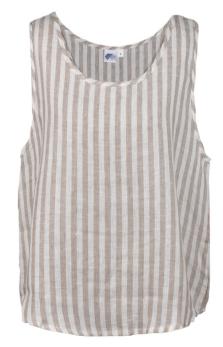

# SAVE YOUR DREAMS

# Pyjama short "Leila"

Comfy, regular fit pure linen shorts with covered elastication at the waist. Perfect combination with Leila pajama tops. The thin linen fabric will keep you cool on hot nights.

Thick stripes

Thin stripes

Size available: S, M, L, XL, XXL