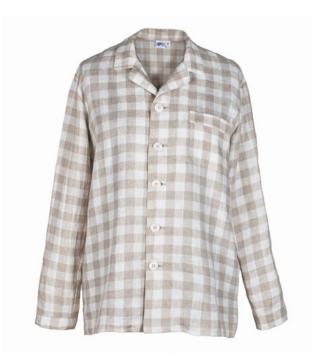

# FORLAZYDAYS

## Pyjama shirt "Style"

Enjoy ultimate comfort in these high quality checkered linen pyjama shirt. Long-sleeved button-up shirt with a chest pocket. Linen fabric has thermoregulation properties and keep you feeling cool when it's warm and warm when it's cool.

Dark blue + Natural

White+ Natural

Size available: S, M, L, XL, XXL