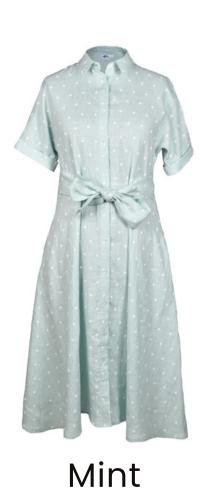

## Dress "Klara"

Shirt collar neckline linen dress in polka dots will accentuate your feminine side and show off your flair for fashion. Cut to a regular fit, it combines a neat button-up front and side pockets. Can be tied-around with a linen belt at the waist.

Size available: S, M, L, XL, XXL