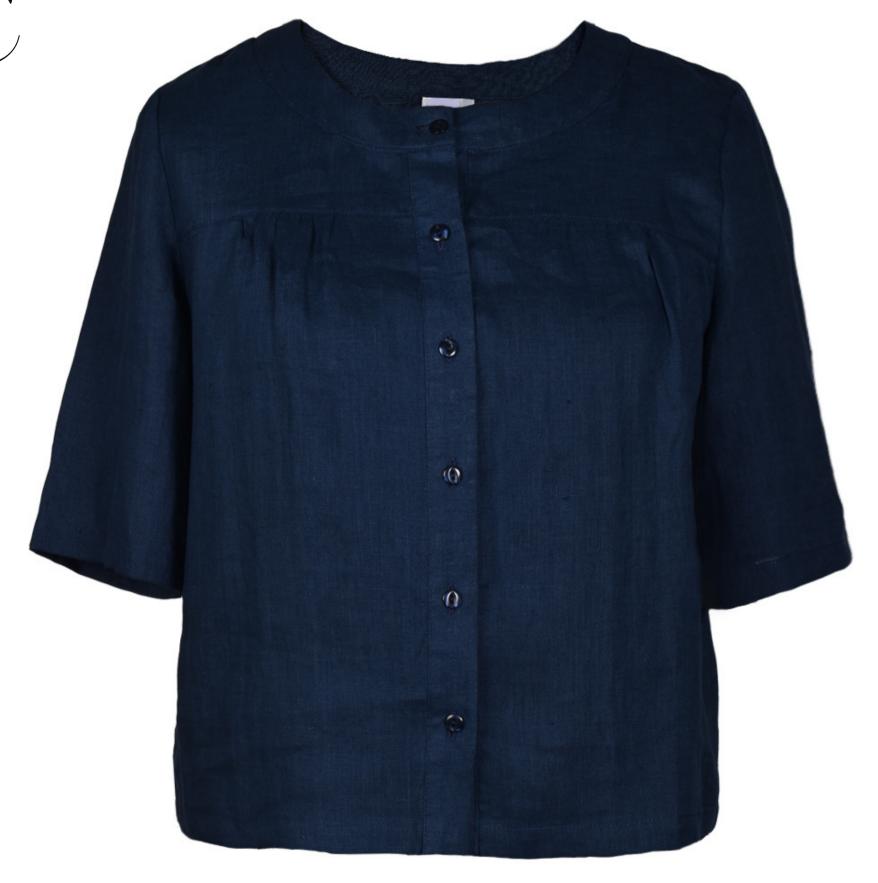

# FANTASTIC BASIC

## Blouse "Heile"

A super comfy basic, elegant blouse decorated with buttons on the front with mid-length sleeves and a classic round neckline will give your outfit just the right amount of style. The pure, sustainable linen is friendly to the skin and also very pleasant to wear in warmer weather. Easy to style with linen trousers "Marta".

Dark blue

White

Size available: S, M