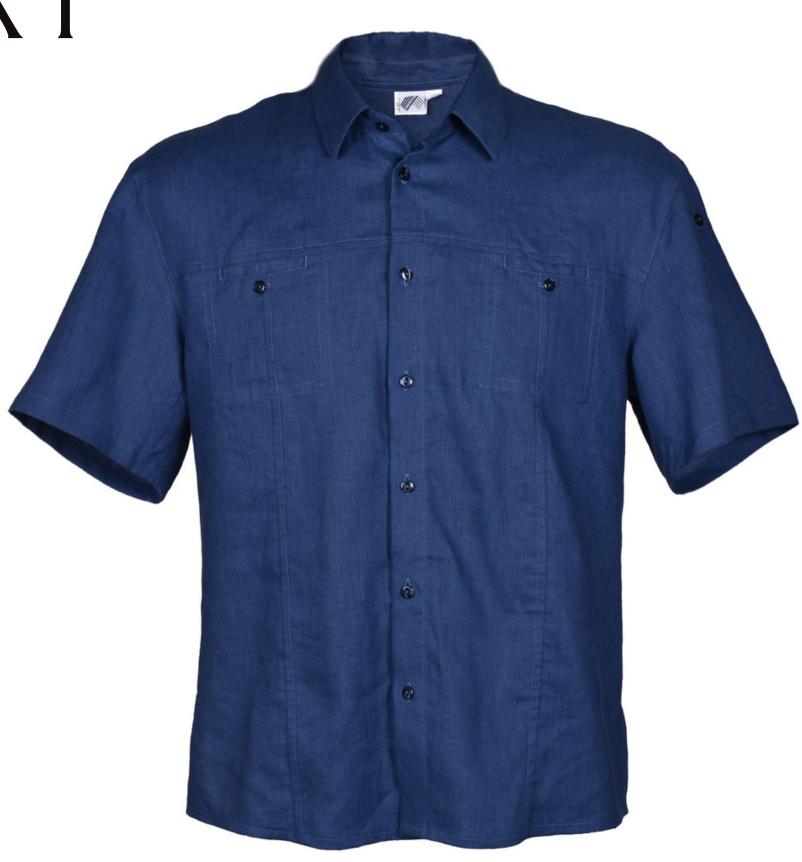

# SUMMER COMFORT

## Shirt "Lukas"

Lightweight, comfortable linen shirt with short sleeves, button fastening and classic collar for a look that works with a wide range of smart and casual outfits.

White

Blue

Natural

Size available: S, M, L, XL, XXL