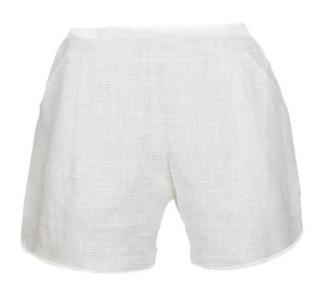

# SAVE YOUR DREAMS

# Pyjama short "Leila"

Comfy, regular fit pure linen shorts with covered elastication at the waist. Perfect combination with Leila pajama tops. The thin linen fabric will keep you cool on hot nights.

Thick stripes

Thin stripes

Size available: S, M, L, XL, XXL