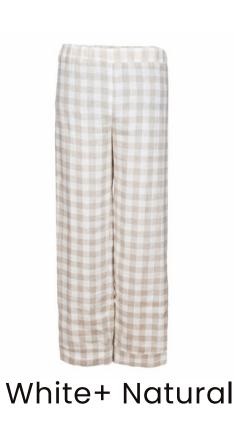

# FORLAZYDAYS

## Pajama trousers "Style"

Add a touch of classic style to your nightwear collection with these checkered pure linen pyjama trousers. The trousers have an elasticated waist for a flexible fit. Linen fabric regulates your body temperature and will ensure your peaceful sleep all night.

#### Available in colours:

Size available: S, M, L, XL, XXL