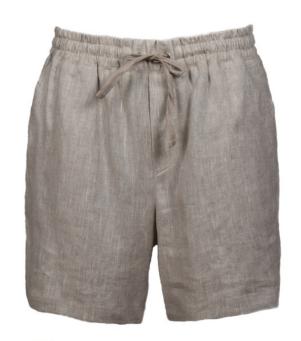

# FOR ACTIVE LEISURE TIME

## Shorts "Rokas2"

Breathable linen fabric together with smart design – adjustable waist, side pockets, short length, above the knees, does not restrict movement during active leisure time. They come in blue and natural color, you can wear them with linen shirt, a basic T-shirt.

Natural

Blue

Size available: S, M, L, XL, XXL