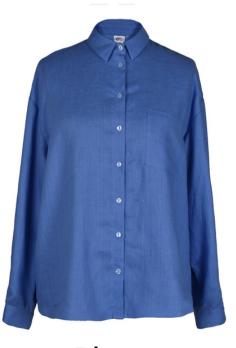

## Shirt Diora

Your smart-casual looks are about to get a whole lot more comfortable, thanks to this linen shirt. Roomy oversized fit in a longer length that's ideal for layering. Classic buttoned cuffs and a chest pocket. Made from pure linen for a soft and breathable feeling. Easy to style with linen trousers "Marta" or shorts "Margarita".

Dark green

Blue

White

Size available: S, M, L, XL, XXL