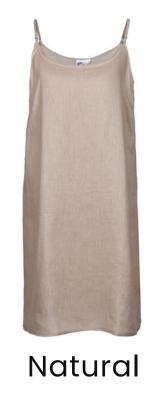

# SLEEP WELL

## Chemise Bela

Comfy regular fit pure linen chemise in a short length with adjustable straps at the shoulders. Lightweight fabric will ensure comfortable night sleep.

Size available: S, M, L, XL, XXL