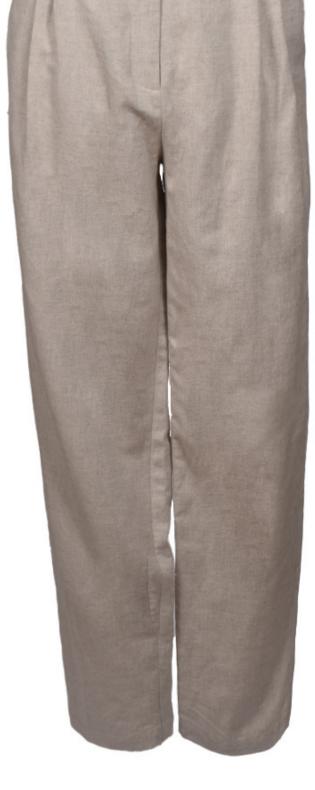

# OFFICE STYLE

## Trousers Marta

Casual or formal wear trousers "Marta" made from soft and light linen will make you feel comfortable from higher waist until your feet. Elastic waist on back and two side pockets ensure your comfort. Easy to style – you can wear them with linen shirt or a basic T-shirt.

Size available: S, M, L, XL, XXL