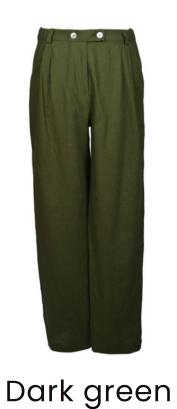

# OFFICE STYLE

## Trousers Marta

Casual or formal wear trousers "Marta" made from soft and light linen will make you feel comfortable from higher waist until your feet. Elastic waist on back and two side pockets ensure your comfort. Easy to style – you can wear them with linen shirt or a basic T-shirt.

Size available: S, M, L, XL, XXL