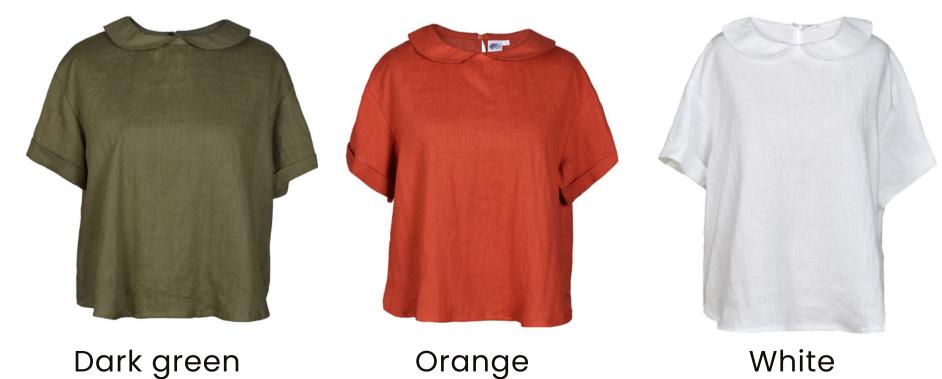

## Blouse "Zoja"

Stay stylish all summer long! This figure-skimming blouse offers lots of new styling possibilities. The sustainable linen makes it light and breezy to wear. Blouse has a decorative round neckline, has button fastening at the back and short sleeves.

#### Available in colours:

Size available: S, M, L, XL, XXL