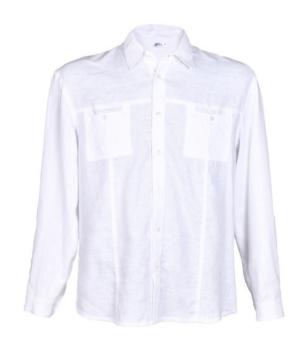

# FORLAZYDAYS

## Pyjama shirt "Style"

Enjoy ultimate comfort in these high quality checkered linen pyjama shirt. Long-sleeved button-up shirt with a chest pocket. Linen fabric has thermoregulation properties and keep you feeling cool when it's warm and warm when it's cool.

Dark blue + Natural

White+ Natural

Size available: S, M, L, XL, XXL