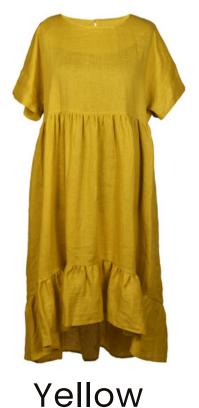

# LOVELYRUFFLES

## Dress Bjanka"

The playful, loose silhouette, sleeveless dress decorated with ruffles, made from lightweight, breathable linen fabric, has two side pockets and falls to an easy knee length. This dress perfect choice for your leisure holiday and comfortable to wear on hot days.

Yellow

White

Size available: S, M