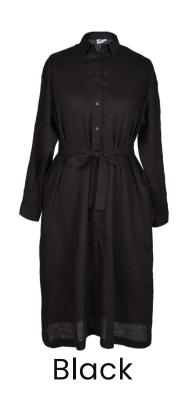

## Shirt Diora

Your smart-casual looks are about to get a whole lot more comfortable, thanks to this linen shirt. Roomy oversized fit in a longer length that's ideal for layering. Classic buttoned cuffs and a chest pocket. Made from pure linen for a soft and breathable feeling. Easy to style with linen trousers "Marta" or shorts "Margarita".

Dark green

Blue

White

Size available: S, M, L, XL, XXL