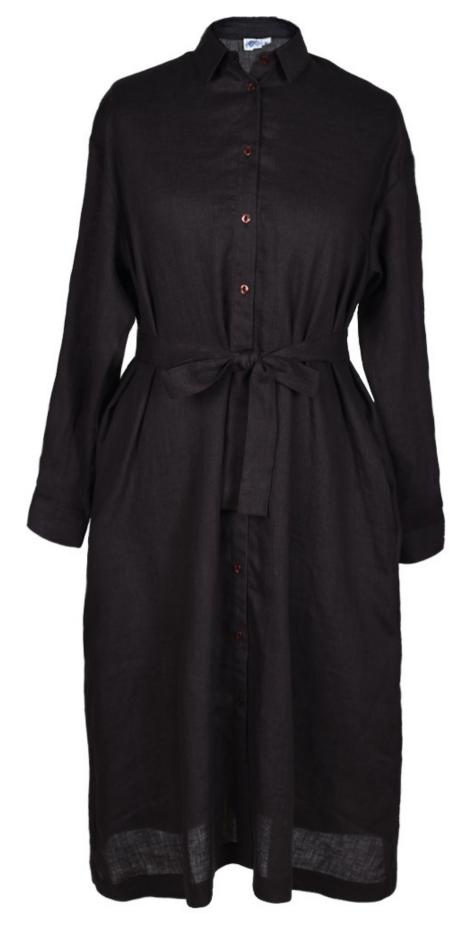

# EYE-CATCHNG

## Dress "Klara"

Shirt collar neckline linen dress in polka dots will accentuate your feminine side and show off your flair for fashion. Cut to a regular fit, it combines a neat button-up front and side pockets. Can be tied-around with a linen belt at the waist.

Size available: S, M, L, XL, XXL