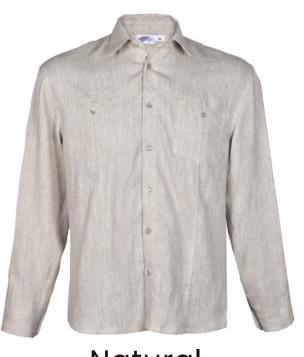

# BUSINESS-APPROPRIATE

## Shirt "Markas"

Lightweight, comfortable linen shirt with long sleeves, button fastening, classic collar and one button cuff perfect for smart and casual outfits.

#### Available in colours:

White

Natural

Size available: S, M, L, XL, XXL