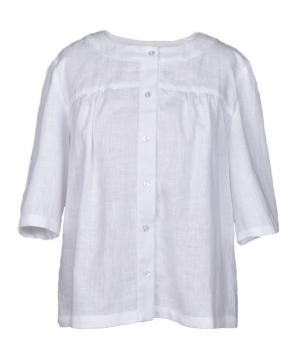

# FANTASTIC BASIC

## Blouse "Heile"

A super comfy basic, elegant blouse decorated with buttons on the front with mid-length sleeves and a classic round neckline will give your outfit just the right amount of style. The pure, sustainable linen is friendly to the skin and also very pleasant to wear in warmer weather. Easy to style with linen trousers "Marta".

Dark blue

White

Size available: S, M