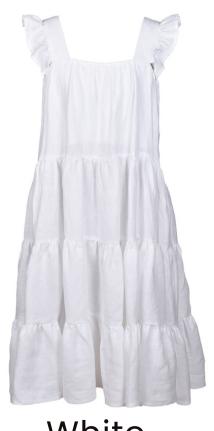

## Dress Bjanka"

The playful, loose silhouette, sleeveless dress decorated with ruffles, made from lightweight, breathable linen fabric, has two side pockets and falls to an easy knee length. This dress perfect choice for your leisure holiday and comfortable to wear on hot days.

Yellow

White

Size available: S, M