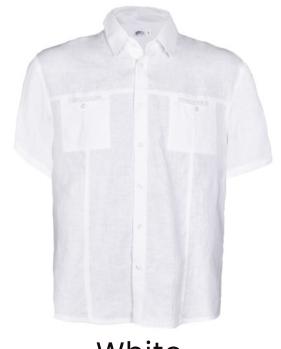

# SUMMER COMFORT

## Shirt "Lukas"

Lightweight, comfortable linen shirt with short sleeves, button fastening and classic collar for a look that works with a wide range of smart and casual outfits.

White

Blue

Natural

Size available: S, M, L, XL, XXL