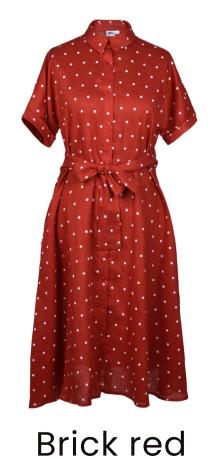

# EYE-CATCHNG

## Dress "Klara"

Shirt collar neckline linen dress in polka dots will accentuate your feminine side and show off your flair for fashion. Cut to a regular fit, it combines a neat button-up front and side pockets. Can be tied-around with a linen belt at the waist.

Size available: S, M, L, XL, XXL