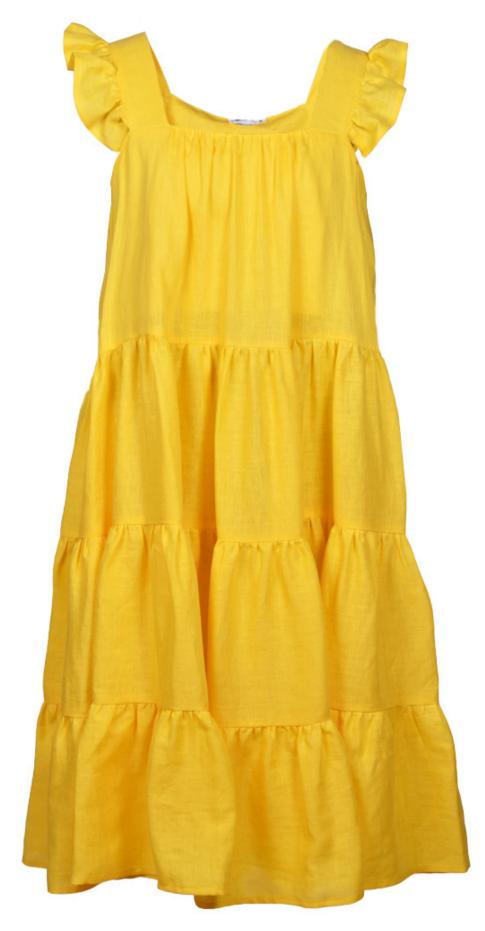

## Dress Bjanka"

The playful, loose silhouette, sleeveless dress decorated with ruffles, made from lightweight, breathable linen fabric, has two side pockets and falls to an easy knee length. This dress perfect choice for your leisure holiday and comfortable to wear on hot days.

Yellow

White

Size available: S, M