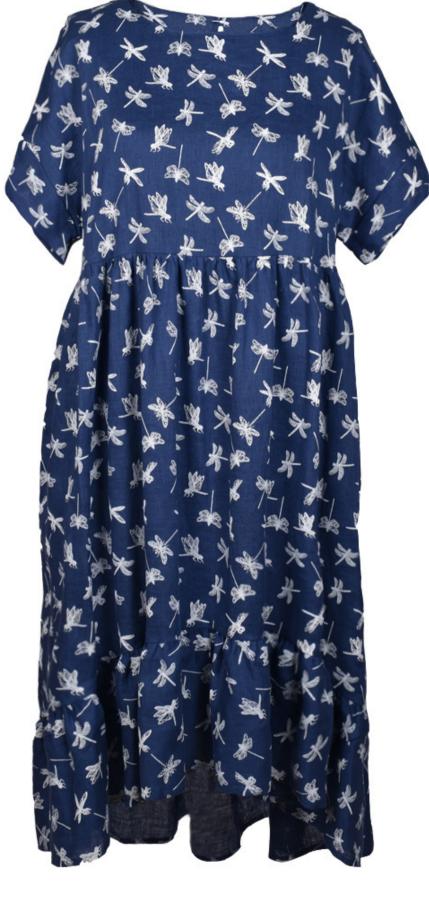

## Dress Ema

Linen dress Ema for elegant your everyday look, has short sleeves, comfortable side pockets, drop waist, classic round neckline and loose silhouette, button fastening at the back. Whether it's a smart or casual occasion, this dragonfly printed or solid colour, midi length dress will make sure you're there in style.

Size available: S, M, L, XL, XXL