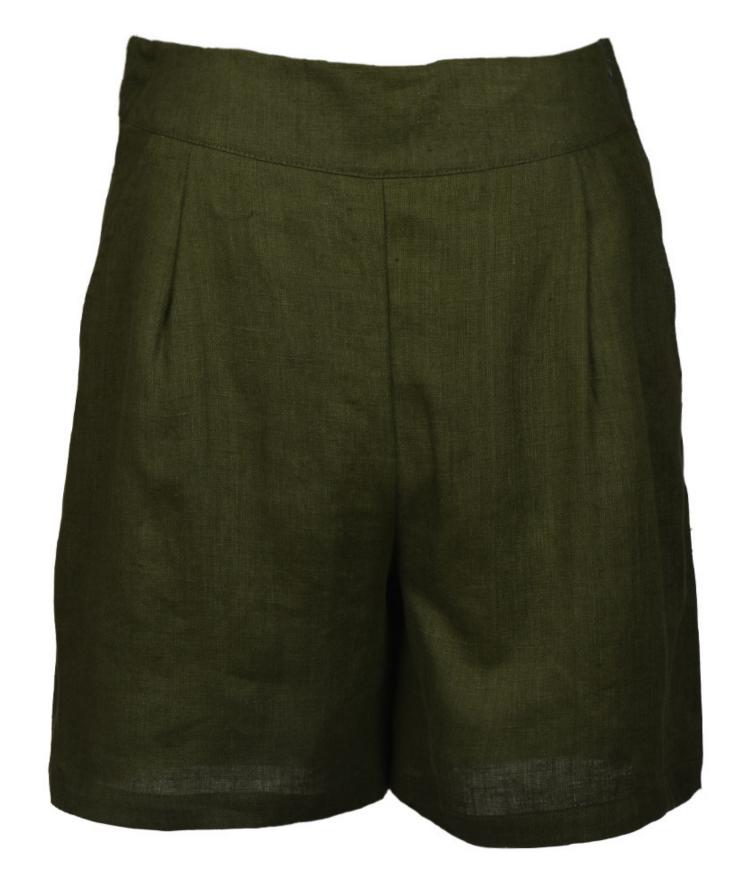

# BACKAGAIN

## Shorts "Margarita"

Our customer favorite shorts are back!

Minimalistic style, casual and comfortable shorts have side pockets and hidden zipper, loose silhouette will fit many figure types. Theses shorts are perfect combining with the same colour linen shirt "Diora".

Dark green

White

Size available: S, M, L, XL, XXL