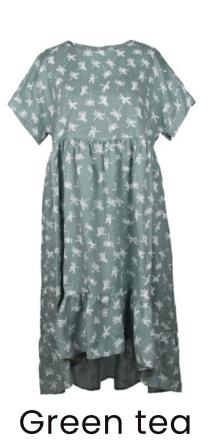

# ITTLEBITEXTRA

## Dress Ema

Linen dress Ema for elegant your everyday look, has short sleeves, comfortable side pockets, drop waist, classic round neckline and loose silhouette, button fastening at the back. Whether it's a smart or casual occasion, this dragonfly printed or solid colour, midi length dress will make sure you're there in style.

Size available: S, M, L, XL, XXL