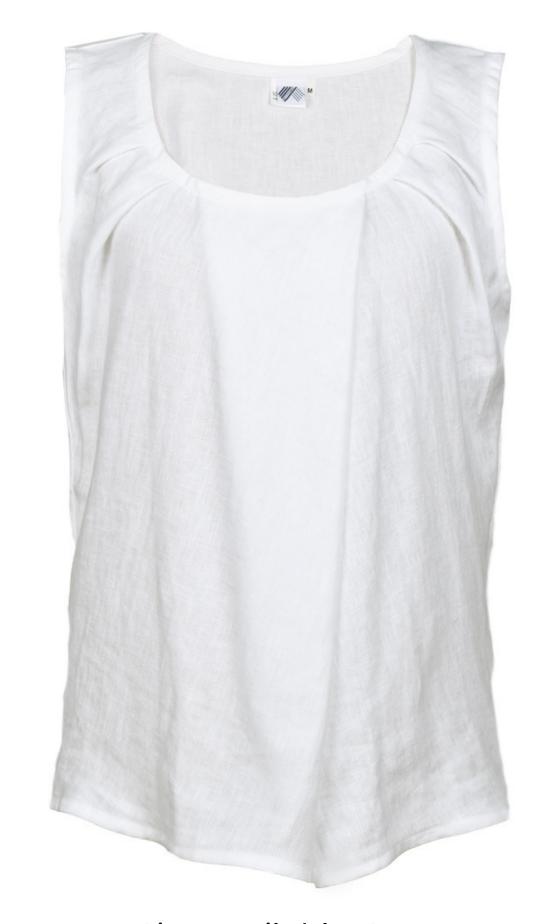

# SIMPLY PERFECT

## Blouse "Zoja"

Stay stylish all summer long! This figure-skimming blouse offers lots of new styling possibilities. The sustainable linen makes it light and breezy to wear. Blouse has a decorative round neckline, has button fastening at the back and short sleeves.

#### Available in colours:

Size available: S, M, L, XL, XXL