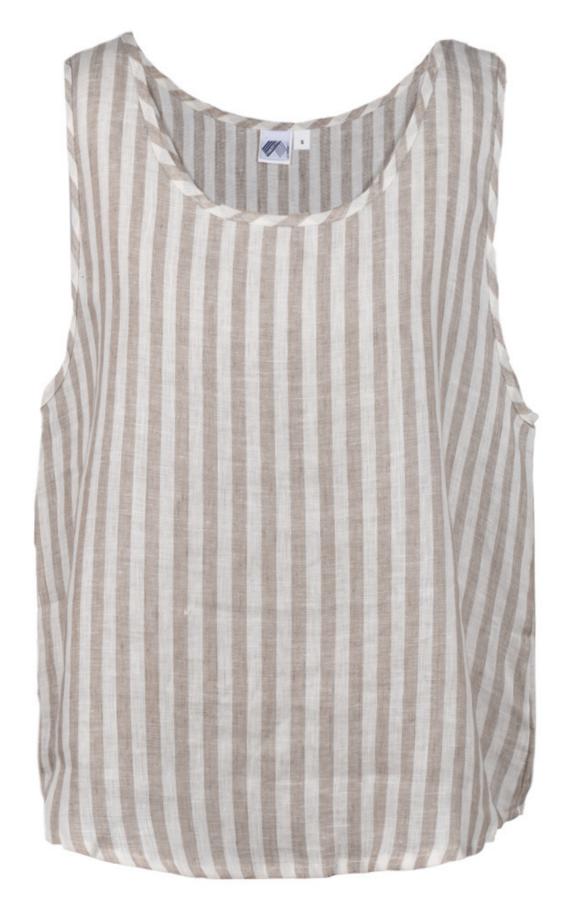

# NIGHT NIGHT

# Pyjama top Leila"

Sleep in the dreamy softness in a cute pyjama top which can be combined with same pattern linen shorts. Pyjama top has double scoop neck, adjustable spaghetti straps, classic trim hemline.

Thick stripes

Thin stripes

Size available: S, M, L, XL, XXL