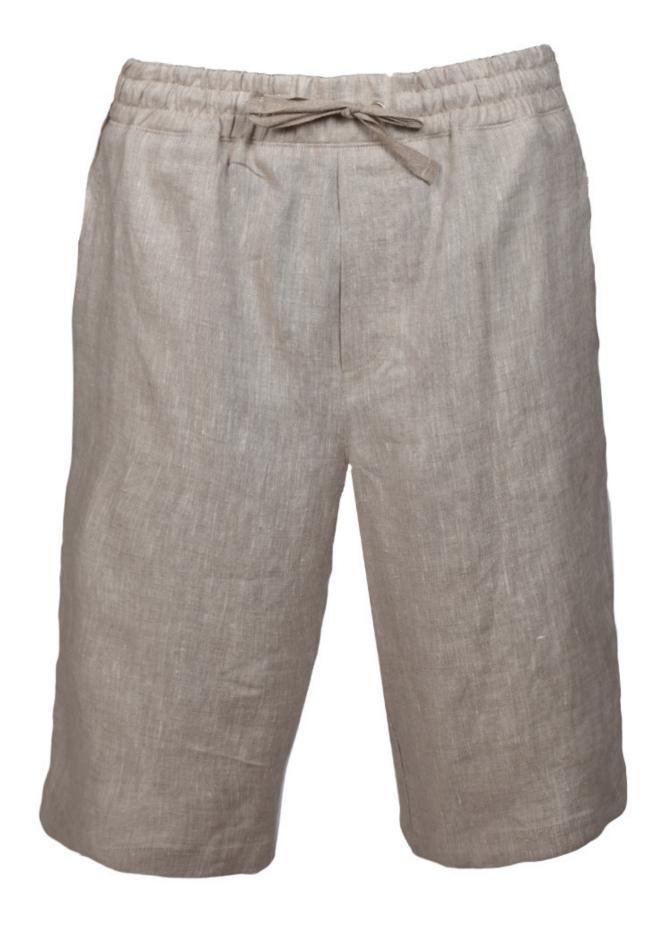

# SMART DESIGN FOR SUMMER

## Shorts "Rokasl"

Breathable linen fabric together with smart design – adjustable waist, side pockets, length just above the knee – will leave you feeling nothing but comfort. They come in blue and natural color, super easy to style – you can wear them with linen shirt, a basic T-shirt.

Natural

Blue

Size available: S, M, L, XL, XXL