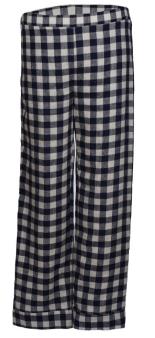

# FORLAZYDAYS

## Pajama trousers "Style"

Add a touch of classic style to your nightwear collection with these checkered pure linen pyjama trousers. The trousers have an elasticated waist for a flexible fit. Linen fabric regulates your body temperature and will ensure your peaceful sleep all night.

#### Available in colours:

Size available: S, M, L, XL, XXL