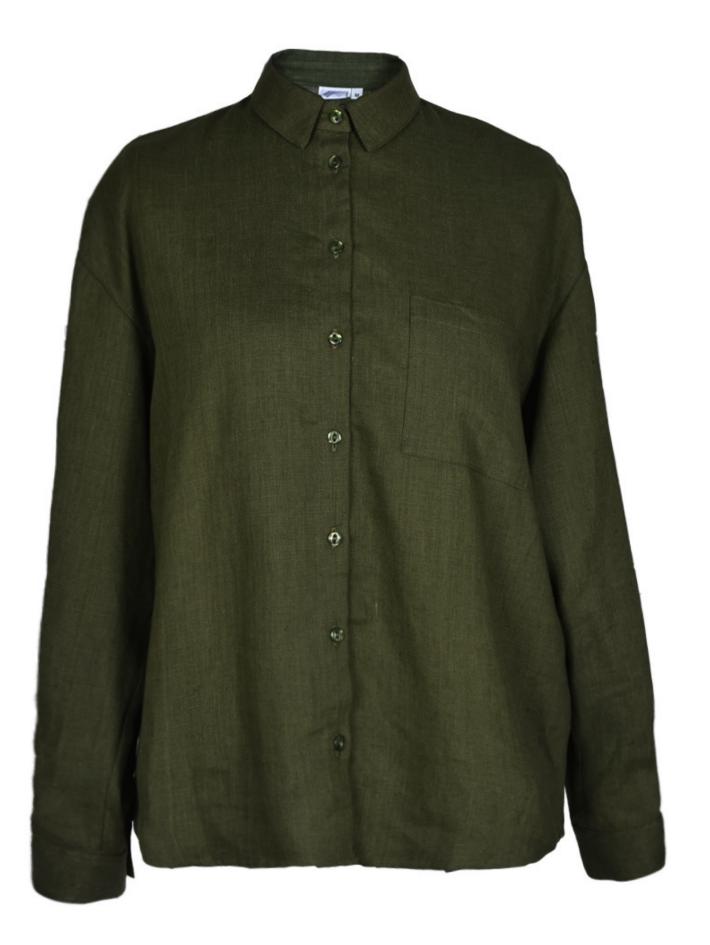

# MUSTHAVE

## Shirt Diora

Your smart-casual looks are about to get a whole lot more comfortable, thanks to this linen shirt. Roomy oversized fit in a longer length that's ideal for layering. Classic buttoned cuffs and a chest pocket. Made from pure linen for a soft and breathable feeling. Easy to style with linen trousers "Marta" or shorts "Margarita".

Dark green

Blue

White

Size available: S, M, L, XL, XXL