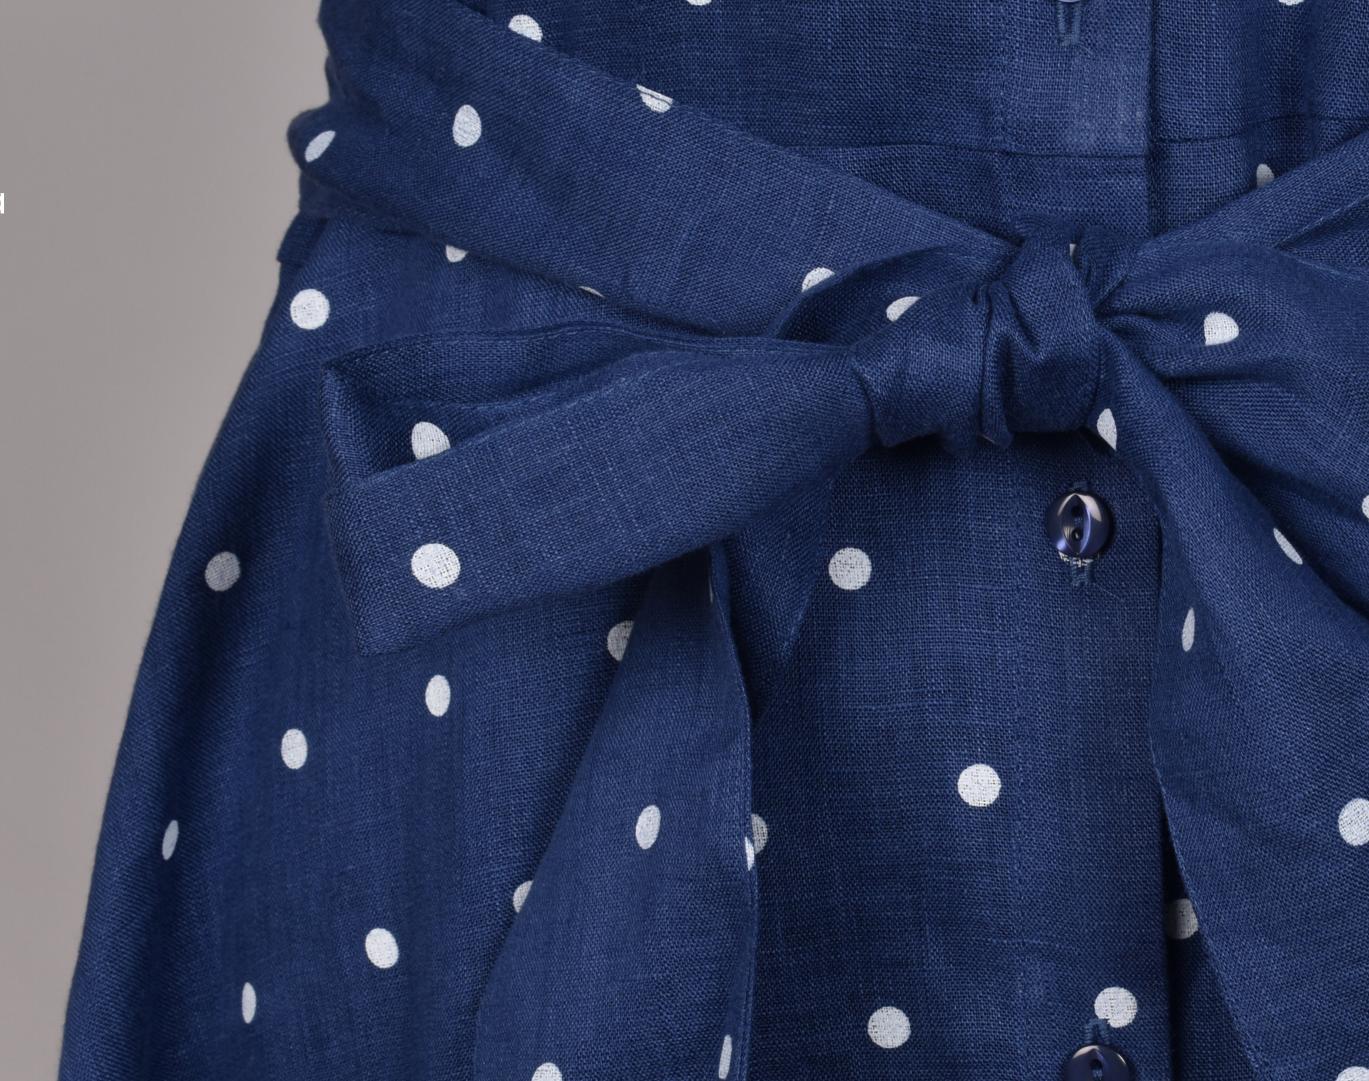

# EYE-CATCHNG

## Dress "Klara"

Shirt collar neckline linen dress in polka dots will accentuate your feminine side and show off your flair for fashion. Cut to a regular fit, it combines a neat button-up front and side pockets. Can be tied-around with a linen belt at the waist.

Size available: S, M, L, XL, XXL