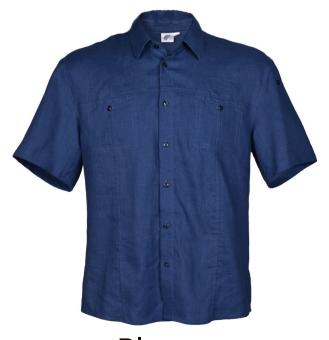

# SUMMER COMFORT

## Shirt "Lukas"

Lightweight, comfortable linen shirt with short sleeves, button fastening and classic collar for a look that works with a wide range of smart and casual outfits.

White

Blue

Natural

Size available: S, M, L, XL, XXL