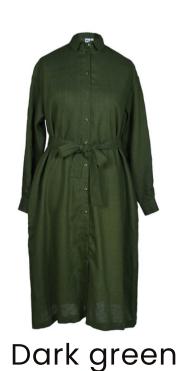

## Shirt Diora

Your smart-casual looks are about to get a whole lot more comfortable, thanks to this linen shirt. Roomy oversized fit in a longer length that's ideal for layering. Classic buttoned cuffs and a chest pocket. Made from pure linen for a soft and breathable feeling. Easy to style with linen trousers "Marta" or shorts "Margarita".

Dark green

Blue

White

Size available: S, M, L, XL, XXL