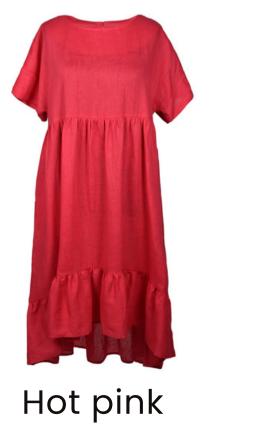

# LOVELYRUFFLES

## Dress Bjanka"

The playful, loose silhouette, sleeveless dress decorated with ruffles, made from lightweight, breathable linen fabric, has two side pockets and falls to an easy knee length. This dress perfect choice for your leisure holiday and comfortable to wear on hot days.

Yellow

White

Size available: S, M