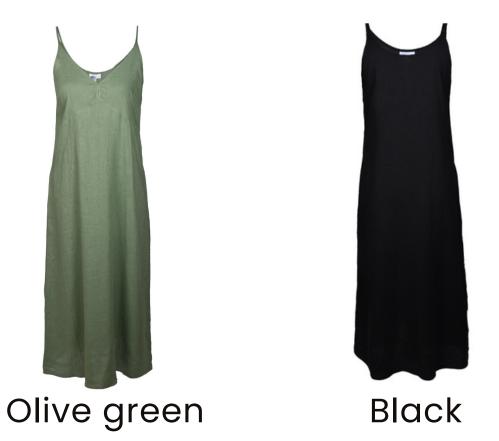

# SLEEP WELL

## Chemise Bela

Comfy regular fit pure linen chemise in a short length with adjustable straps at the shoulders. Lightweight fabric will ensure comfortable night sleep.

Size available: S, M, L, XL, XXL