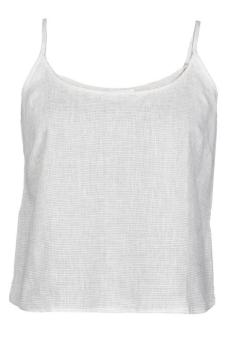

# NIGHT NIGHT

# Pyjama top Leila"

Sleep in the dreamy softness in a cute pyjama top which can be combined with same pattern linen shorts. Pyjama top has double scoop neck, adjustable spaghetti straps, classic trim hemline.

Thick stripes

Thin stripes

Size available: S, M, L, XL, XXL