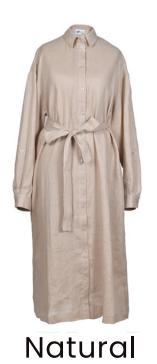

## Shirt Diora

Your smart-casual looks are about to get a whole lot more comfortable, thanks to this linen shirt. Roomy oversized fit in a longer length that's ideal for layering. Classic buttoned cuffs and a chest pocket. Made from pure linen for a soft and breathable feeling. Easy to style with linen trousers "Marta" or shorts "Margarita".

Dark green

Blue

White

Size available: S, M, L, XL, XXL