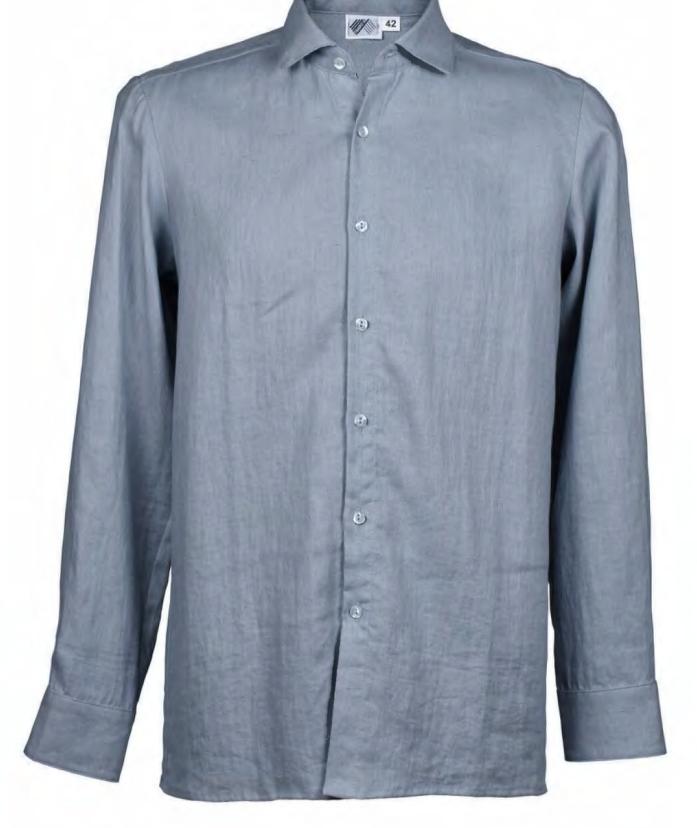

## BUSINESS-APPROPRIATE

### Shirt "Markas"

Lightweight, comfortable linen shirt with long sleeves, button fastening, classic collar and one button cuff perfect for smart and casual outfits.

#### Available in colours:

Size available: 42; 44; 46; 48; 50; 52; 54