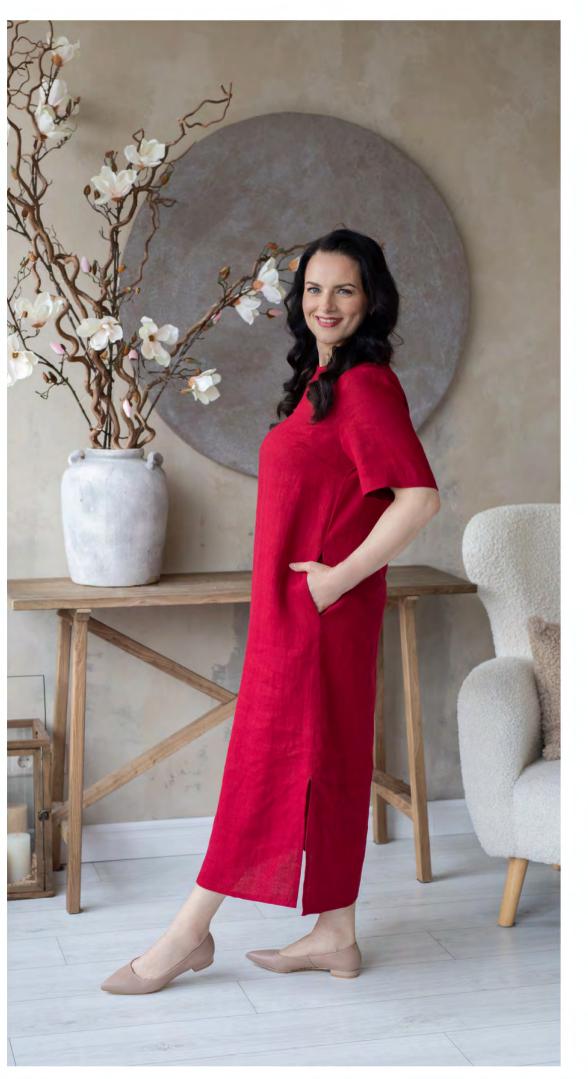

## COZYONE

### Dress Kamila max

This long shirt dress is a versatile piece that can be styled for work or the weekend. It's cut in a regular fit, comfortable pockets on the sides. The collared neckline and button-through fastening give it a smart finish. Sleeves are adjustable in length.

#### Available in colours:

**Col.17** 

Col.18 Col.2699

Size available: S, M, L, XL, 2XL, 3XL