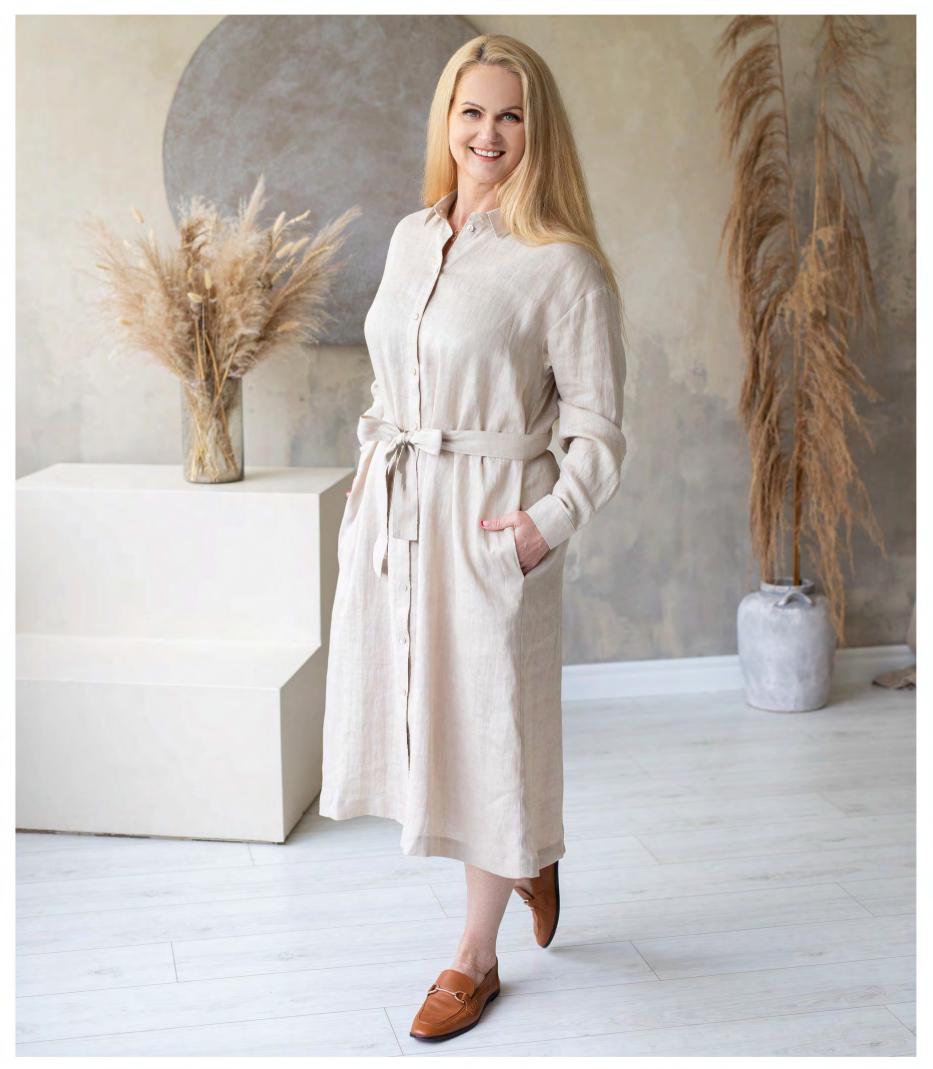

### Dress Kamila max

This long shirt dress is a versatile piece that can be styled for work or the weekend. It's cut in a regular fit, comfortable pockets on the sides. The collared neckline and button-through fastening give it a smart finish. Sleeves are adjustable in length.

#### Available in colours:

**Col.17** 

Col.18 Col.2699

Size available: S, M, L, XL, 2XL, 3XL