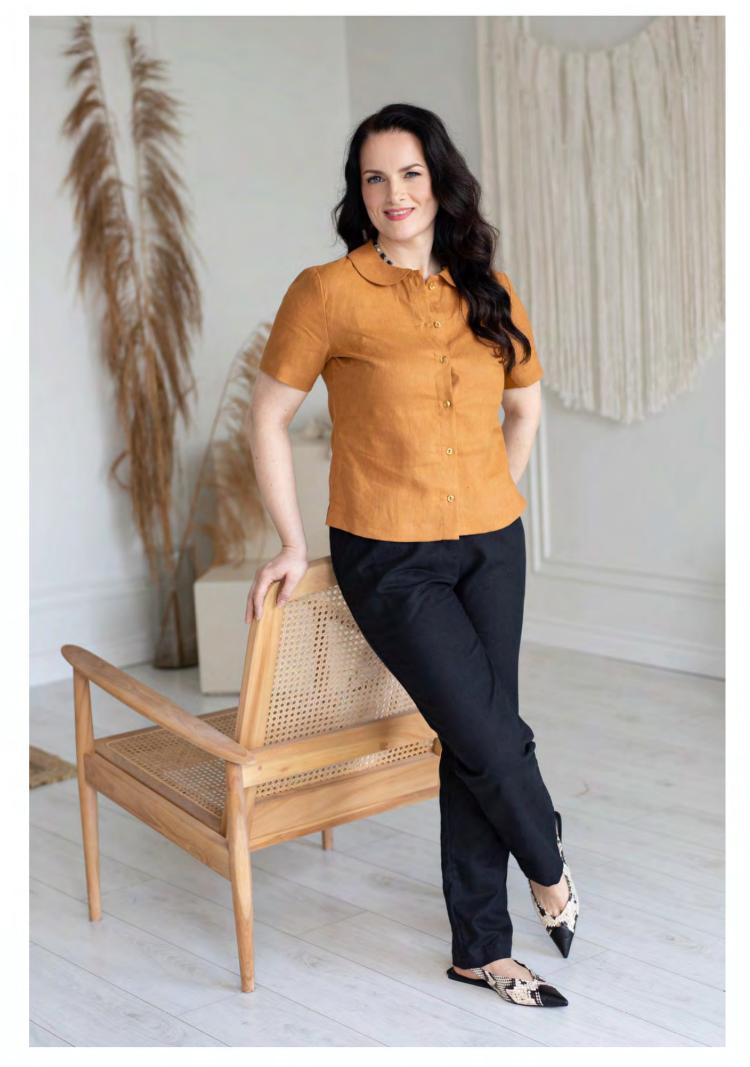

## EXTRADETAILS

### Blouse "Flower"

Create a floaty look with this linen blouse. This sleeveless piece is crafted in a comfy regular fit with decorative back and hem line. A flattering finish comes courtesy of the round-neck. Easy to style with linen trousers "Lori".

Col.N

Col.18

Size available: S, M, L