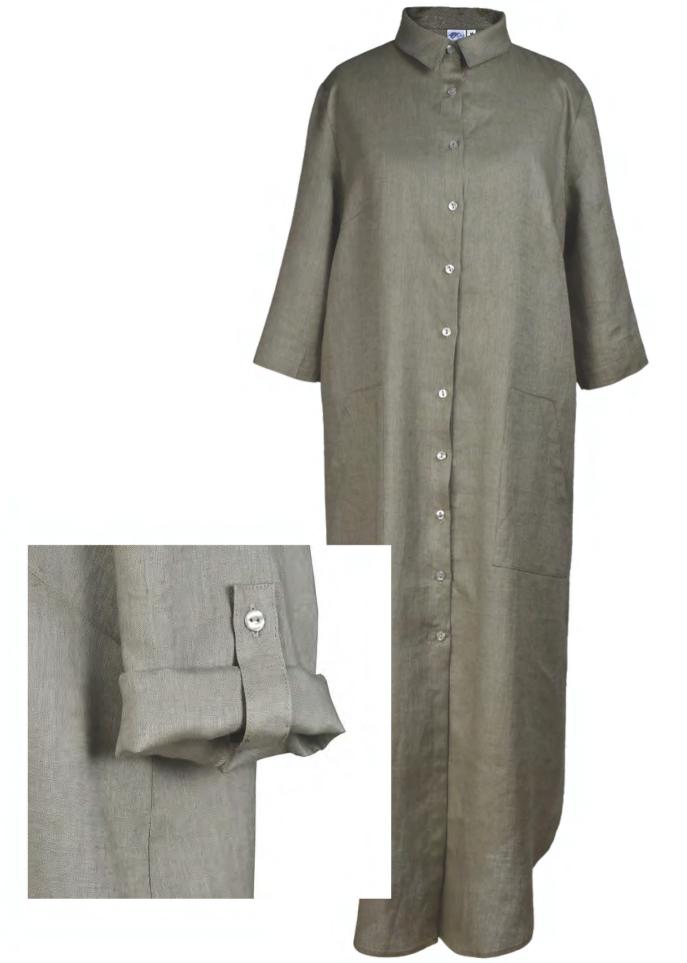

### Dress Kamila max

This long shirt dress is a versatile piece that can be styled for work or the weekend. It's cut in a regular fit, comfortable pockets on the sides. The collared neckline and button-through fastening give it a smart finish. Sleeves are adjustable in length.

#### Available in colours:

**Col.17** 

Col.18 Col.2699

Size available: S, M, L, XL, 2XL, 3XL