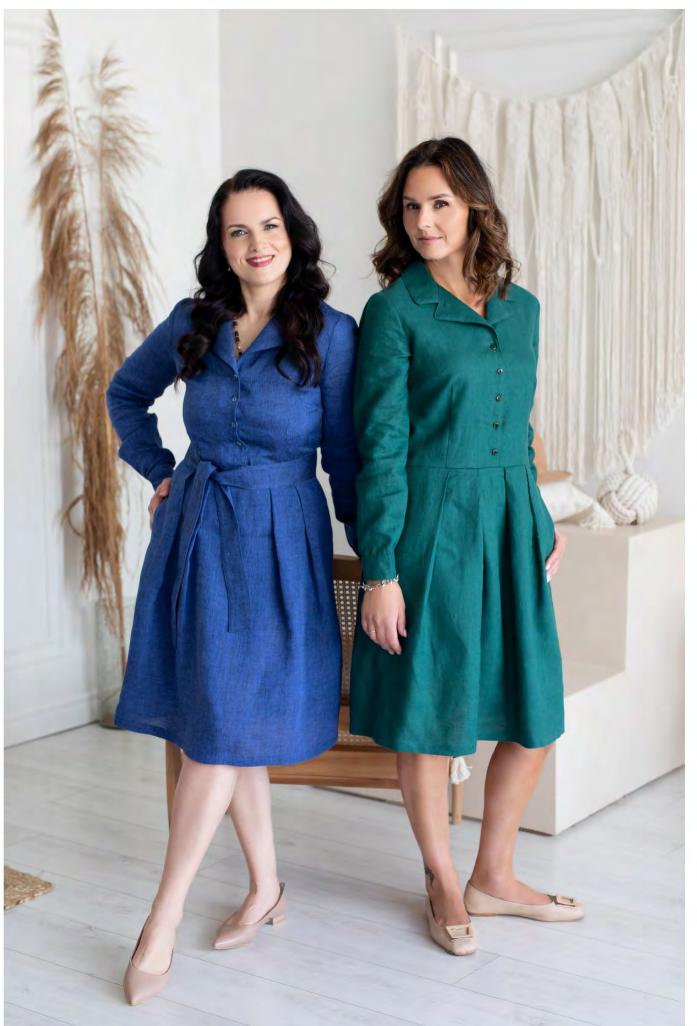

### Dress Kamila max

This long shirt dress is a versatile piece that can be styled for work or the weekend. It's cut in a regular fit, comfortable pockets on the sides. The collared neckline and button-through fastening give it a smart finish. Sleeves are adjustable in length.

### Dress/tunic "Kamila"

This short dress cut in a regular fit, knee-length design with pockets on the sides. Can be worn as a dress or as a tunic with trousers. It's designed in a timeless shirt silhouette, with traditional detailing in the button-through front and collared neckline.