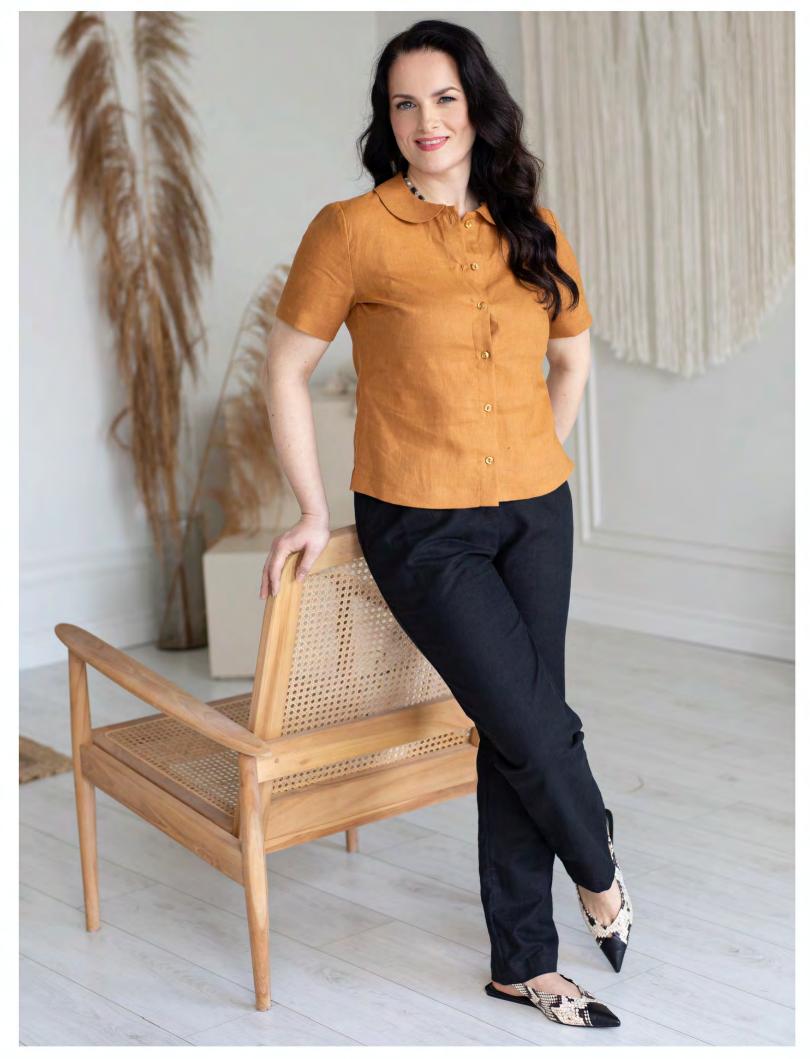

## OFFICE STYLE

### Blouse "Tina"

This elegant, pure linen piece instantly creates a smart office look. Blouse has short sleeves, buttons front fastening and smart collared neckline that gives it a timeless casual style. Easy to style with linen trousers "Lori" or "Marta"

Size available: S, M, L, XL, 2XL, 3XL

Col.N Col.18

Col.2699

Col.3416

## TRENDINGONE

### Trousers "Lori"

These linen trousers are designed in a breezy wide-leg shape, making them perfect for warm weather days. Elastic waist and two handy side pockets ensure your comfort. Easy to style you can wear them with the linen shirt or a basic T-shirt.

Col.17

**Col.18** 

Col.N

Size available: S, M, L, XL, 2XL, 3XL