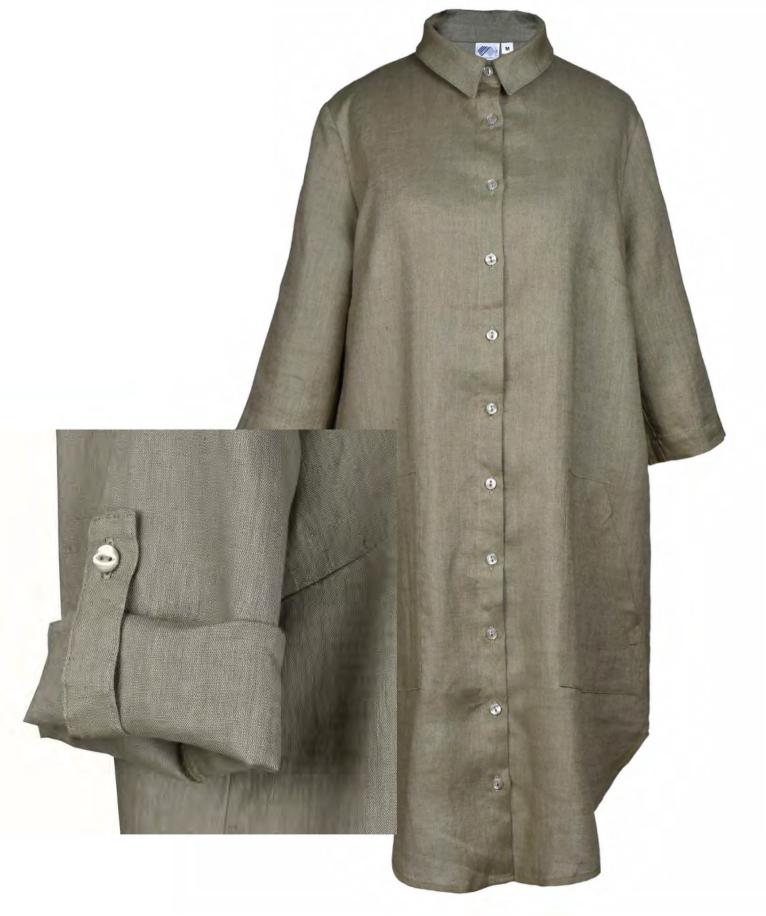

### Dress Kamila max

This long shirt dress is a versatile piece that can be styled for work or the weekend. It's cut in a regular fit, comfortable pockets on the sides. The collared neckline and button-through fastening give it a smart finish. Sleeves are adjustable in length.

#### Available in colours:

**Col.17** 

Col.18 Col.2699

Size available: S, M, L, XL, 2XL, 3XL