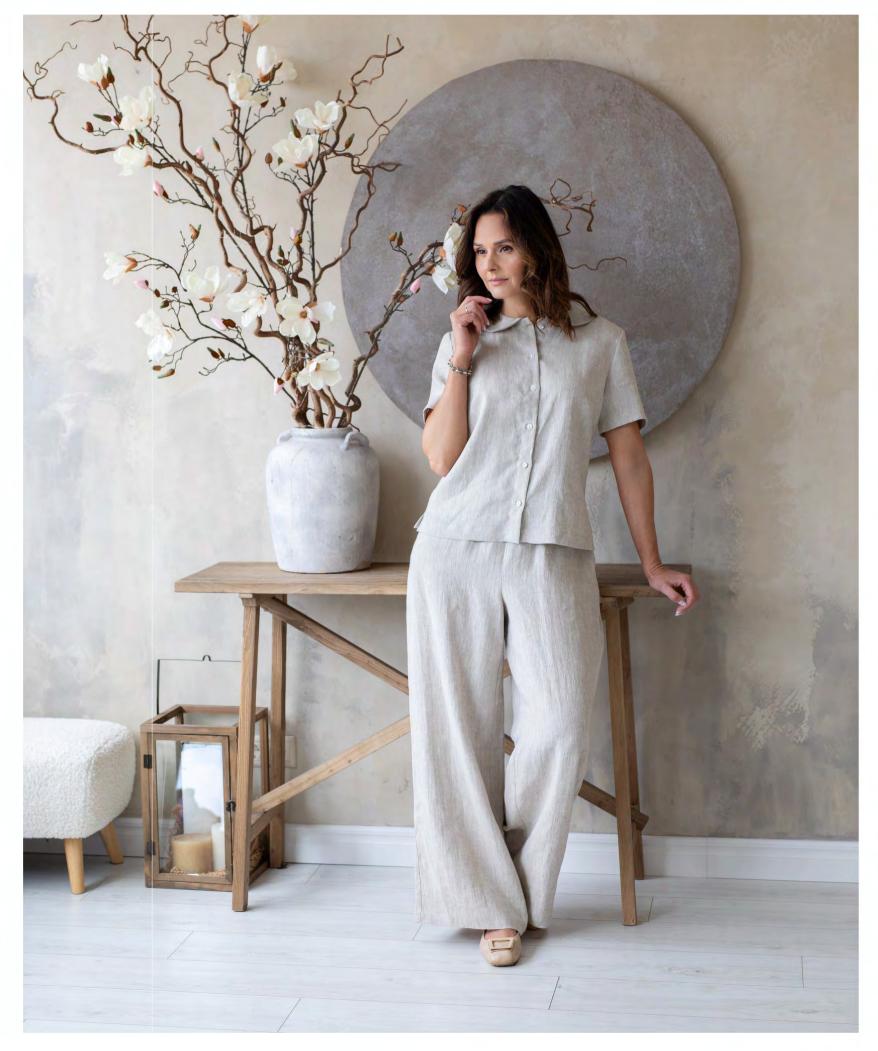

### Blouse "Tina"

This elegant, pure linen piece instantly creates a smart office look. Blouse has short sleeves, buttons front fastening and smart collared neckline that gives it a timeless casual style. Easy to style with linen trousers "Lori" or "Marta"

Size available: S, M, L, XL, 2XL, 3XL

Col.N Col.18

Col.2699

Col.3416

### Trousers "Lori"

These linen trousers are designed in a breezy wide-leg shape, making them perfect for warm weather days. Elastic waist and two handy side pockets ensure your comfort. Easy to style you can wear them with the linen shirt or a basic T-shirt.

Col.17

**Col.18** 

Col.N

Size available: S, M, L, XL, 2XL, 3XL