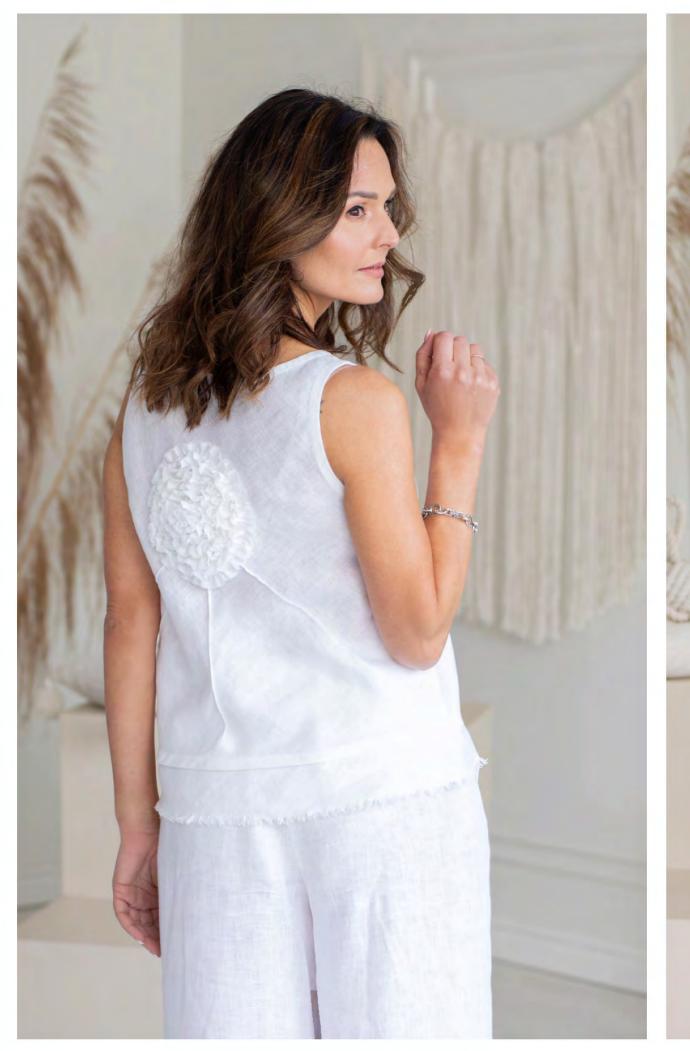

### Blouse "Flower"

Create a floaty look with this linen blouse. This sleeveless piece is crafted in a comfy regular fit with decorative back and hem line. A flattering finish comes courtesy of the round-neck. Easy to style with linen trousers "Lori".

Col.N

Col.18

Size available: S, M, L