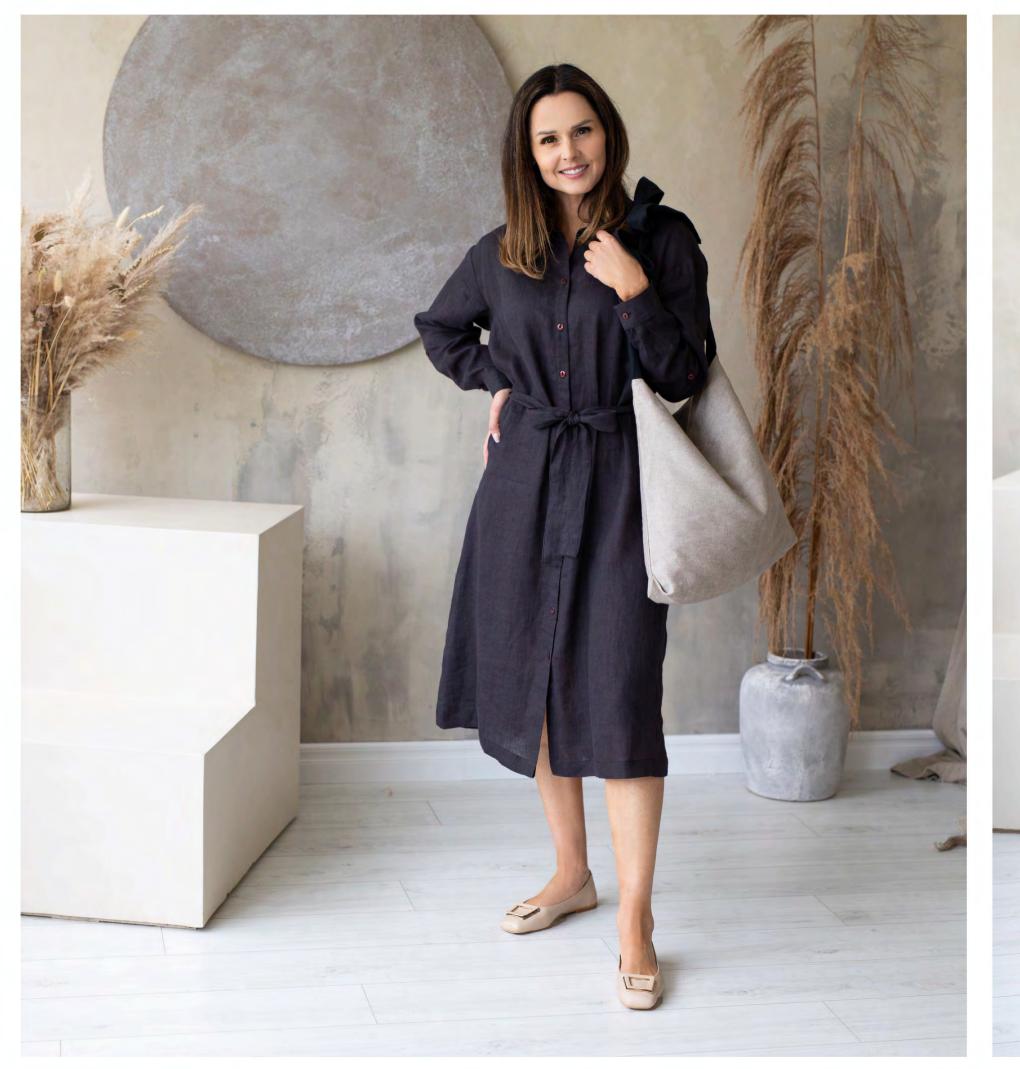

### Dress Kamila max

This long shirt dress is a versatile piece that can be styled for work or the weekend. It's cut in a regular fit, comfortable pockets on the sides. The collared neckline and button-through fastening give it a smart finish. Sleeves are adjustable in length.

#### Available in colours:

**Col.17** 

Col.18 Col.2699

Size available: S, M, L, XL, 2XL, 3XL