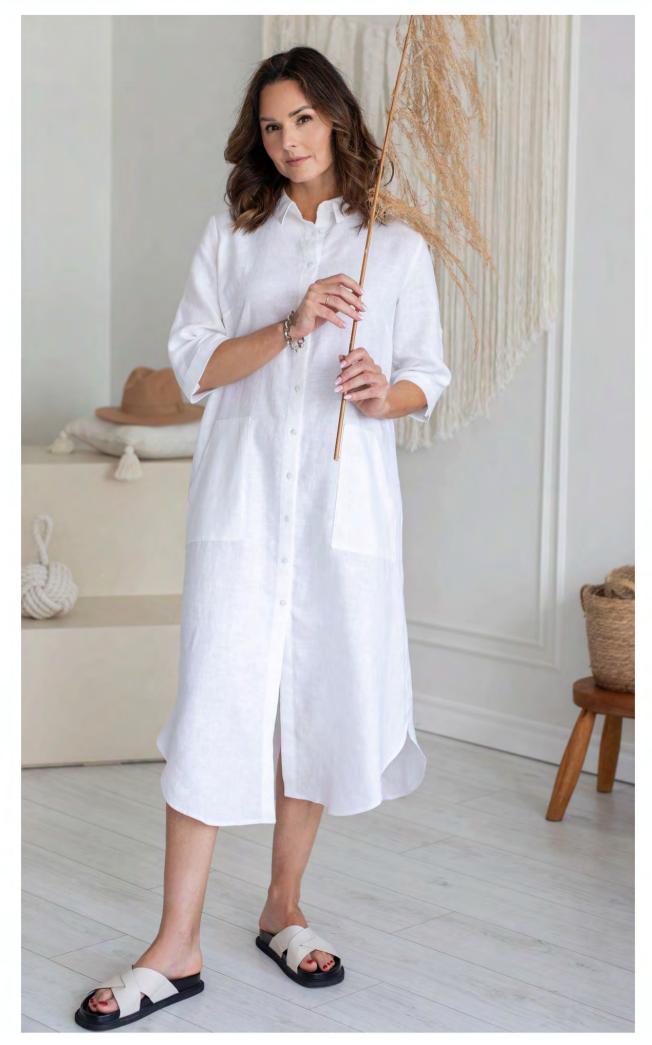

## COZYONE

### Dress Kamila max

This long shirt dress is a versatile piece that can be styled for work or the weekend. It's cut in a regular fit, comfortable pockets on the sides. The collared neckline and button-through fastening give it a smart finish. Sleeves are adjustable in length.

#### Available in colours:

**Col.17** 

Col.18 Col.2699

Size available: S, M, L, XL, 2XL, 3XL