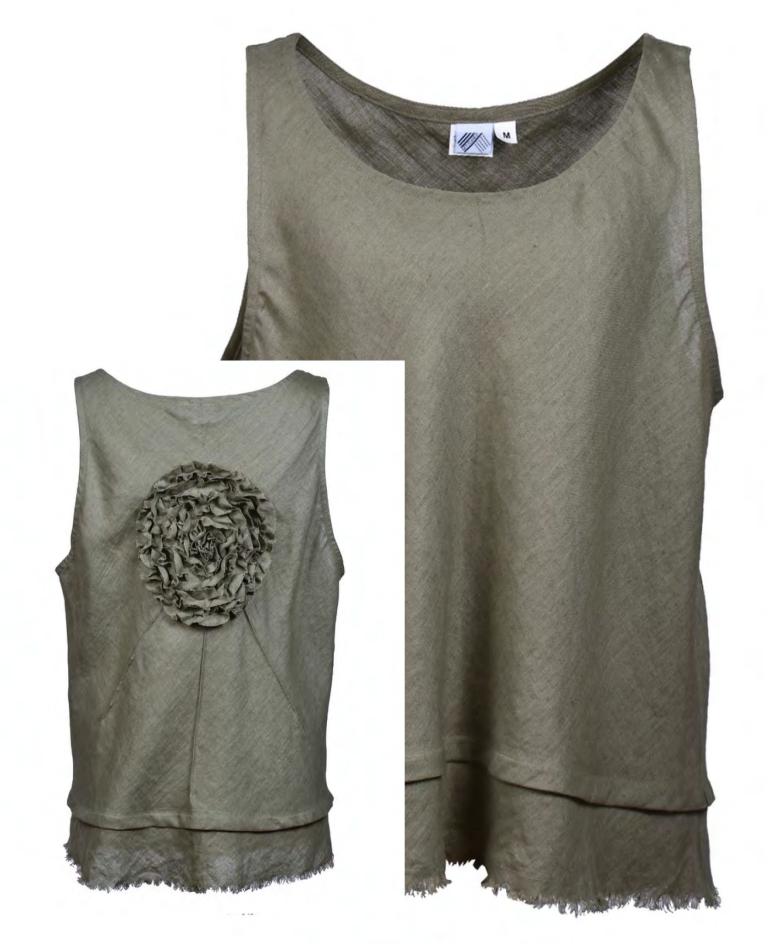

### Blouse "Flower"

Create a floaty look with this linen blouse. This sleeveless piece is crafted in a comfy regular fit with decorative back and hem line. A flattering finish comes courtesy of the round-neck. Easy to style with linen trousers "Lori".

Col.N

Col.18

Size available: S, M, L