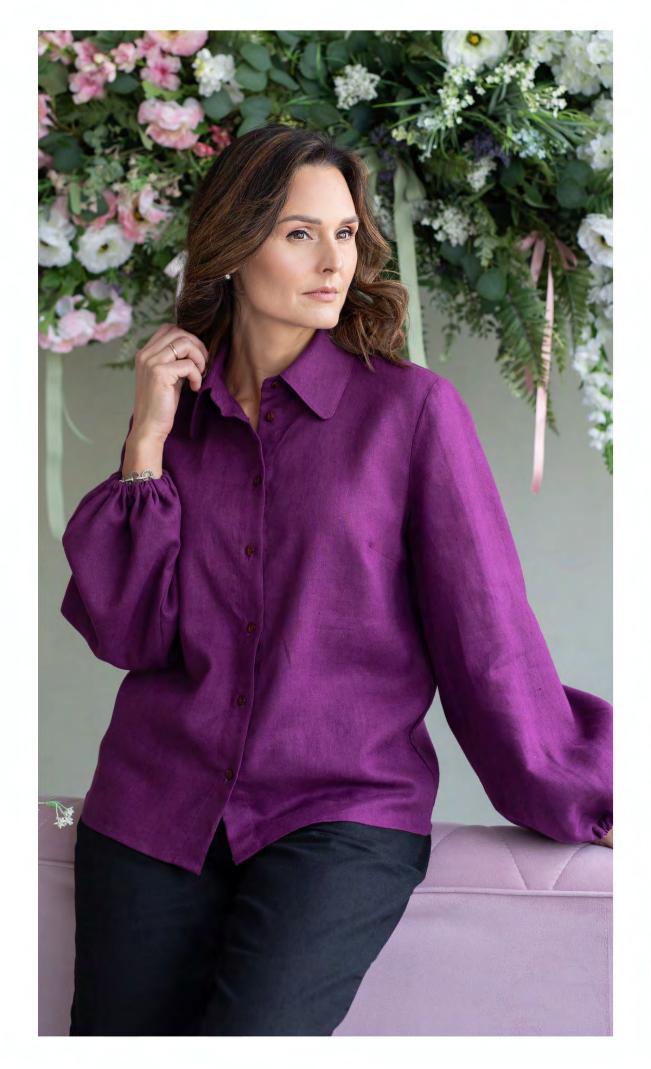

### Blouse "Megan"

This long sleeve blouse knows how to make an impression. The skin-friendly pure linen fabric is breathable and wonderfully soft to wear. The shirt-style blouse has elasticated sleeve hem and classic collar. Team with loose-fitting cloth trousers or skinny jeans for a trendy look that will make you feel great.

#### Available in colours:

Col.19/N

Col.3440

Size available: S, M, L, XL, 2XL, 3XL