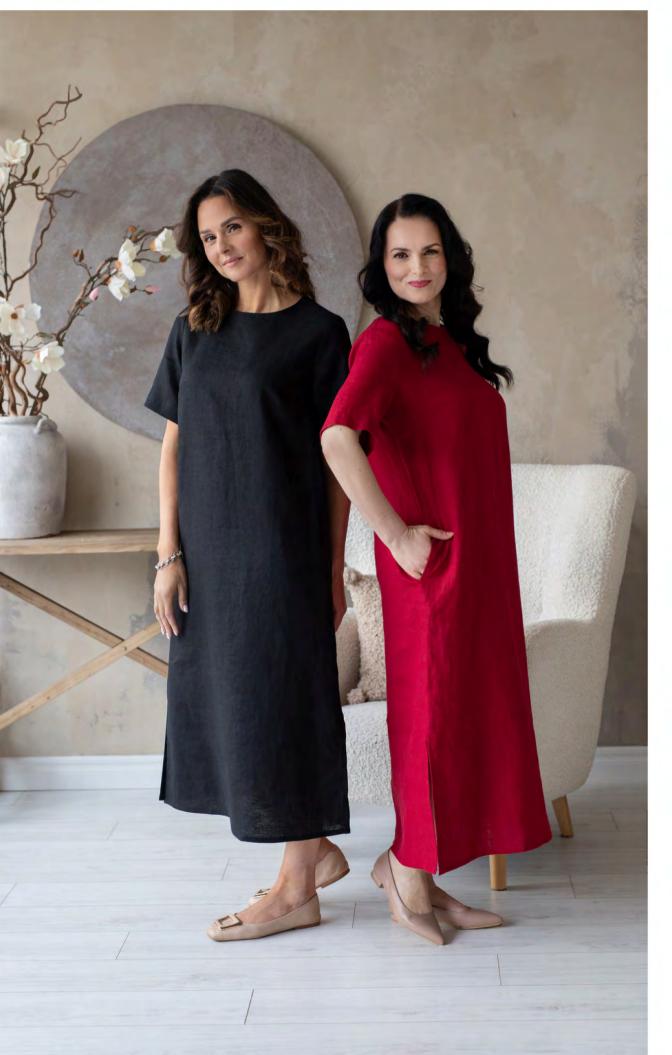

## COZYONE

### Dress Kamila max

This long shirt dress is a versatile piece that can be styled for work or the weekend. It's cut in a regular fit, comfortable pockets on the sides. The collared neckline and button-through fastening give it a smart finish. Sleeves are adjustable in length.

#### Available in colours:

**Col.17** 

Col.18 Col.2699

Size available: S, M, L, XL, 2XL, 3XL