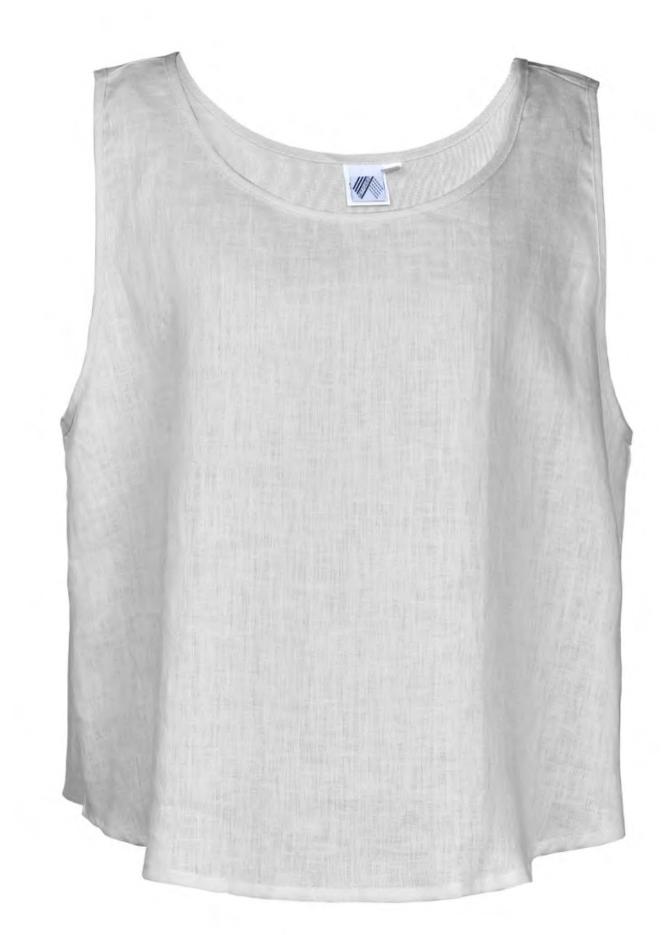

### Blouse "Flower"

Create a floaty look with this linen blouse. This sleeveless piece is crafted in a comfy regular fit with decorative back and hem line. A flattering finish comes courtesy of the round-neck. Easy to style with linen trousers "Lori".

Col.N

Col.18

Size available: S, M, L