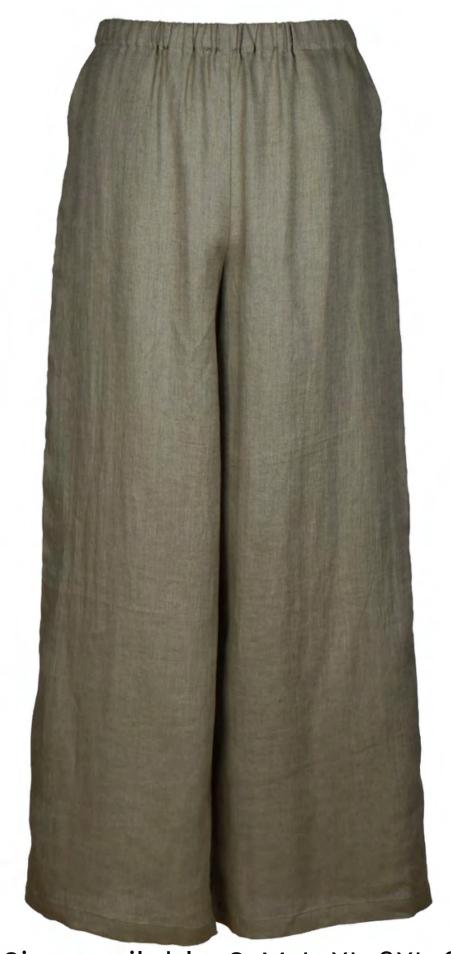

### Trousers "Lori"

These linen trousers are designed in a breezy wide-leg shape, making them perfect for warm weather days. Elastic waist and two handy side pockets ensure your comfort. Easy to style you can wear them with the linen shirt or a basic T-shirt.

Col.17

**Col.18** 

Col.N

Size available: S, M, L, XL, 2XL, 3XL