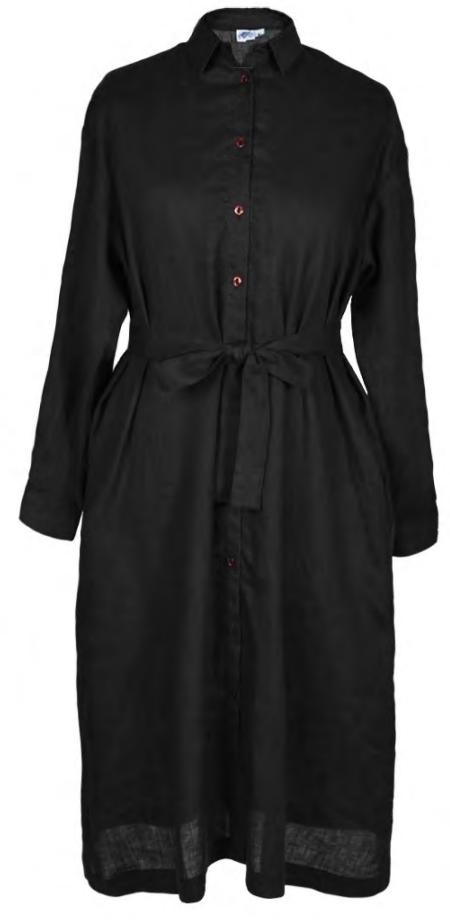

#### Dress "Ausma"

Feminine and lightweight: this midi length dress is a fantastic basis for your outfit. The soft linen fabric ensures comfort a wonderful feel in warmer weather. Fine gathered pleats and a tie-around belt complete the design.

Size available: S, M, L, XL, 2XL