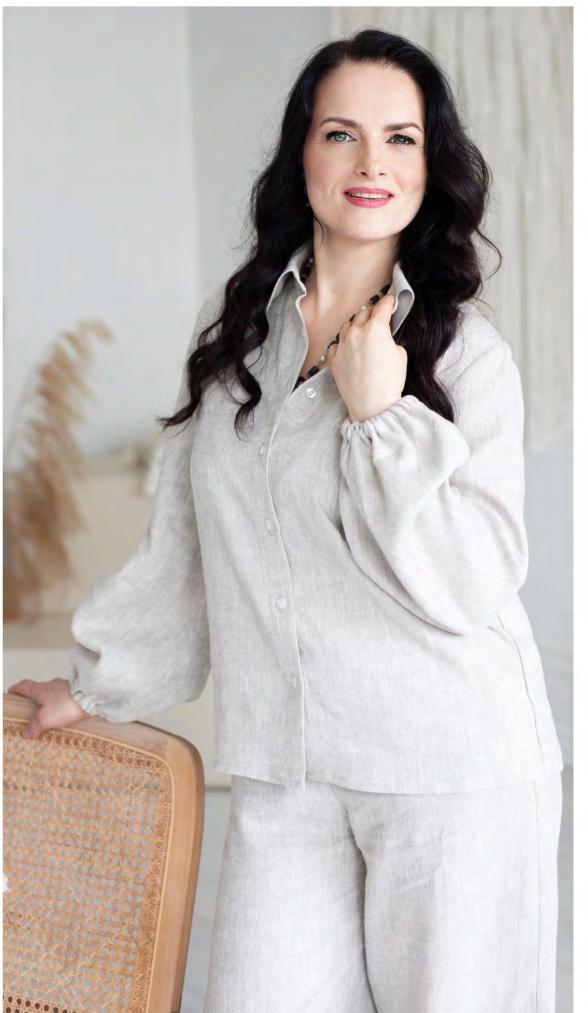

### Blouse "Megan"

This long sleeve blouse knows how to make an impression. The skin-friendly pure linen fabric is breathable and wonderfully soft to wear. The shirt-style blouse has elasticated sleeve hem and classic collar. Team with loose-fitting cloth trousers or skinny jeans for a trendy look that will make you feel great.

#### Available in colours:

Col.19/N

Col.3440

Size available: S, M, L, XL, 2XL, 3XL