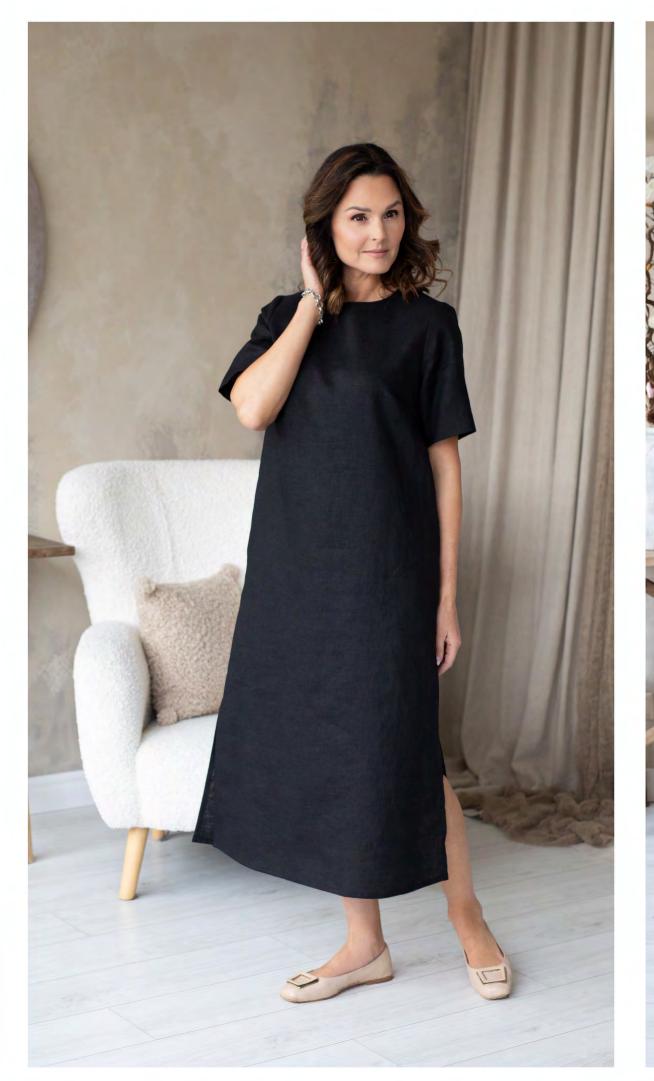

## COZYONE

### Dress Kamila max

This long shirt dress is a versatile piece that can be styled for work or the weekend. It's cut in a regular fit, comfortable pockets on the sides. The collared neckline and button-through fastening give it a smart finish. Sleeves are adjustable in length.

#### Available in colours:

**Col.17** 

Col.18 Col.2699

Size available: S, M, L, XL, 2XL, 3XL