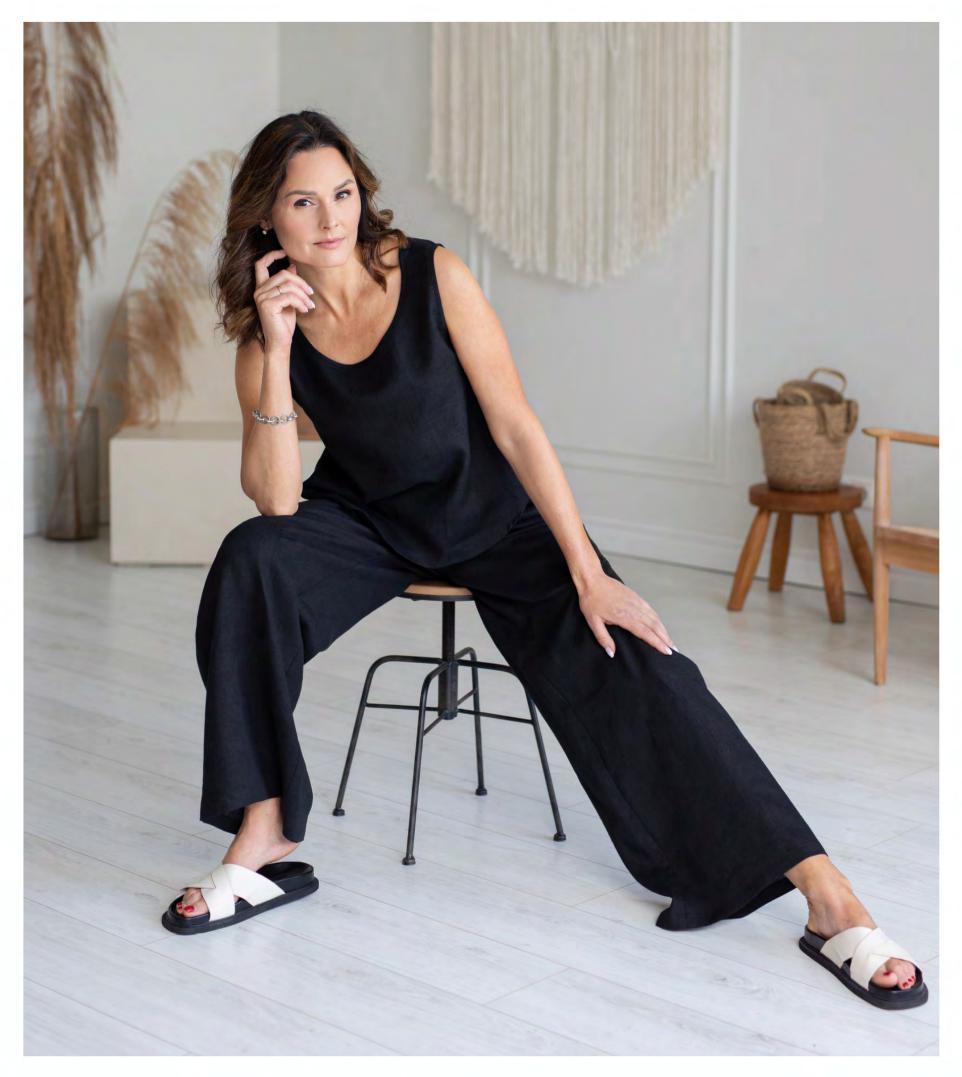

### Trousers "Lori"

These linen trousers are designed in a breezy wide-leg shape, making them perfect for warm weather days. Elastic waist and two handy side pockets ensure your comfort. Easy to style you can wear them with the linen shirt or a basic T-shirt.

Col.17

**Col.18** 

Col.N

Size available: S, M, L, XL, 2XL, 3XL