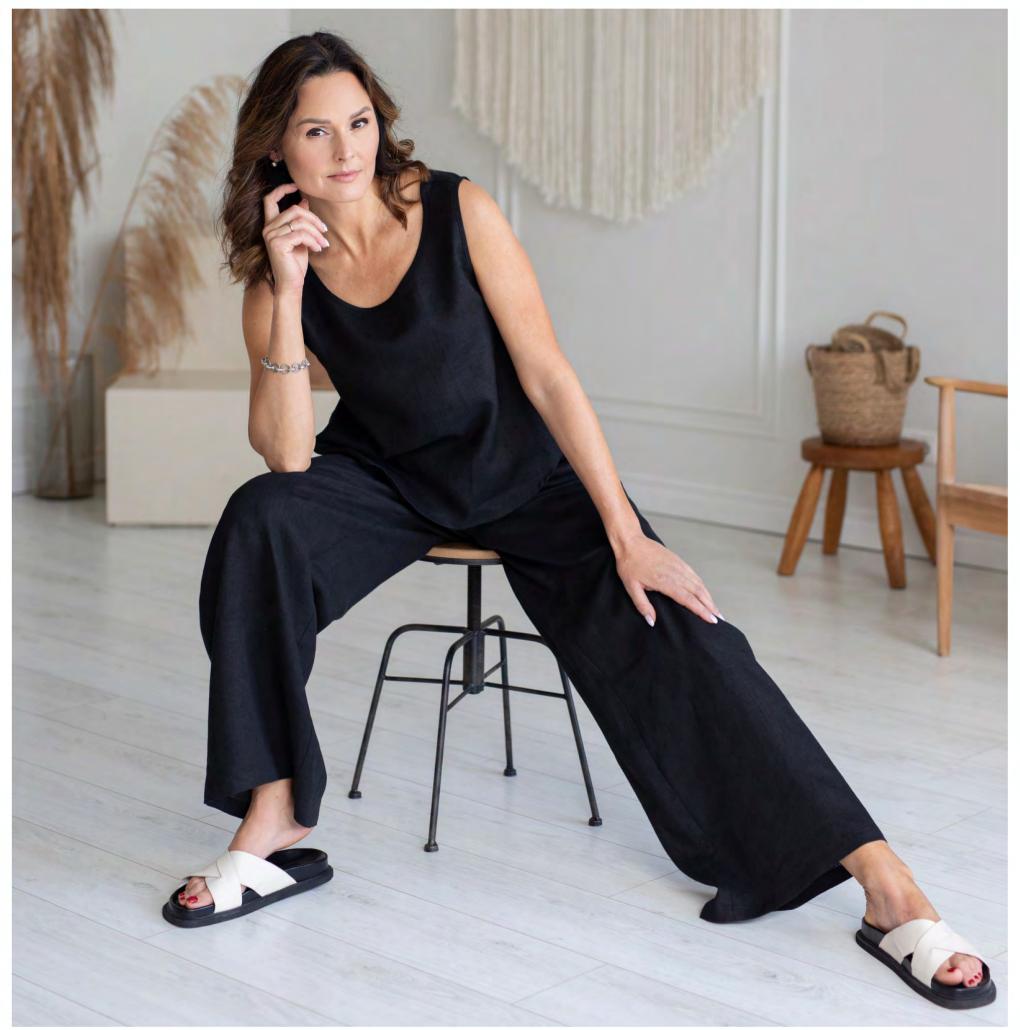

## Blouse "Lily"

Blouse cut in a comfy regular fit, round neckline offers lots of new styling possibilities for your everyday look. Can be worn under a jacket or with a skirt/pants on hot days. The linen makes it light and breezy to wear.

**Col.17** 

**Col.18** 

Col.N

Size available: S, M, L, XL, 2XL, 3XL

### Trousers "Lori"

These linen trousers are designed in a breezy wide-leg shape, making them perfect for warm weather days. Elastic waist and two handy side pockets ensure your comfort. Easy to style you can wear them with the linen shirt or a basic T-shirt.

Col.17

**Col.18** 

Col.N

Size available: S, M, L, XL, 2XL, 3XL