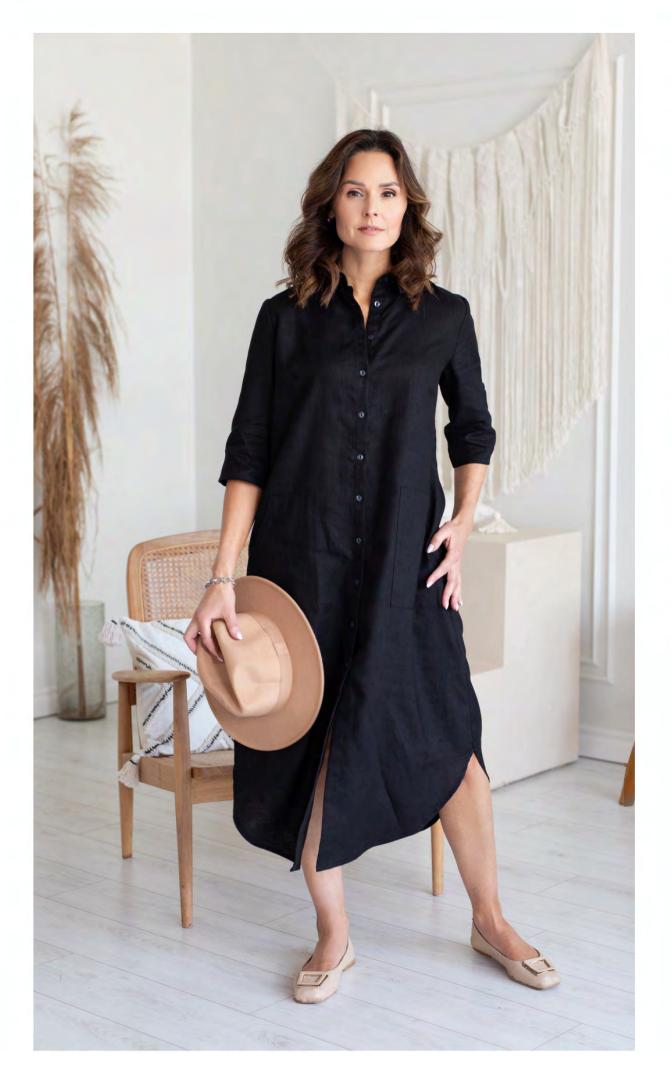

## COZYONE

### Dress Kamila max

This long shirt dress is a versatile piece that can be styled for work or the weekend. It's cut in a regular fit, comfortable pockets on the sides. The collared neckline and button-through fastening give it a smart finish. Sleeves are adjustable in length.

#### Available in colours:

**Col.17** 

Col.18 Col.2699

Size available: S, M, L, XL, 2XL, 3XL