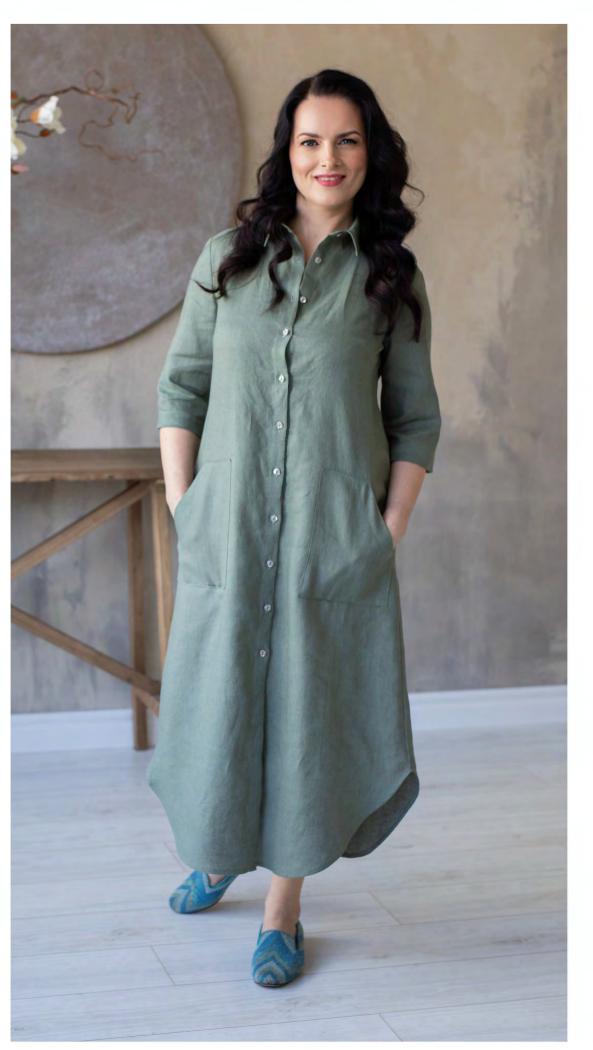

# DRESSOR TUNIC? (YOU CHOOSE)

### Dress/tunic "Kamila"

This short dress cut in a regular fit, knee-length design with pockets on the sides. Can be worn as a dress or as a tunic with trousers. It's designed in a timeless shirt silhouette, with traditional detailing in the button-through front and collared neckline.

#### Available in colours:

Col.17

Col.18 Col.2699

Size available: S, M, L, XL, 2XL, 3XL