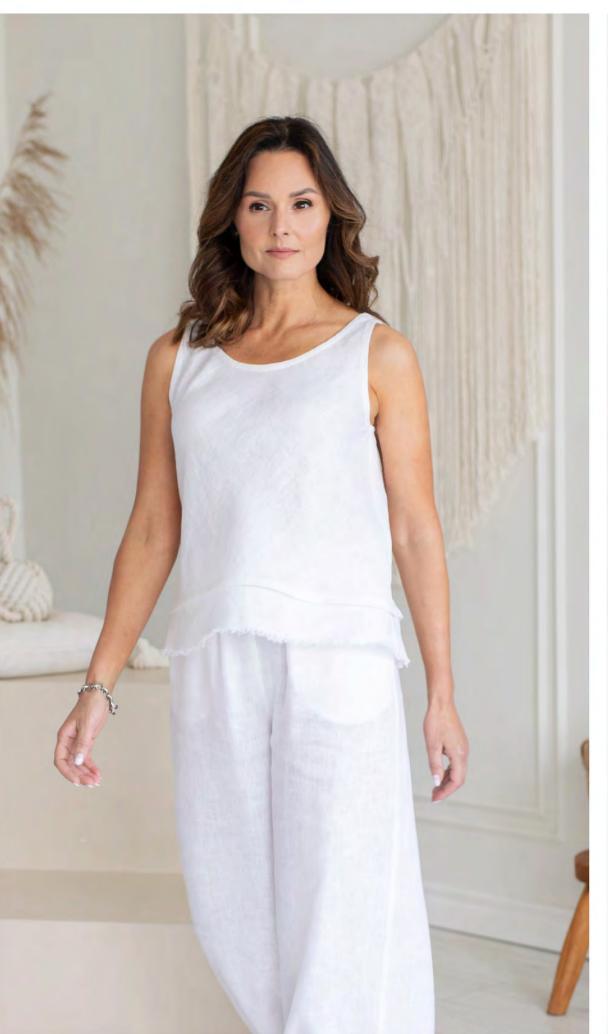

### Blouse "Flower"

Create a floaty look with this linen blouse. This sleeveless piece is crafted in a comfy regular fit with decorative back and hem line. A flattering finish comes courtesy of the round-neck. Easy to style with linen trousers "Lori".

Col.N

Col.18

Size available: S, M, L