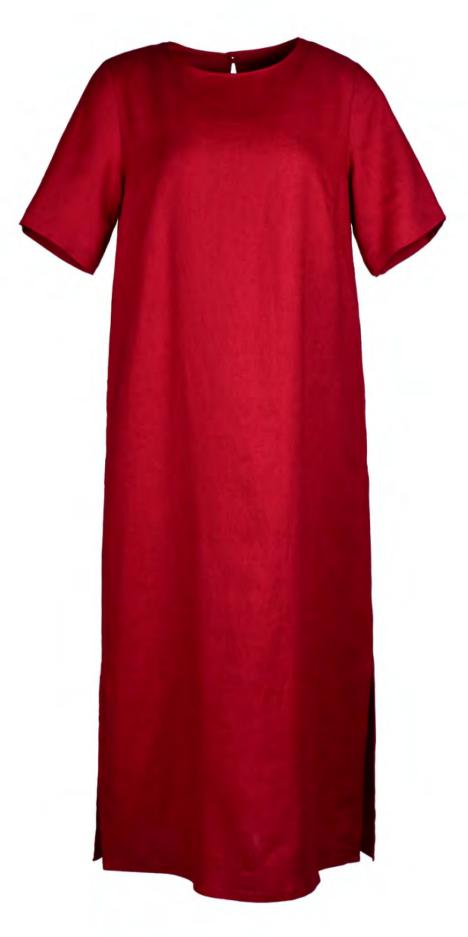

# DRESSOR TUNIC? (YOU CHOOSE)

### Dress/tunic "Kamila"

This short dress cut in a regular fit, knee-length design with pockets on the sides. Can be worn as a dress or as a tunic with trousers. It's designed in a timeless shirt silhouette, with traditional detailing in the button-through front and collared neckline.

#### Available in colours:

Col.17

Col.18 Col.2699

Size available: S, M, L, XL, 2XL, 3XL