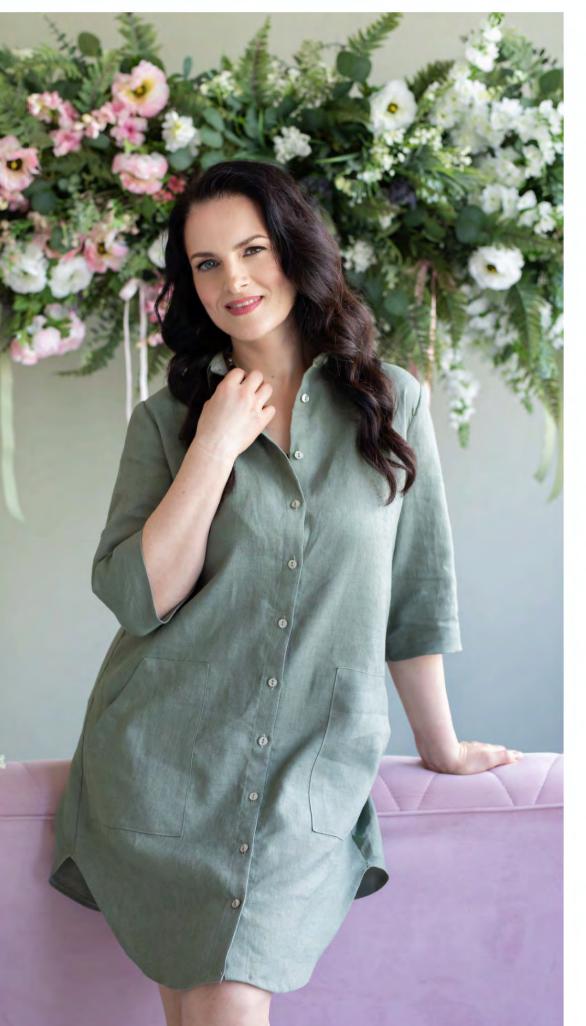

## COZYONE

### Dress Kamila max

This long shirt dress is a versatile piece that can be styled for work or the weekend. It's cut in a regular fit, comfortable pockets on the sides. The collared neckline and button-through fastening give it a smart finish. Sleeves are adjustable in length.

#### Available in colours:

**Col.17** 

Col.18 Col.2699

Size available: S, M, L, XL, 2XL, 3XL