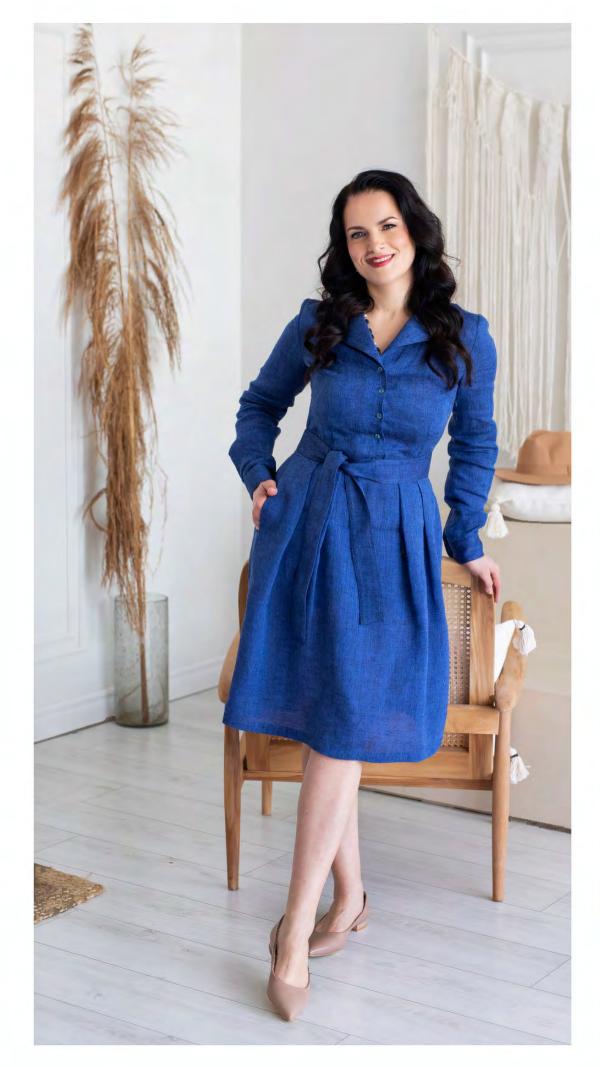

### Dress Kamila max

This long shirt dress is a versatile piece that can be styled for work or the weekend. It's cut in a regular fit, comfortable pockets on the sides. The collared neckline and button-through fastening give it a smart finish. Sleeves are adjustable in length.