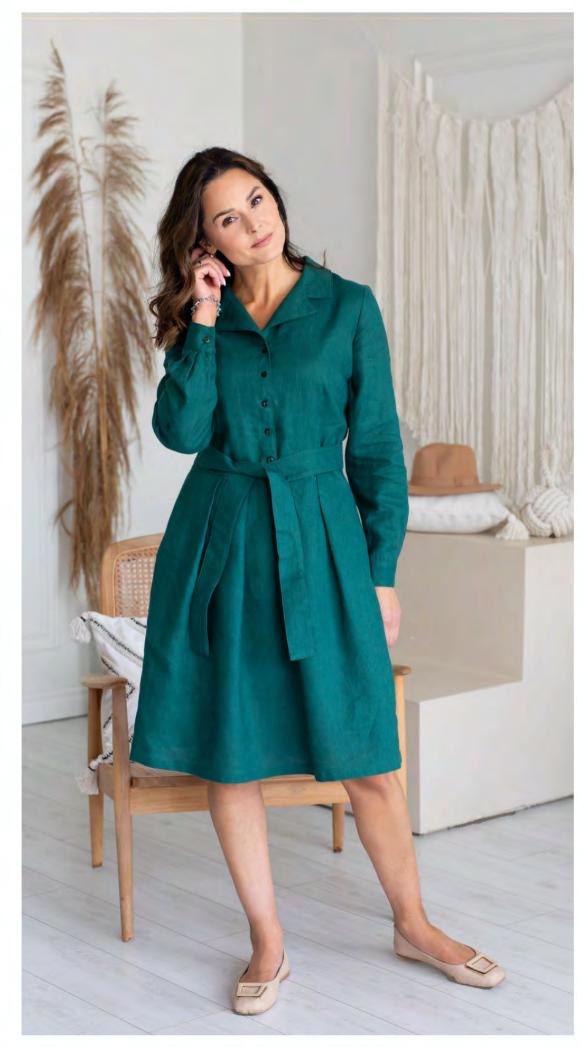

### Dress Kamila max

This long shirt dress is a versatile piece that can be styled for work or the weekend. It's cut in a regular fit, comfortable pockets on the sides. The collared neckline and button-through fastening give it a smart finish. Sleeves are adjustable in length.

#### Available in colours:

**Col.17** 

Col.18 Col.2699

Size available: S, M, L, XL, 2XL, 3XL