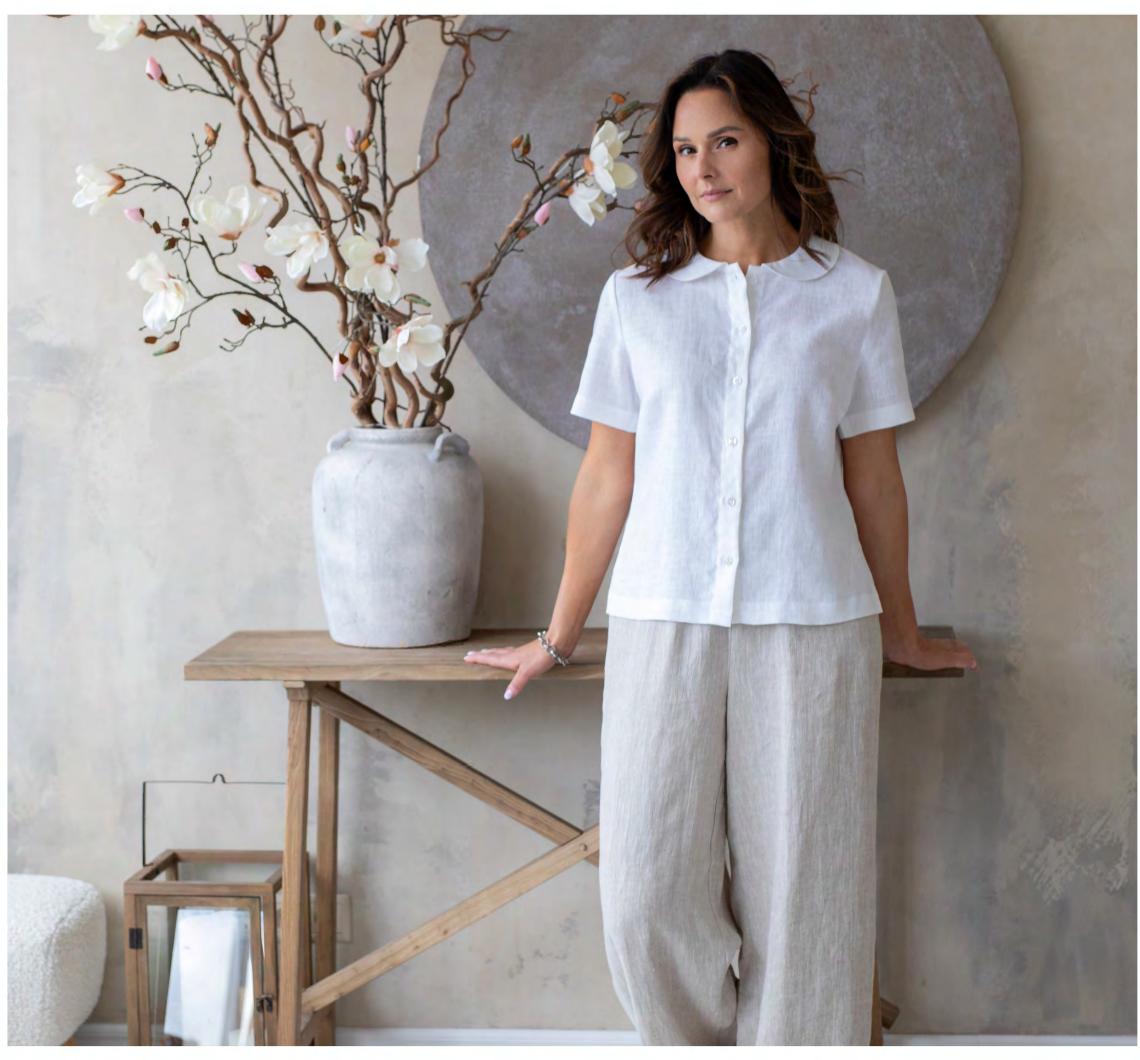

## TRENDINGONE

### Trousers "Lori"

These linen trousers are designed in a breezy wide-leg shape, making them perfect for warm weather days. Elastic waist and two handy side pockets ensure your comfort. Easy to style you can wear them with the linen shirt or a basic T-shirt.

Col.17

**Col.18** 

Col.N

Size available: S, M, L, XL, 2XL, 3XL