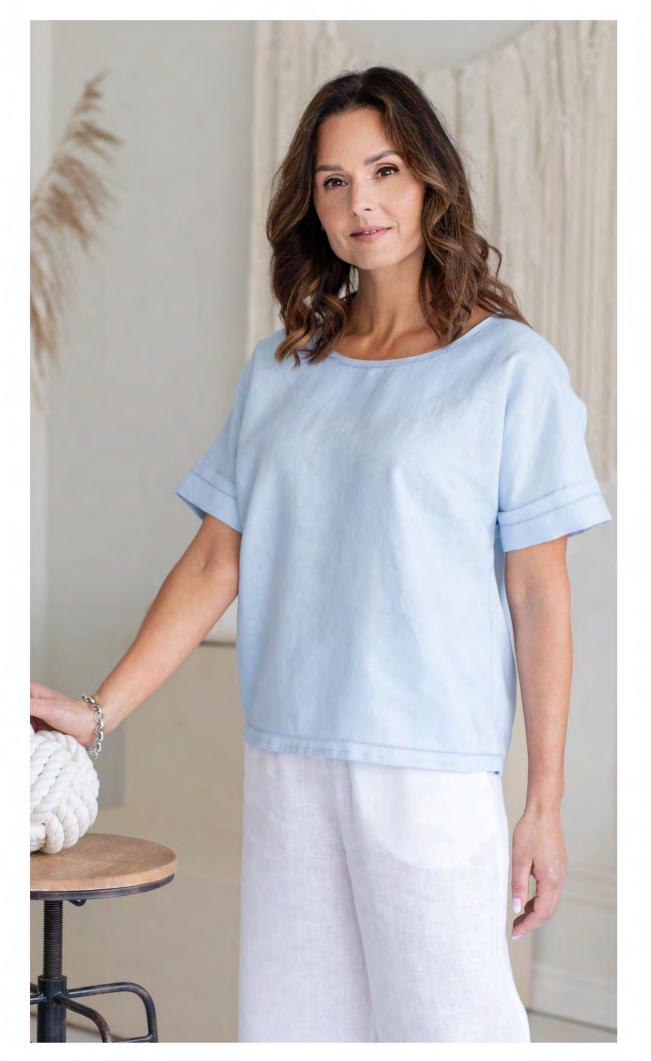

## Blouse "Lily"

Blouse cut in a comfy regular fit, round neckline offers lots of new styling possibilities for your everyday look. Can be worn under a jacket or with a skirt/pants on hot days. The linen makes it light and breezy to wear.

**Col.17** 

**Col.18** 

Col.N

Size available: S, M, L, XL, 2XL, 3XL