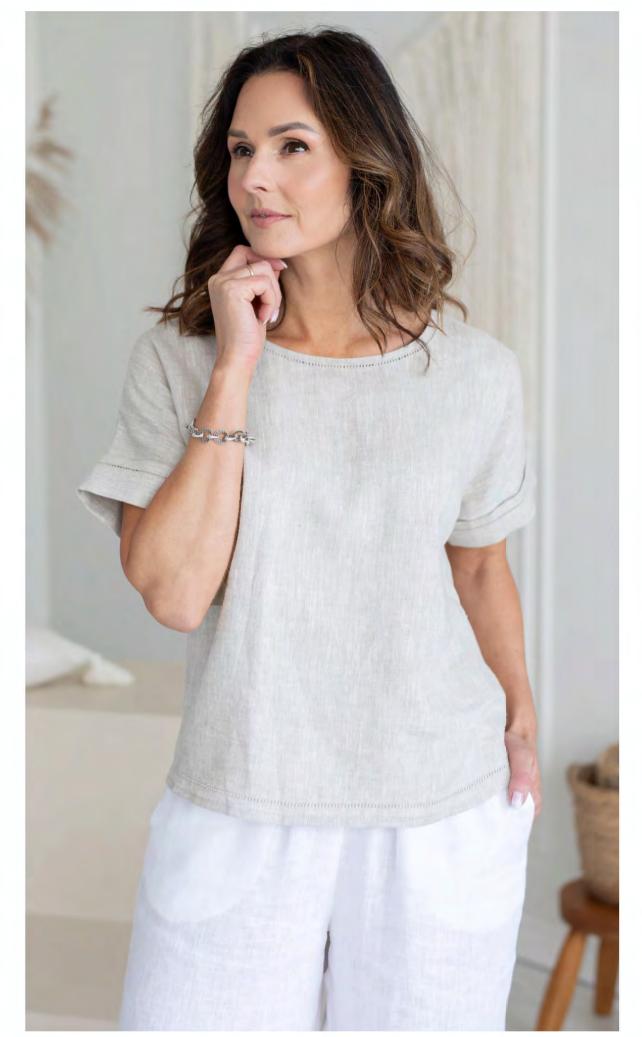

### Blouse "Tina"

This elegant, pure linen piece instantly creates a smart office look. Blouse has short sleeves, buttons front fastening and smart collared neckline that gives it a timeless casual style. Easy to style with linen trousers "Lori" or "Marta"

Size available: S, M, L, XL, 2XL, 3XL

Col.N Col.18

Col.2699

Col.3416