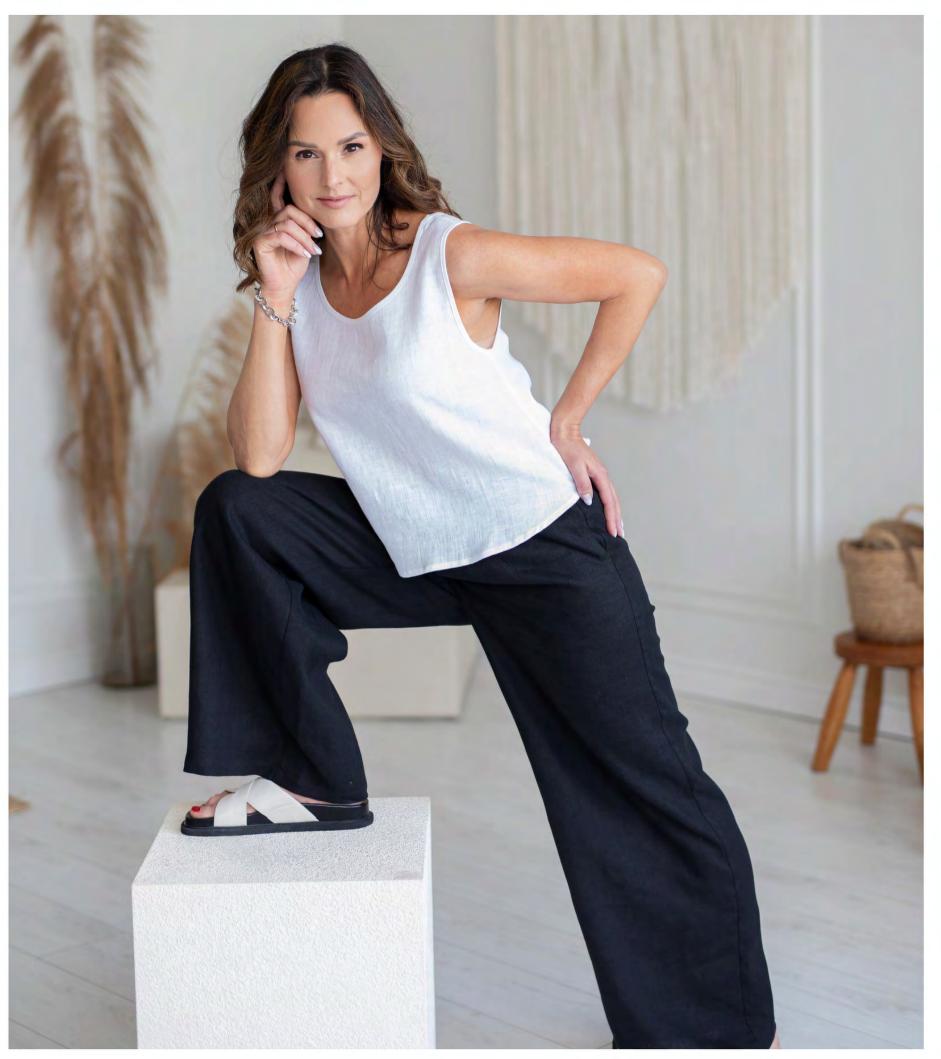

## TRENDINGONE

### Trousers "Lori"

These linen trousers are designed in a breezy wide-leg shape, making them perfect for warm weather days. Elastic waist and two handy side pockets ensure your comfort. Easy to style you can wear them with the linen shirt or a basic T-shirt.

Col.17

**Col.18** 

Col.N

Size available: S, M, L, XL, 2XL, 3XL