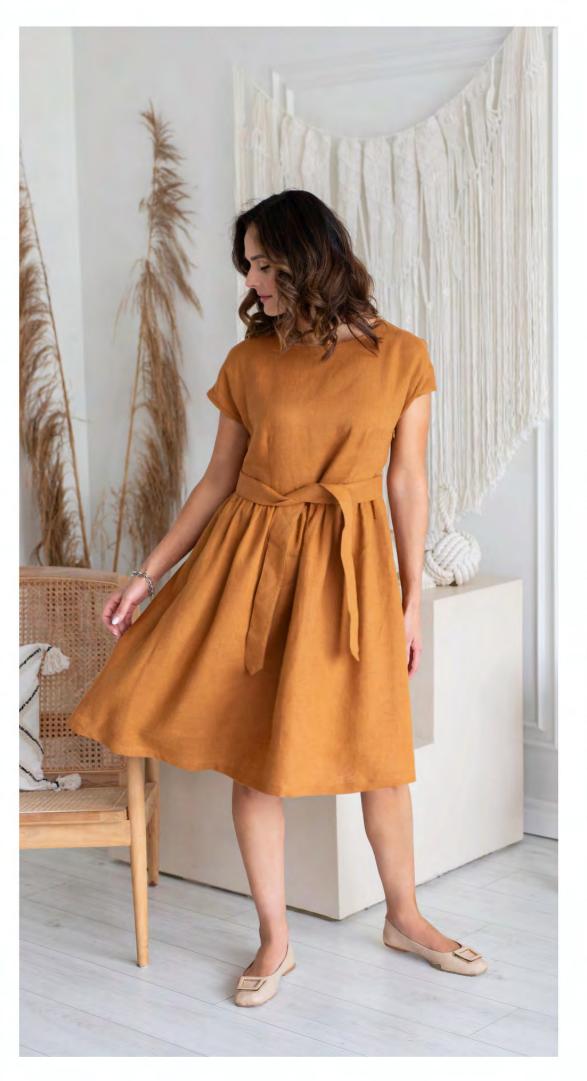

#### Dress "Ausma"

Feminine and lightweight: this midi length dress is a fantastic basis for your outfit. The soft linen fabric ensures comfort a wonderful feel in warmer weather. Fine gathered pleats and a tie-around belt complete the design.

Size available: S, M, L, XL, 2XL