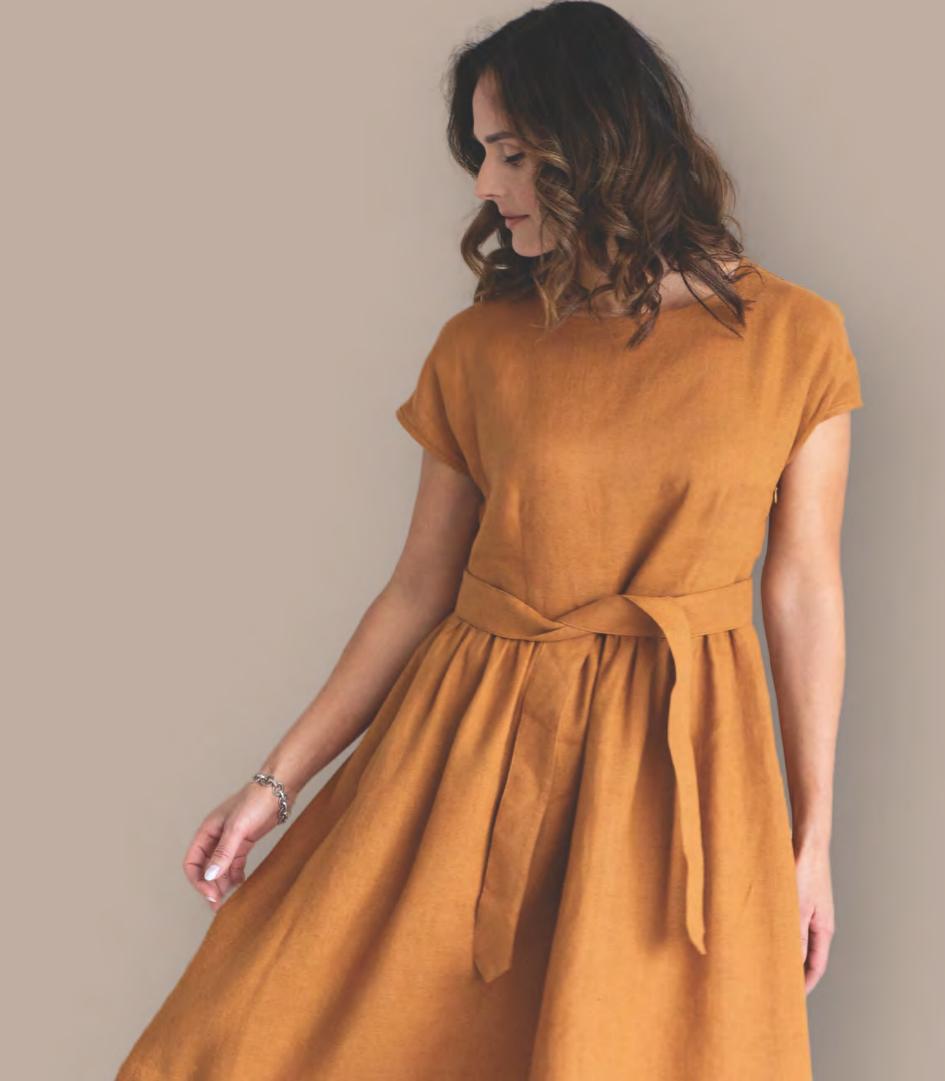

## LINENCOMFORT

#### Dress "Ausma"

Feminine and lightweight: this midi length dress is a fantastic basis for your outfit. The soft linen fabric ensures comfort a wonderful feel in warmer weather. Fine gathered pleats and a tie-around belt complete the design.

Size available: S, M, L, XL, 2XL