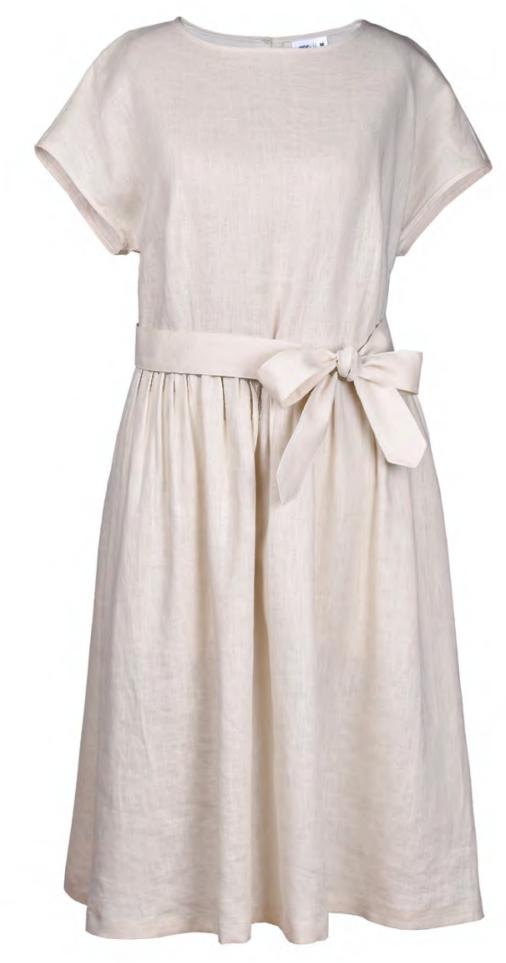

#### Dress "Ausma"

Feminine and lightweight: this midi length dress is a fantastic basis for your outfit. The soft linen fabric ensures comfort a wonderful feel in warmer weather. Fine gathered pleats and a tie-around belt complete the design.

Size available: S, M, L, XL, 2XL