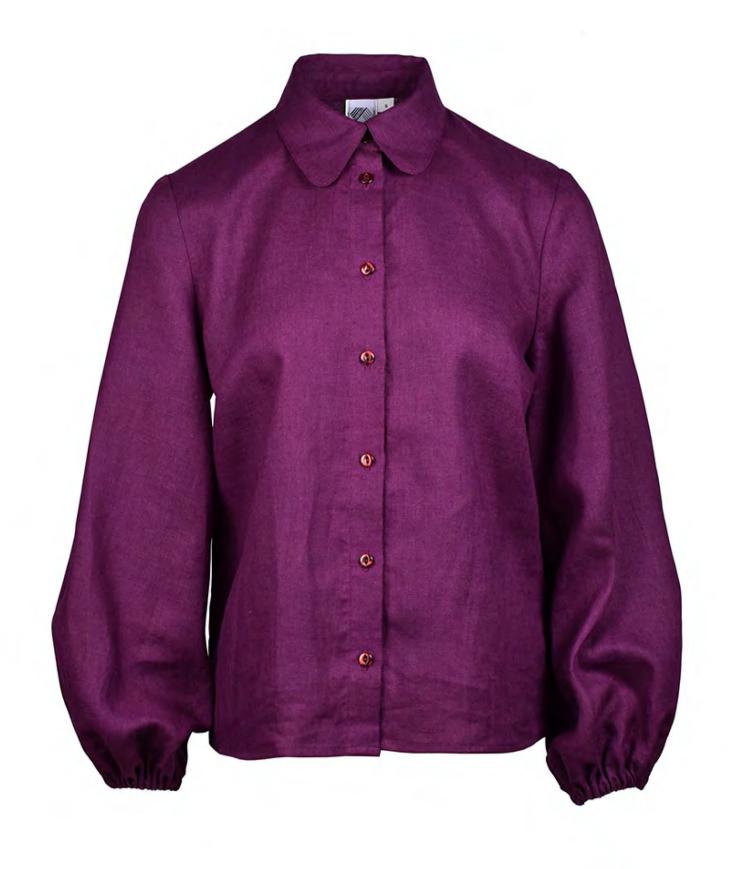

### Blouse "Megan"

This long sleeve blouse knows how to make an impression. The skin-friendly pure linen fabric is breathable and wonderfully soft to wear. The shirt-style blouse has elasticated sleeve hem and classic collar. Team with loose-fitting cloth trousers or skinny jeans for a trendy look that will make you feel great.

#### Available in colours:

Col.19/N

Col.3440

Size available: S, M, L, XL, 2XL, 3XL