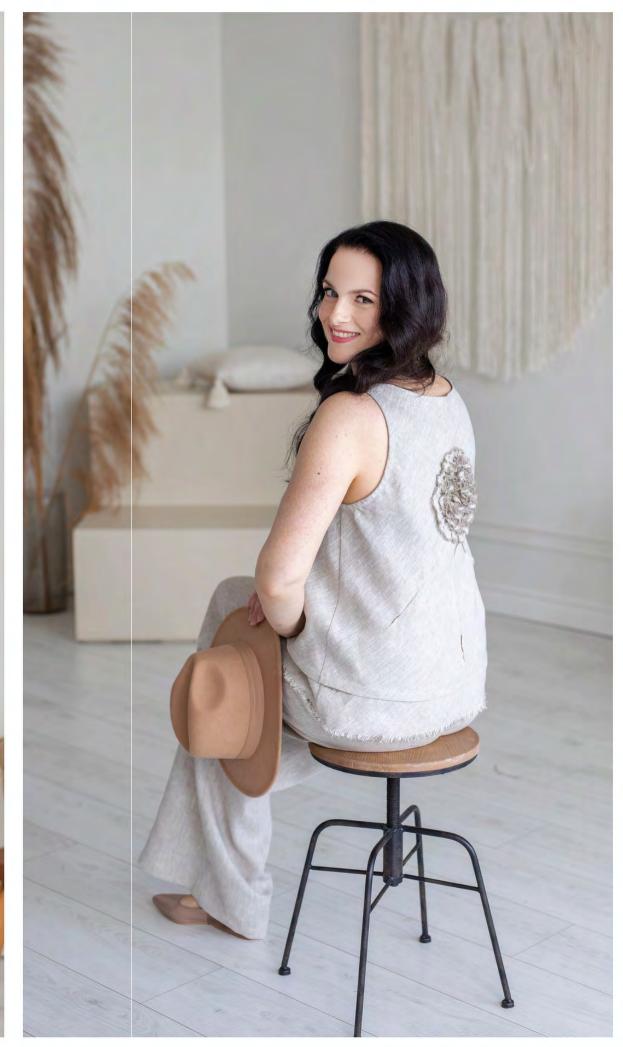

### Blouse "Flower"

Create a floaty look with this linen blouse. This sleeveless piece is crafted in a comfy regular fit with decorative back and hem line. A flattering finish comes courtesy of the round-neck. Easy to style with linen trousers "Lori".

Col.N

Col.18

Size available: S, M, L