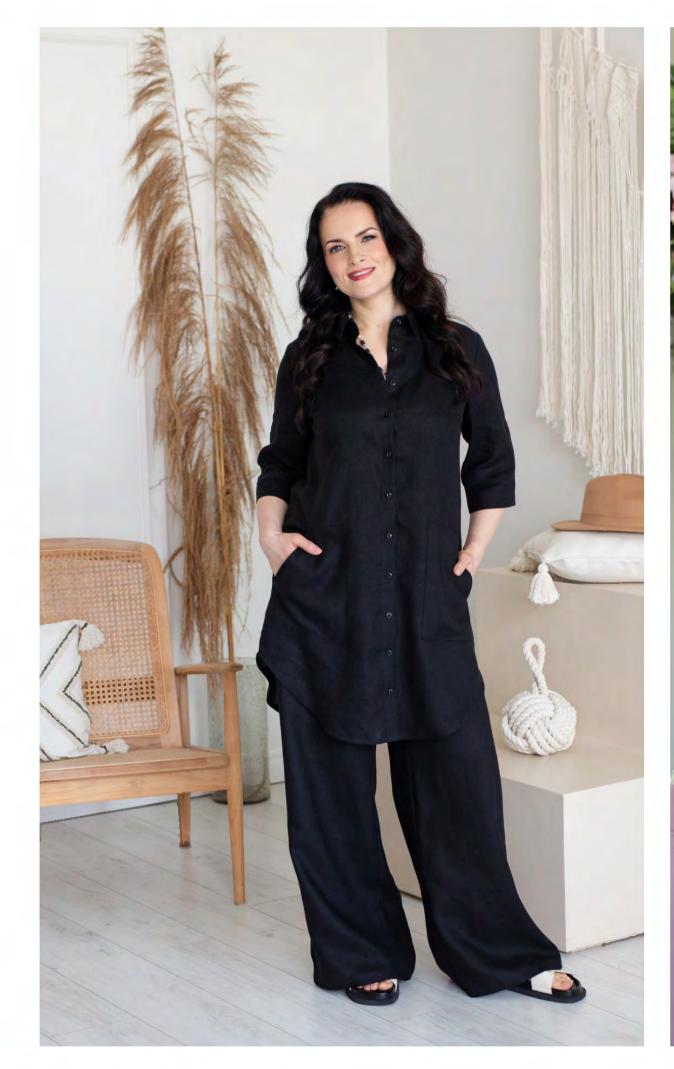

### Dress Kamila max

This long shirt dress is a versatile piece that can be styled for work or the weekend. It's cut in a regular fit, comfortable pockets on the sides. The collared neckline and button-through fastening give it a smart finish. Sleeves are adjustable in length.

#### Available in colours:

**Col.17** 

Col.18 Col.2699

Size available: S, M, L, XL, 2XL, 3XL