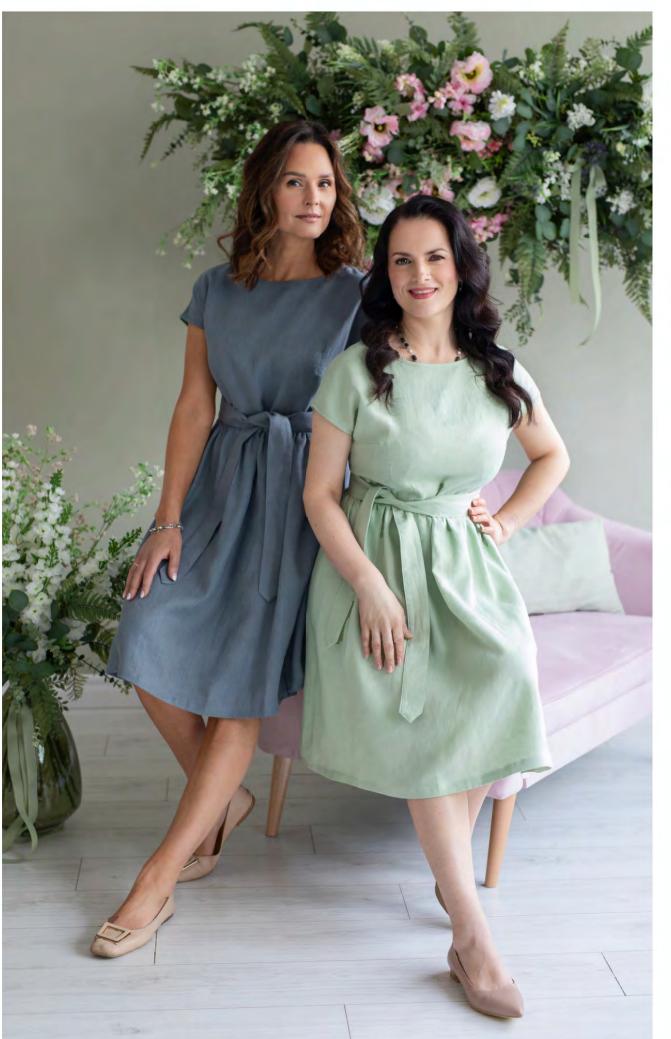

#### Dress "Ausma"

Feminine and lightweight: this midi length dress is a fantastic basis for your outfit. The soft linen fabric ensures comfort a wonderful feel in warmer weather. Fine gathered pleats and a tie-around belt complete the design.

Size available: S, M, L, XL, 2XL