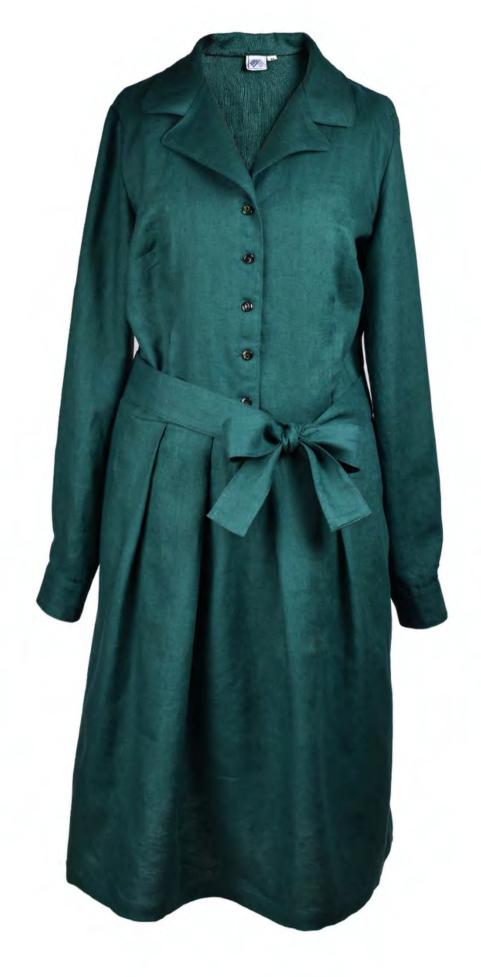

### Dress/tunic "Kamila"

This short dress cut in a regular fit, knee-length design with pockets on the sides. Can be worn as a dress or as a tunic with trousers. It's designed in a timeless shirt silhouette, with traditional detailing in the button-through front and collared neckline.