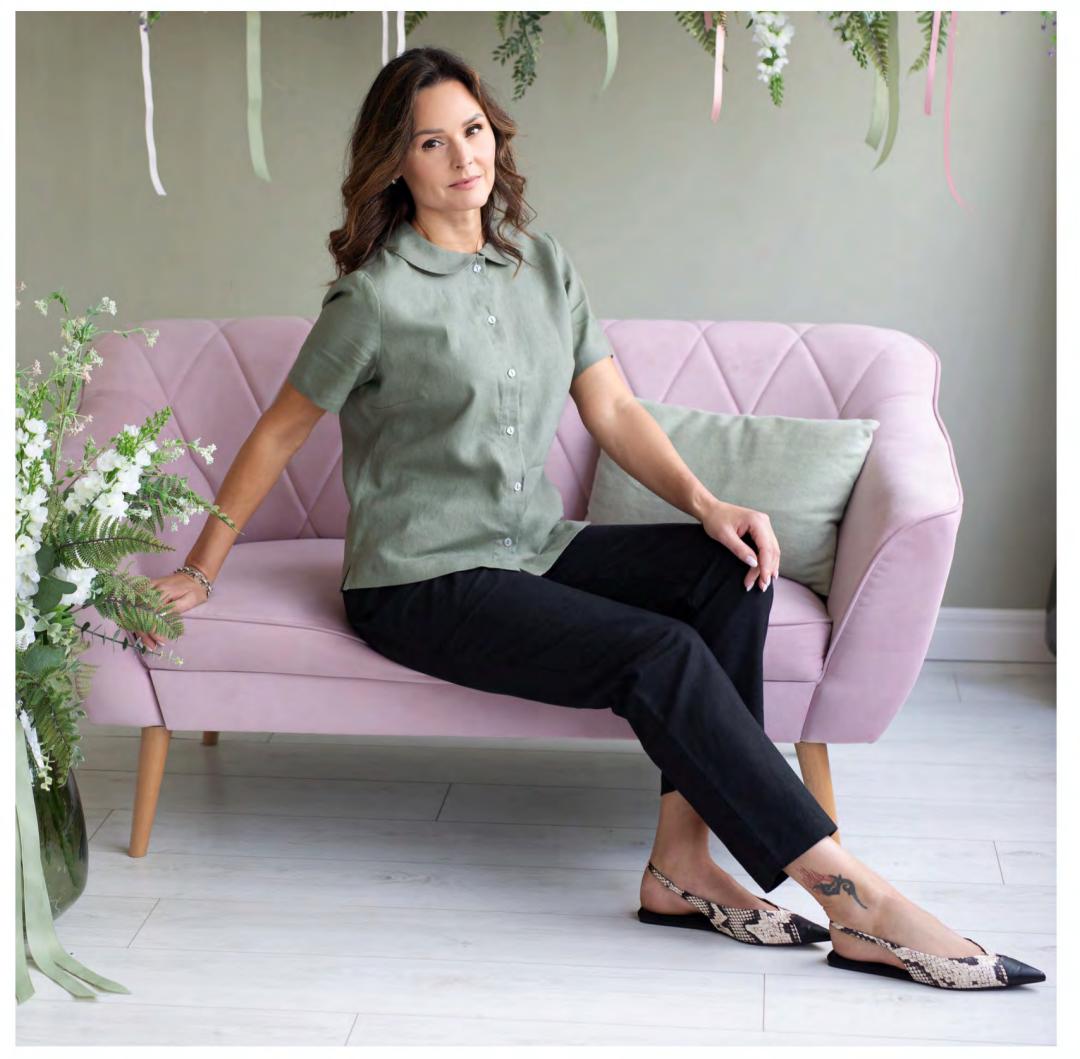

## EXTRADETAILS

### Blouse "Flower"

Create a floaty look with this linen blouse. This sleeveless piece is crafted in a comfy regular fit with decorative back and hem line. A flattering finish comes courtesy of the round-neck. Easy to style with linen trousers "Lori".

Col.N

Col.18

Size available: S, M, L

## TRENDINGONE

### Trousers "Lori"

These linen trousers are designed in a breezy wide-leg shape, making them perfect for warm weather days. Elastic waist and two handy side pockets ensure your comfort. Easy to style you can wear them with the linen shirt or a basic T-shirt.

Col.17

**Col.18** 

Col.N

Size available: S, M, L, XL, 2XL, 3XL