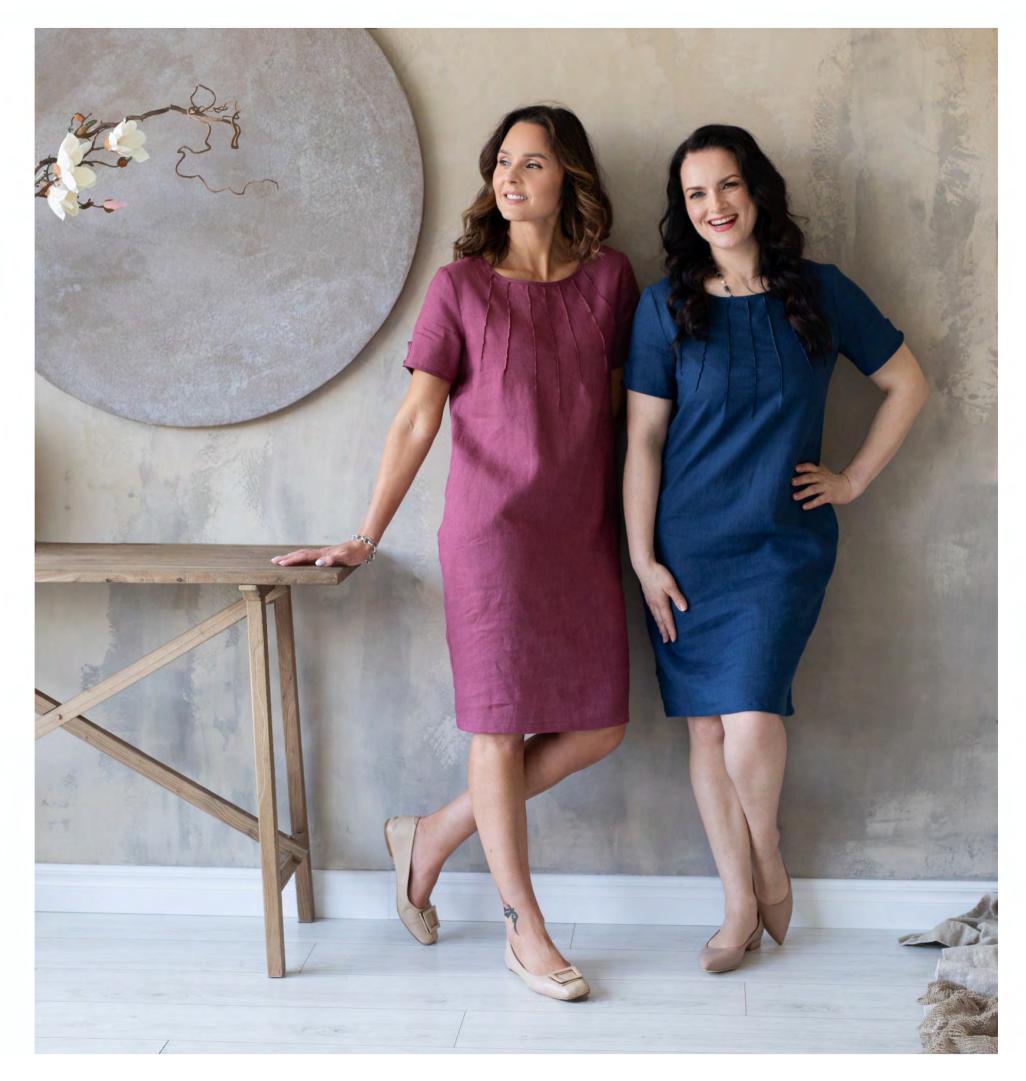

#### Dress "Ausma"

Feminine and lightweight: this midi length dress is a fantastic basis for your outfit. The soft linen fabric ensures comfort a wonderful feel in warmer weather. Fine gathered pleats and a tie-around belt complete the design.