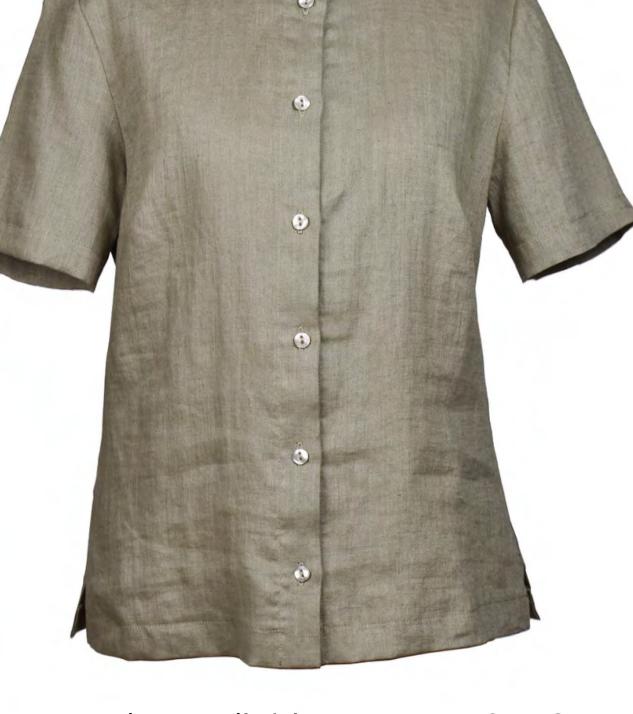

## OFFICE STYLE

### Blouse "Tina"

This elegant, pure linen piece instantly creates a smart office look. Blouse has short sleeves, buttons front fastening and smart collared neckline that gives it a timeless casual style. Easy to style with linen trousers "Lori" or "Marta"

Size available: S, M, L, XL, 2XL, 3XL

Col.N Col.18

Col.2699

Col.3416